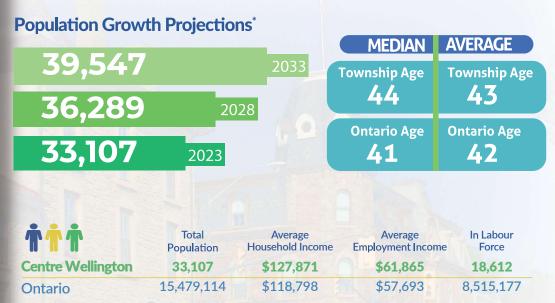

# DEMOGRAPHICS & LABOUR FORCE

\*Above data from Manifold SuperDemographics 2023.

**388,819** Jobs

Local Labour Force Area\*\*

in 50 km/30 miles

Nearly 5.7 M in 125 km/80 miles

\*\*EMSI Analyst 2022.1.

@CentrWellington

20.3% S2 Centre Wellington residents

enjoy a median employment income **20.3% greater** than in Ontario.\*

Total export revenues flowing into the Township of Centre Wellington amounted to **\$2.4 billion** in 2019.\* The Township of Centre Wellington has **higher participation rates (68%)** and **lower unemployment rates (4%)** than the Province of Ontario.\*