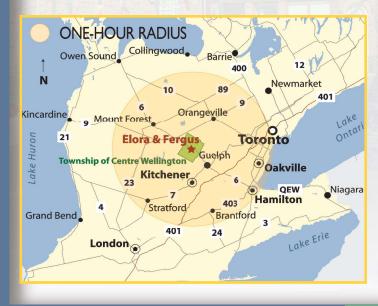

### **Distance To Major Centres**

| URBAN CENTER       | KMS | MINUTES |
|--------------------|-----|---------|
| Guelph             | 25  | 24      |
| Kitchener/Waterloo | 42  | 44      |
| Hamilton           | 74  | 70      |
| Niagara Falls, ON  | 137 | 140     |
| Toronto            | 104 | 85      |
| London             | 146 | 105     |
| Detroit, USA       | 202 | 220     |
| Buffalo, USA       | 105 | 124     |

### Distance To Canada-US Border Crossings

| URBAN CENTER              | KMS | MINUTES |
|---------------------------|-----|---------|
| Fort Erie, ON/Buffalo, NY | 162 | 120     |
| Sarnia, ON/Port Huron, MI | 244 | 155     |
| Windsor, ON/Detroit, MI   | 323 | 3.5 hrs |