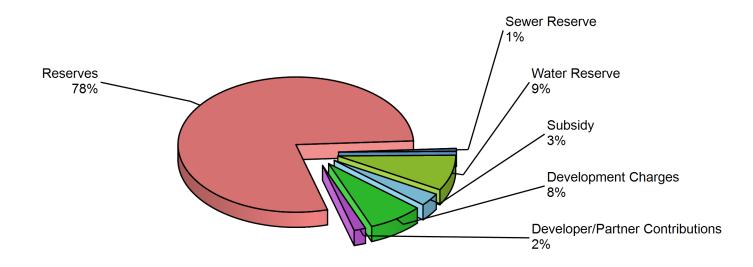

### 10-YEAR CAPITAL FORECAST

| 10-Year Capital Forecast                        |          |
|-------------------------------------------------|----------|
| Studies                                         | Page 122 |
| Corporate                                       |          |
| Municipal Buildings                             |          |
| Fire Services                                   |          |
| Health Services                                 |          |
| Transportation & Public Works                   |          |
| Sanitary Sewer                                  |          |
| Waterworks                                      |          |
| Parks & Recreation                              |          |
| Equipment Replacement                           |          |
| Vehicle Replacement                             |          |
| 10-Year Capital Forecast – Financing            | Page 147 |
| OTHER INCORMATION                               |          |
| <u>OTHER INFORMATION</u>                        |          |
| Analysis of Projected Reserve Activity for 2017 | Page 149 |
| Analysis of Current and Projected Debt          | Page 153 |
| Comparison of Capital Budgets by Year           | Page 154 |
| 2017 Grant Application Approvals                | Page 155 |