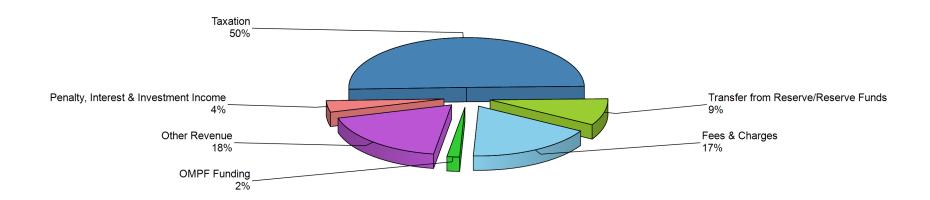

902,638      | (437,866)    | 464,772      | 835,162      | (416,706)                  | 418,456      | (46,316)                              | -10.0 % |
|                                                      |              | , , ,        | · ·          |              | , , ,                      |              | , , , , , , , , , , , , , , , , , , , |         |
| Total 2017 Operating Budget                          | 22,489,371   | -22,489,371  | -            | 23,922,021   | -23,922,021                | -            |                                       |         |



#### TOWNSHIP OF CENTRE WELLINGTON

## 2017 Tax Supported Operating Budget Gross Expenditures by Department







#### **TOWNSHIP OF CENTRE WELLINGTON**

## 2017 Tax Supported Operating Budget Gross Revenue by Function





#### **Mayor and Council**

|                                                                   | 2016<br>Budget | 2016<br>Actual | 2017<br>Approved<br>Budget | 2016/2<br>Budget C<br>\$ | -      |
|-------------------------------------------------------------------|----------------|----------------|----------------------------|--------------------------|--------|
| Revenues                                                          |                |                |                            |                          |        |
|                                                                   | -              | -              | -                          | -                        | 0.0 %  |
| Total Revenues                                                    | -              | -