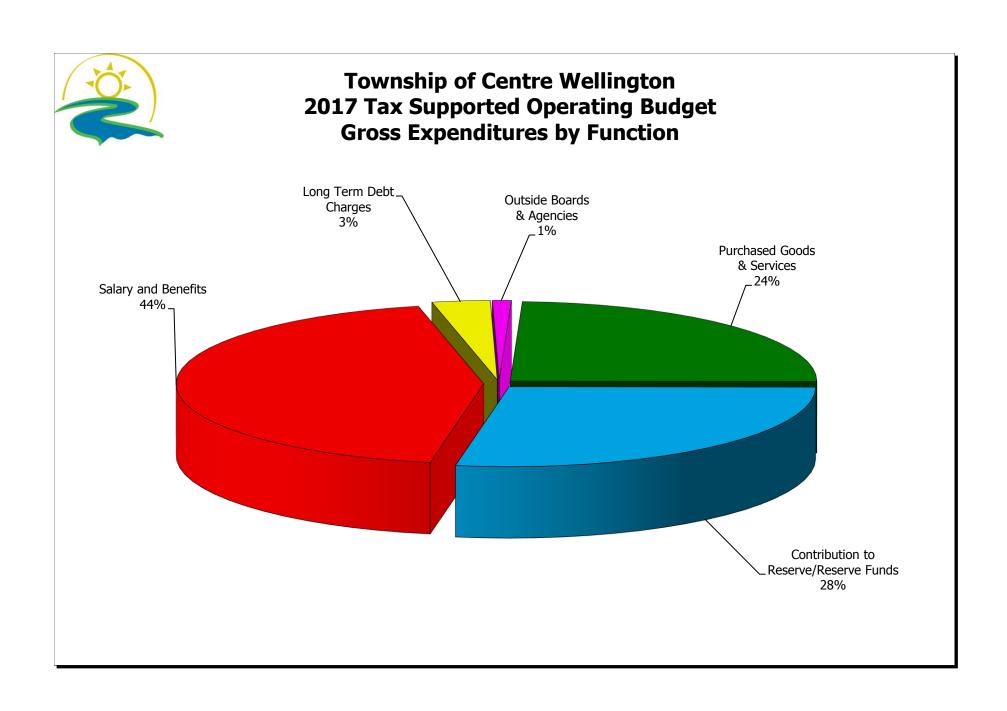

#### TAX SUPPORTED OPERATING BUDGET

| 2017 Tax Supported Operating Budget Summary      | .Page  | 2  |
|--------------------------------------------------|--------|----|
| Graphs: 2017 Gross Expenditures by Department    | .Page  | 5  |
| 2017 Gross Expenditures by Function              |        |    |
| 2017 Gross Revenue by Function                   |        |    |
| ,                                                | - 3    |    |
| General Government:                              |        |    |
| Mayor & Council                                  |        |    |
| Office of the CAO and Human Resources            | .Page  | 9  |
| Legislative Services                             | .Page  | 10 |
| Financial Services                               | .Page  | 11 |
| Information Technology & Services                | .Page  | 12 |
| General Administration                           |        |    |
|                                                  | J      |    |
| Protection to Persons & Property:                |        |    |
| Fire                                             | . Page | 14 |
| Municipal FD Training Officer                    | .Page  | 15 |
| Building                                         | .Page  | 16 |
| Property Standards Committee                     | .Page  | 17 |
| Stray Animal Control                             |        |    |
| Crossing Guards                                  | .Page  | 19 |
| Livestock Act                                    | .Page  | 20 |
| Grand River Conservation Authority               | .Page  | 21 |
| Emergency Operations Centre                      |        |    |
| Protection to Persons & Property - Miscellaneous |        |    |
|                                                  | •      |    |
| Transportation Services:                         | _      |    |
| Administration                                   | •      |    |
| Operations                                       | .Page  | 25 |
| Health Services:                                 |        |    |
| Belsyde Cemetery                                 | Page   | 27 |
|                                                  | _      |    |
| Elora Cemetery                                   |        |    |
| Rural Cemeteries                                 | -      |    |
| Cemeteries                                       |        |    |
| Other Health Services                            |        |    |
| Health and Safety Committee                      | . rage | 32 |