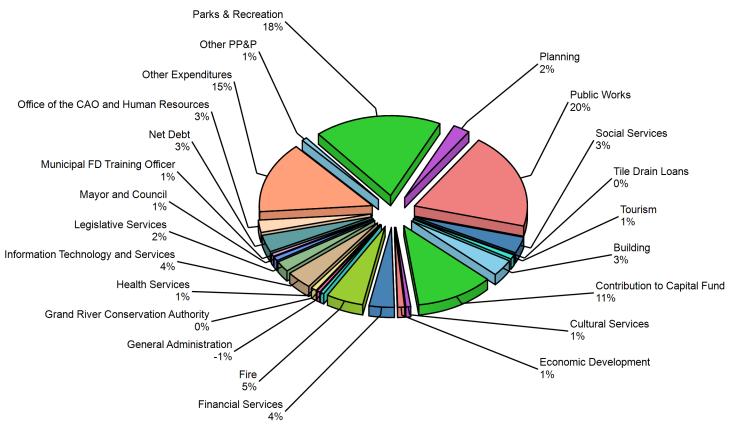

)  | (7,700)                               | 0.5 %   |
| Net Debt                                             | 902,638      | (437,866)    | 464,772      | 835,162      | (416,706)                  | 418,456      | (46,316)                              | -10.0 % |
|                                                      |              | , , ,        | · ·          |              | , , ,                      |              | , , , , , , , , , , , , , , , , , , , |         |
| Total 2017 Operating Budget                          | 22,489,371   | -22,489,371  | -            | 23,922,021   | -23,922,021                | -            |                                       |         |



#### TOWNSHIP OF CENTRE WELLINGTON

## 2017 Tax Supported Operating Budget Gross Expenditures by Department







#### **TOWNSHIP OF CENTRE WELLINGTON**

## 2017 Tax Supported Operating Budget Gross Revenue by Function





#### **Mayor and Council**

|                                                                   | 2016<br>Budget | 2016<br>Actual | 2017<br>Approved<br>Budget | 2016/2<br>Budget C<br>\$ | -      |
|-------------------------------------------------------------------|----------------|----------------|----------------------------|--------------------------|--------|
| Revenues                                                          |                |                |                            |                          |        |
|                                                                   | -              | -              | -                          | -