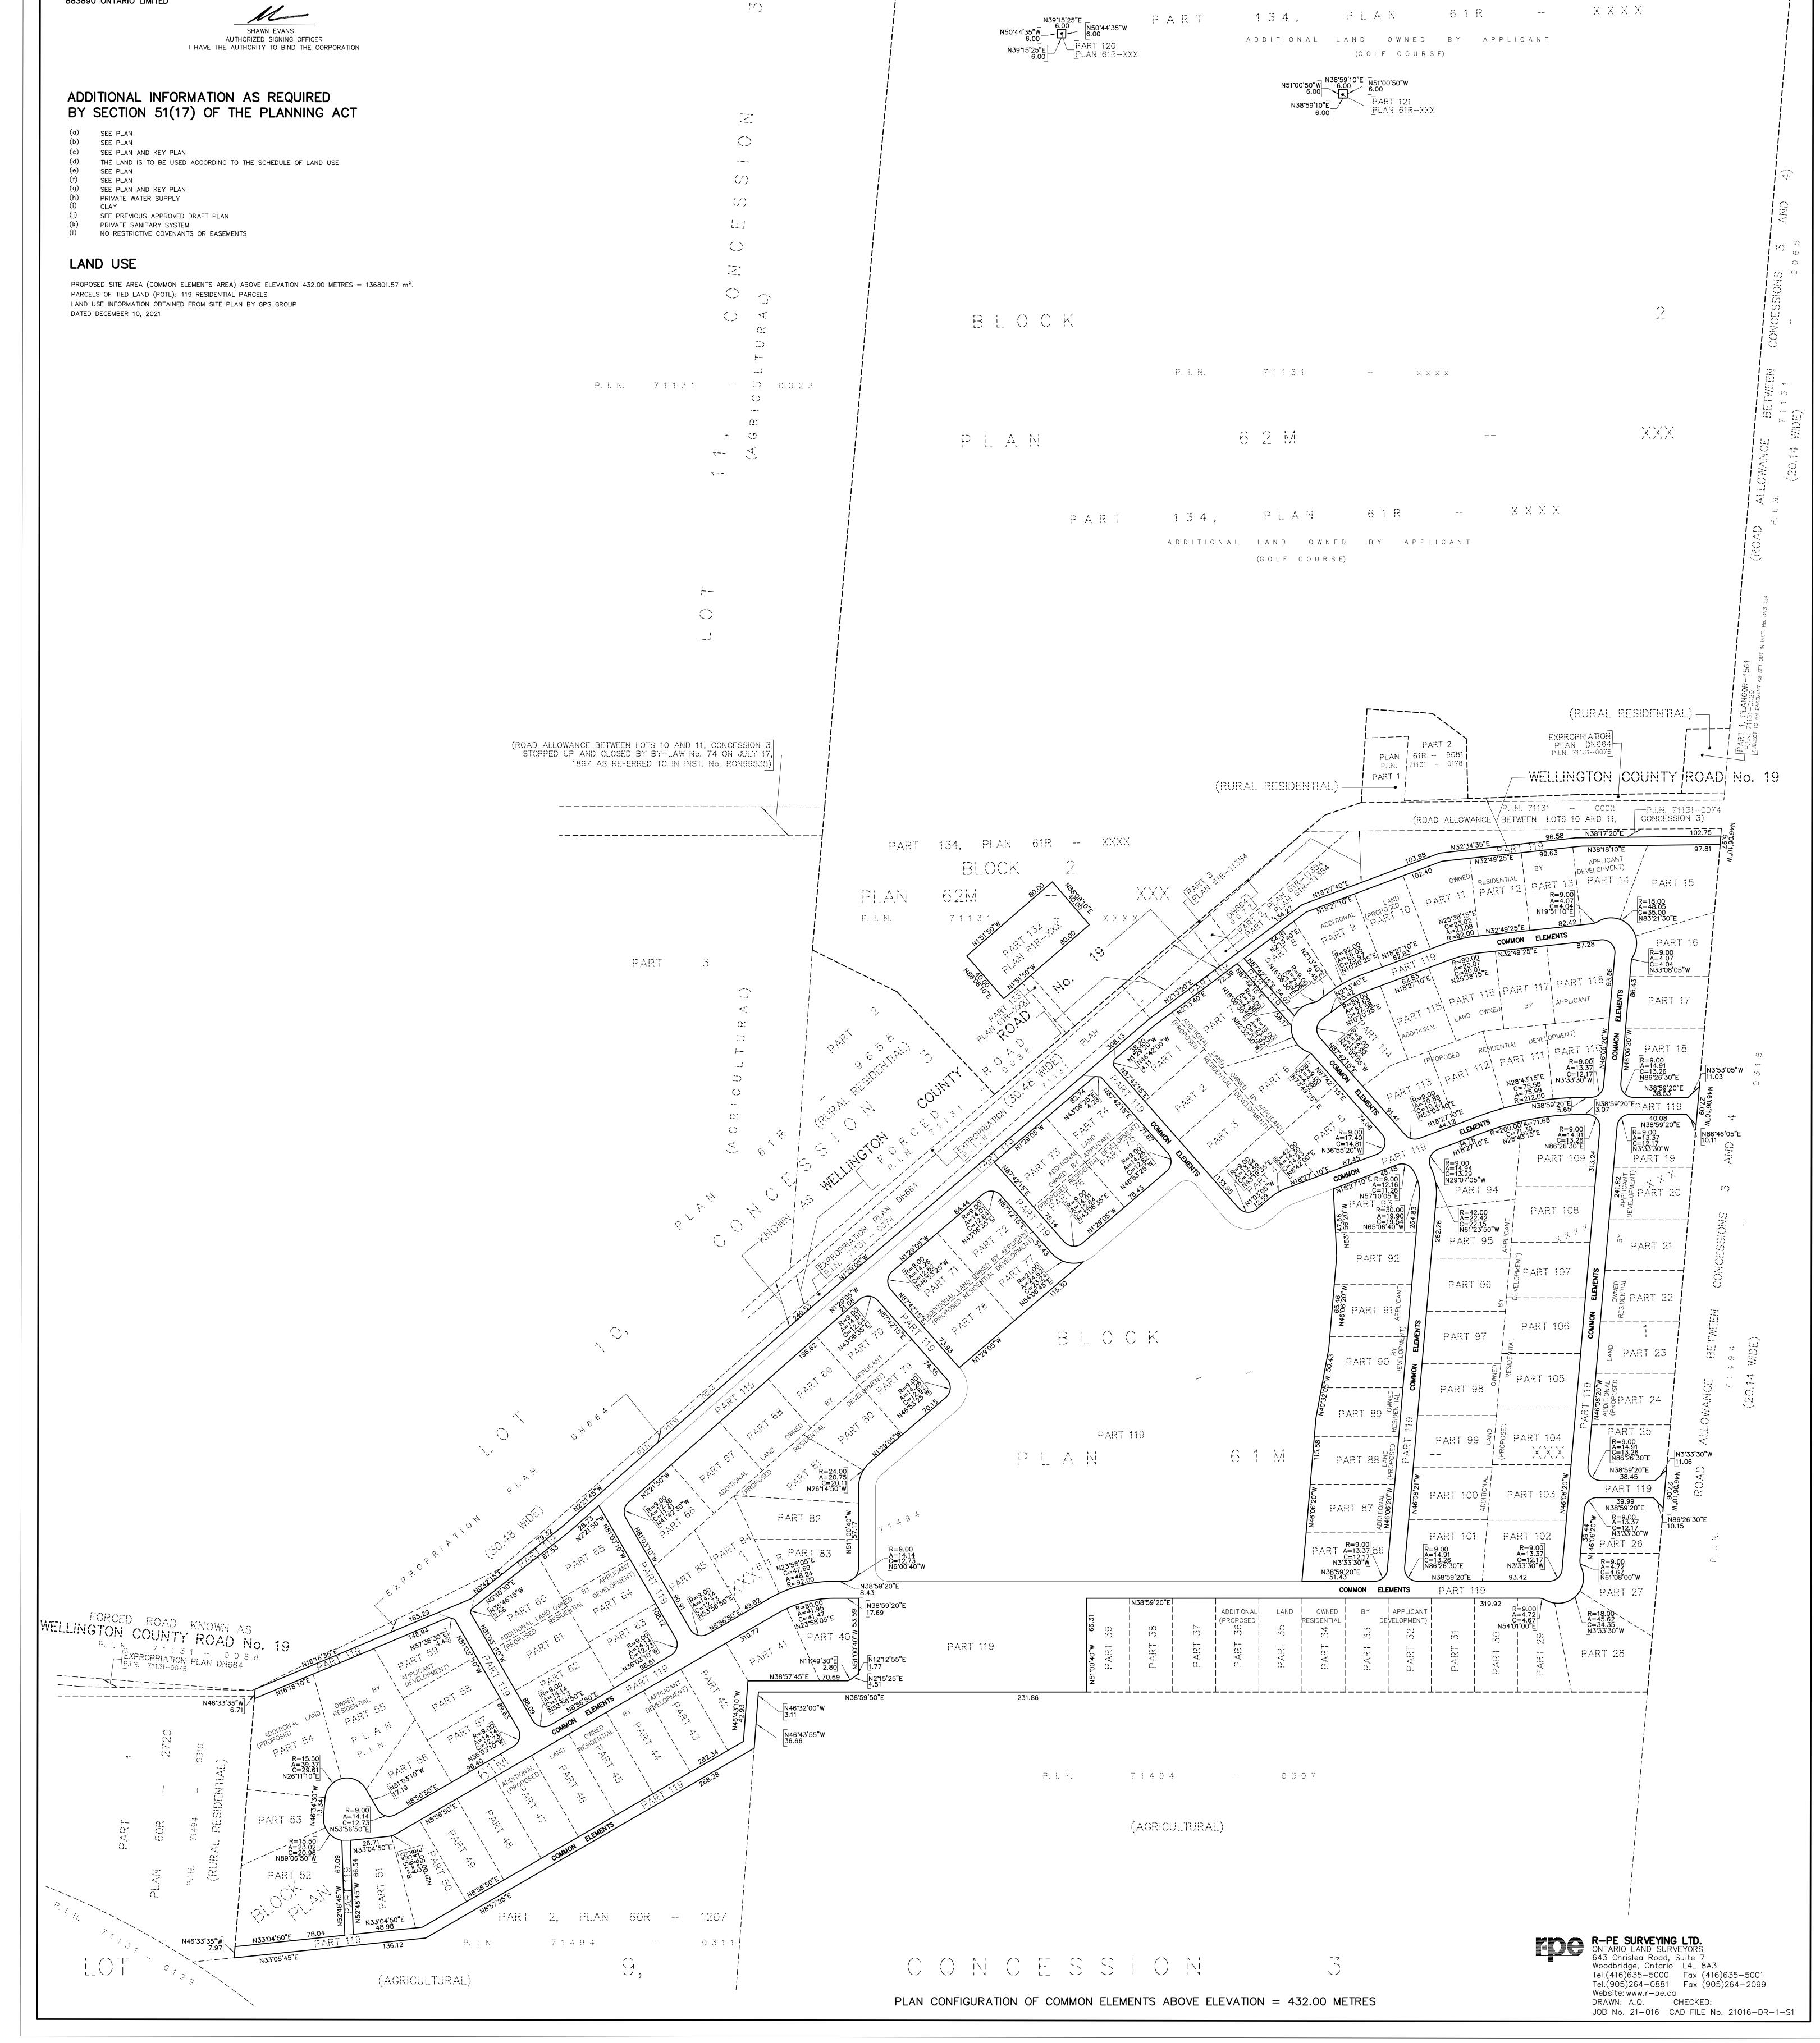

## SHEET 2 OF 2 SHEETS DRAFT PLAN OF COMMON ELEMENTS CONDOMINIUM OF PART OF BLOCKS 1 AND 2, PLAN 62M-xxx TOWNSHIP OF CENTRE WELLINGTON COUNTY OF WELLINGTON FERGUS GOLF CLUB SCALE 1:1500 10m 0m 10m 20m 30m 40m 50m 60m 70m 80m 90m 100 metres R-PE SURVEYING LTD., O.L.S. METRIC DISTANCES AND COORDINATES SHOWN ON THIS PLAN ARE IN METRES AND CAN BE CONVERTED TO FEET BY DIVIDING BY 0.3048. NOTES – – DENOTES EXTENT OF LANDS OWNED BY APPLICANTP.I.N. DENOTES PROPERTY IDENTIFIER NUMBER SITE-SURVEYOR'S CERTIFICATE I CERTIFY THAT THE BOUNDARIES OF THE LANDS TO BE SUBDIVIDED AND THEIR RELATIONSHIP TO THE ADJOINING LANDS ARE ACCURATELY AND CORRECTLY SHOWN. LOT 12, | CONCESSION3 DATE FEBRUARY 17<sup>th</sup> 2022 PART 1, PLAN 60R -- 2599 PART 1, PLAN 60R -- 1700 C. P. EDWARD ONTARIO LAND SURVEYOR P.I.N. 71131 - 0025 P. I. N. 7 1 1 3 1 -- 0 0 2 7 (AGRICULTURAL) (AGRICULTURAL) OWNER'S CERTIFICATE I AUTHORIZE R-PE SURVEYING LTD., O.L.S. TO PREPARE AND SUBMIT KEY PLAN (NOT TO SCALE) THIS DRAFT PLAN OF COMMON ELEMENTS CONDOMINIUM TO THE THE TOWNSHIP OF CENTRE WELLINGTON FOR APPROVAL. DATE FEBRUARY 17th 2022 139"15'25"E PART 134, PLAN 61R -- XXXX 6.00 N50"44'35"W 883890 ONTARIO LIMITED $(\cdot)$ SHAWN EVANS ADDITIONAL LAND OWNED BY APPLICANT N3915'25"E 6.00 PLAN 61R--XXX AUTHORIZED SIGNING OFFICER I HAVE THE AUTHORITY TO BIND THE CORPORATION (GOLF COURSE) LAND USE N38\*59'10"E PLAN 61R--XXX

PROPOSED SITE AREA (COMMON ELEMENTS AREA) BELOW ELEVATION 432.00 METRES = 162801.57 m<sup>2</sup>.