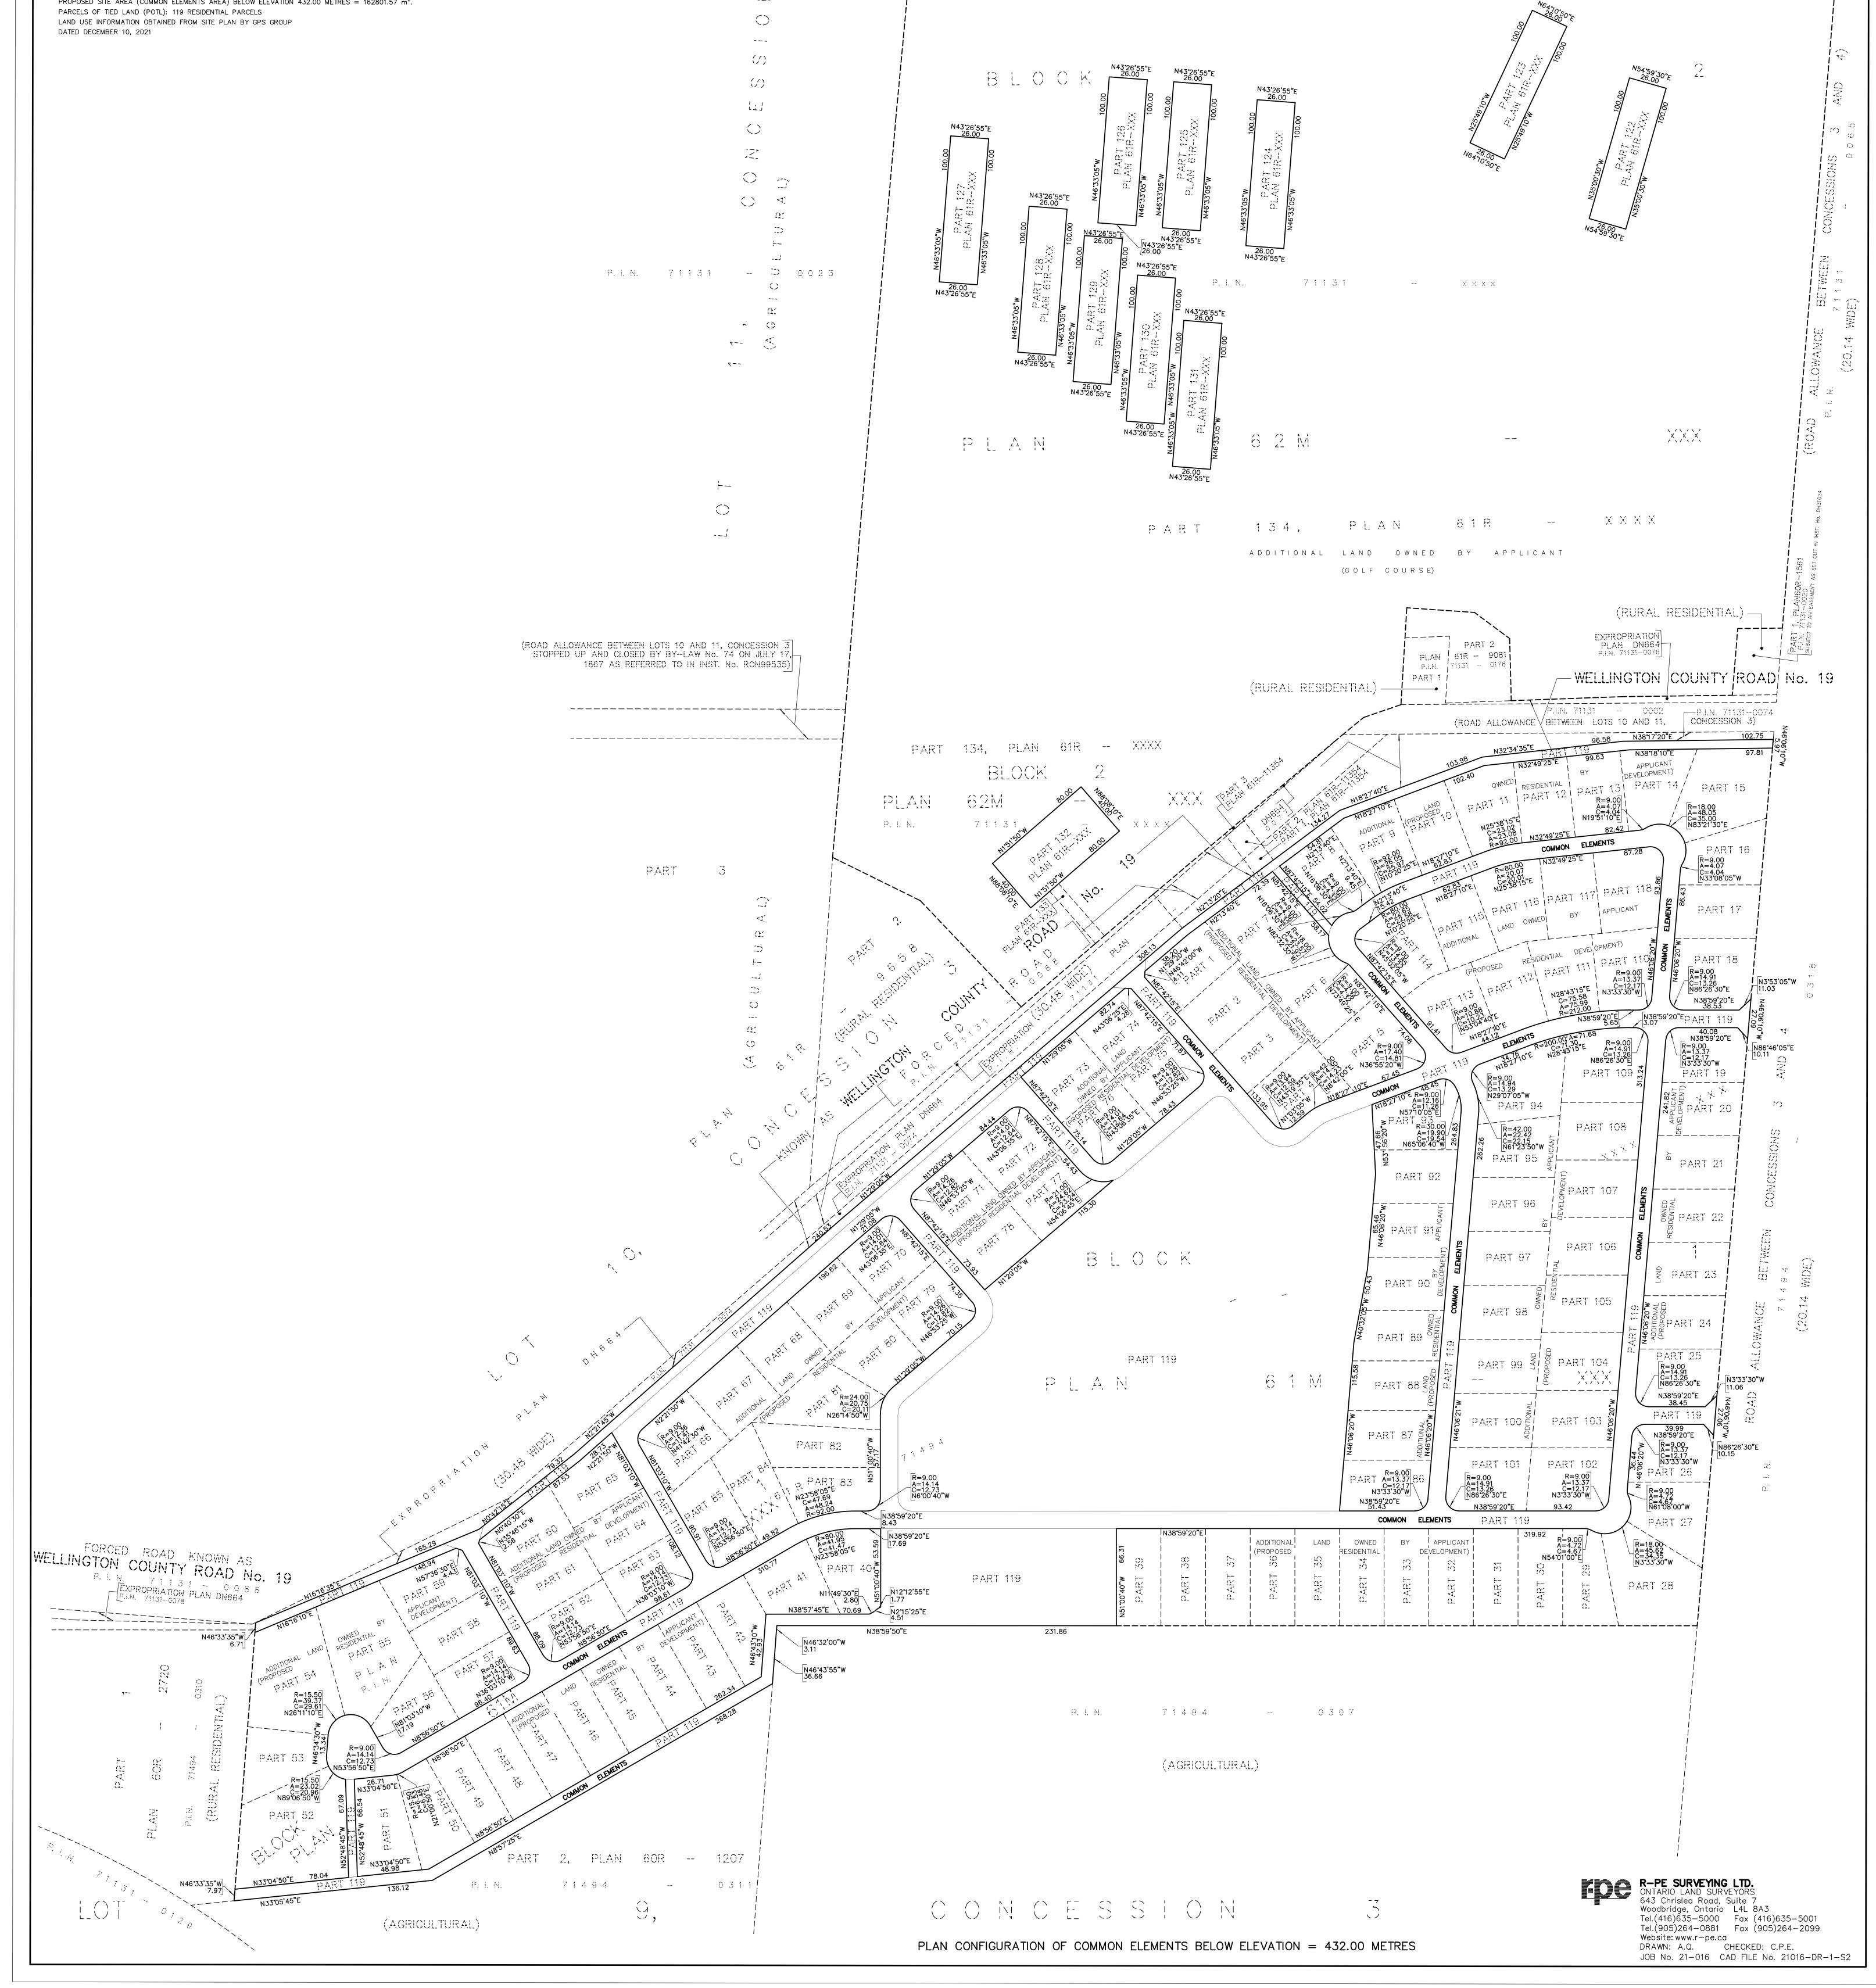

## SHEET 2 OF 2 SHEETS DRAFT PLAN OF COMMON ELEMENTS CONDOMINIUM OF PART OF BLOCKS 1 AND 2, PLAN 62M-xxx TOWNSHIP OF CENTRE WELLINGTON COUNTY OF WELLINGTON FERGUS GOLF CLUB SCALE 1:1500 10m 0m 10m 20m 30m 40m 50m 60m 70m 80m 90m 100 metres R-PE SURVEYING LTD., O.L.S. METRIC DISTANCES AND COORDINATES SHOWN ON THIS PLAN ARE IN METRES AND CAN BE CONVERTED TO FEET BY DIVIDING BY 0.3048. NOTES – – DENOTES EXTENT OF LANDS OWNED BY APPLICANTP.I.N. DENOTES PROPERTY IDENTIFIER NUMBER SITE-SURVEYOR'S CERTIFICATE I CERTIFY THAT THE BOUNDARIES OF THE LANDS TO BE SUBDIVIDED AND THEIR RELATIONSHIP TO THE ADJOINING LANDS ARE ACCURATELY AND CORRECTLY SHOWN. LOT 12, | CONCESSION3 DATE FEBRUARY 17<sup>th</sup> 2022 PART 1, PLAN 60R -- 2599 PART 1, PLAN 60R -- 1700 C. P. EDWARD ONTARIO LAND SURVEYOR P.I.N. 71131 - 0025 P. I. N. 7 1 1 3 1 -- 0 0 2 7 (AGRICULTURAL) (AGRICULTURAL) OWNER'S CERTIFICATE I AUTHORIZE R-PE SURVEYING LTD., O.L.S. TO PREPARE AND SUBMIT KEY PLAN (NOT TO SCALE) THIS DRAFT PLAN OF COMMON ELEMENTS CONDOMINIUM TO THE THE TOWNSHIP OF CENTRE WELLINGTON FOR APPROVAL. DATE FEBRUARY 17th 2022 139"15'25"E PART 134, PLAN 61R -- XXXX 6.00 N50"44'35"W 883890 ONTARIO LIMITED $(\cdot)$ SHAWN EVANS ADDITIONAL LAND OWNED BY APPLICANT N3915'25"E 6.00 PLAN 61R--XXX AUTHORIZED SIGNING OFFICER I HAVE THE AUTHORITY TO BIND THE CORPORATION (GOLF COURSE) LAND USE N38\*59'10"E PLAN 61R--XXX

PROPOSED SITE AREA (COMMON ELEMENTS AREA) BELOW ELEVATION 432.00 METRES = 162801.57 m<sup>2</sup>.