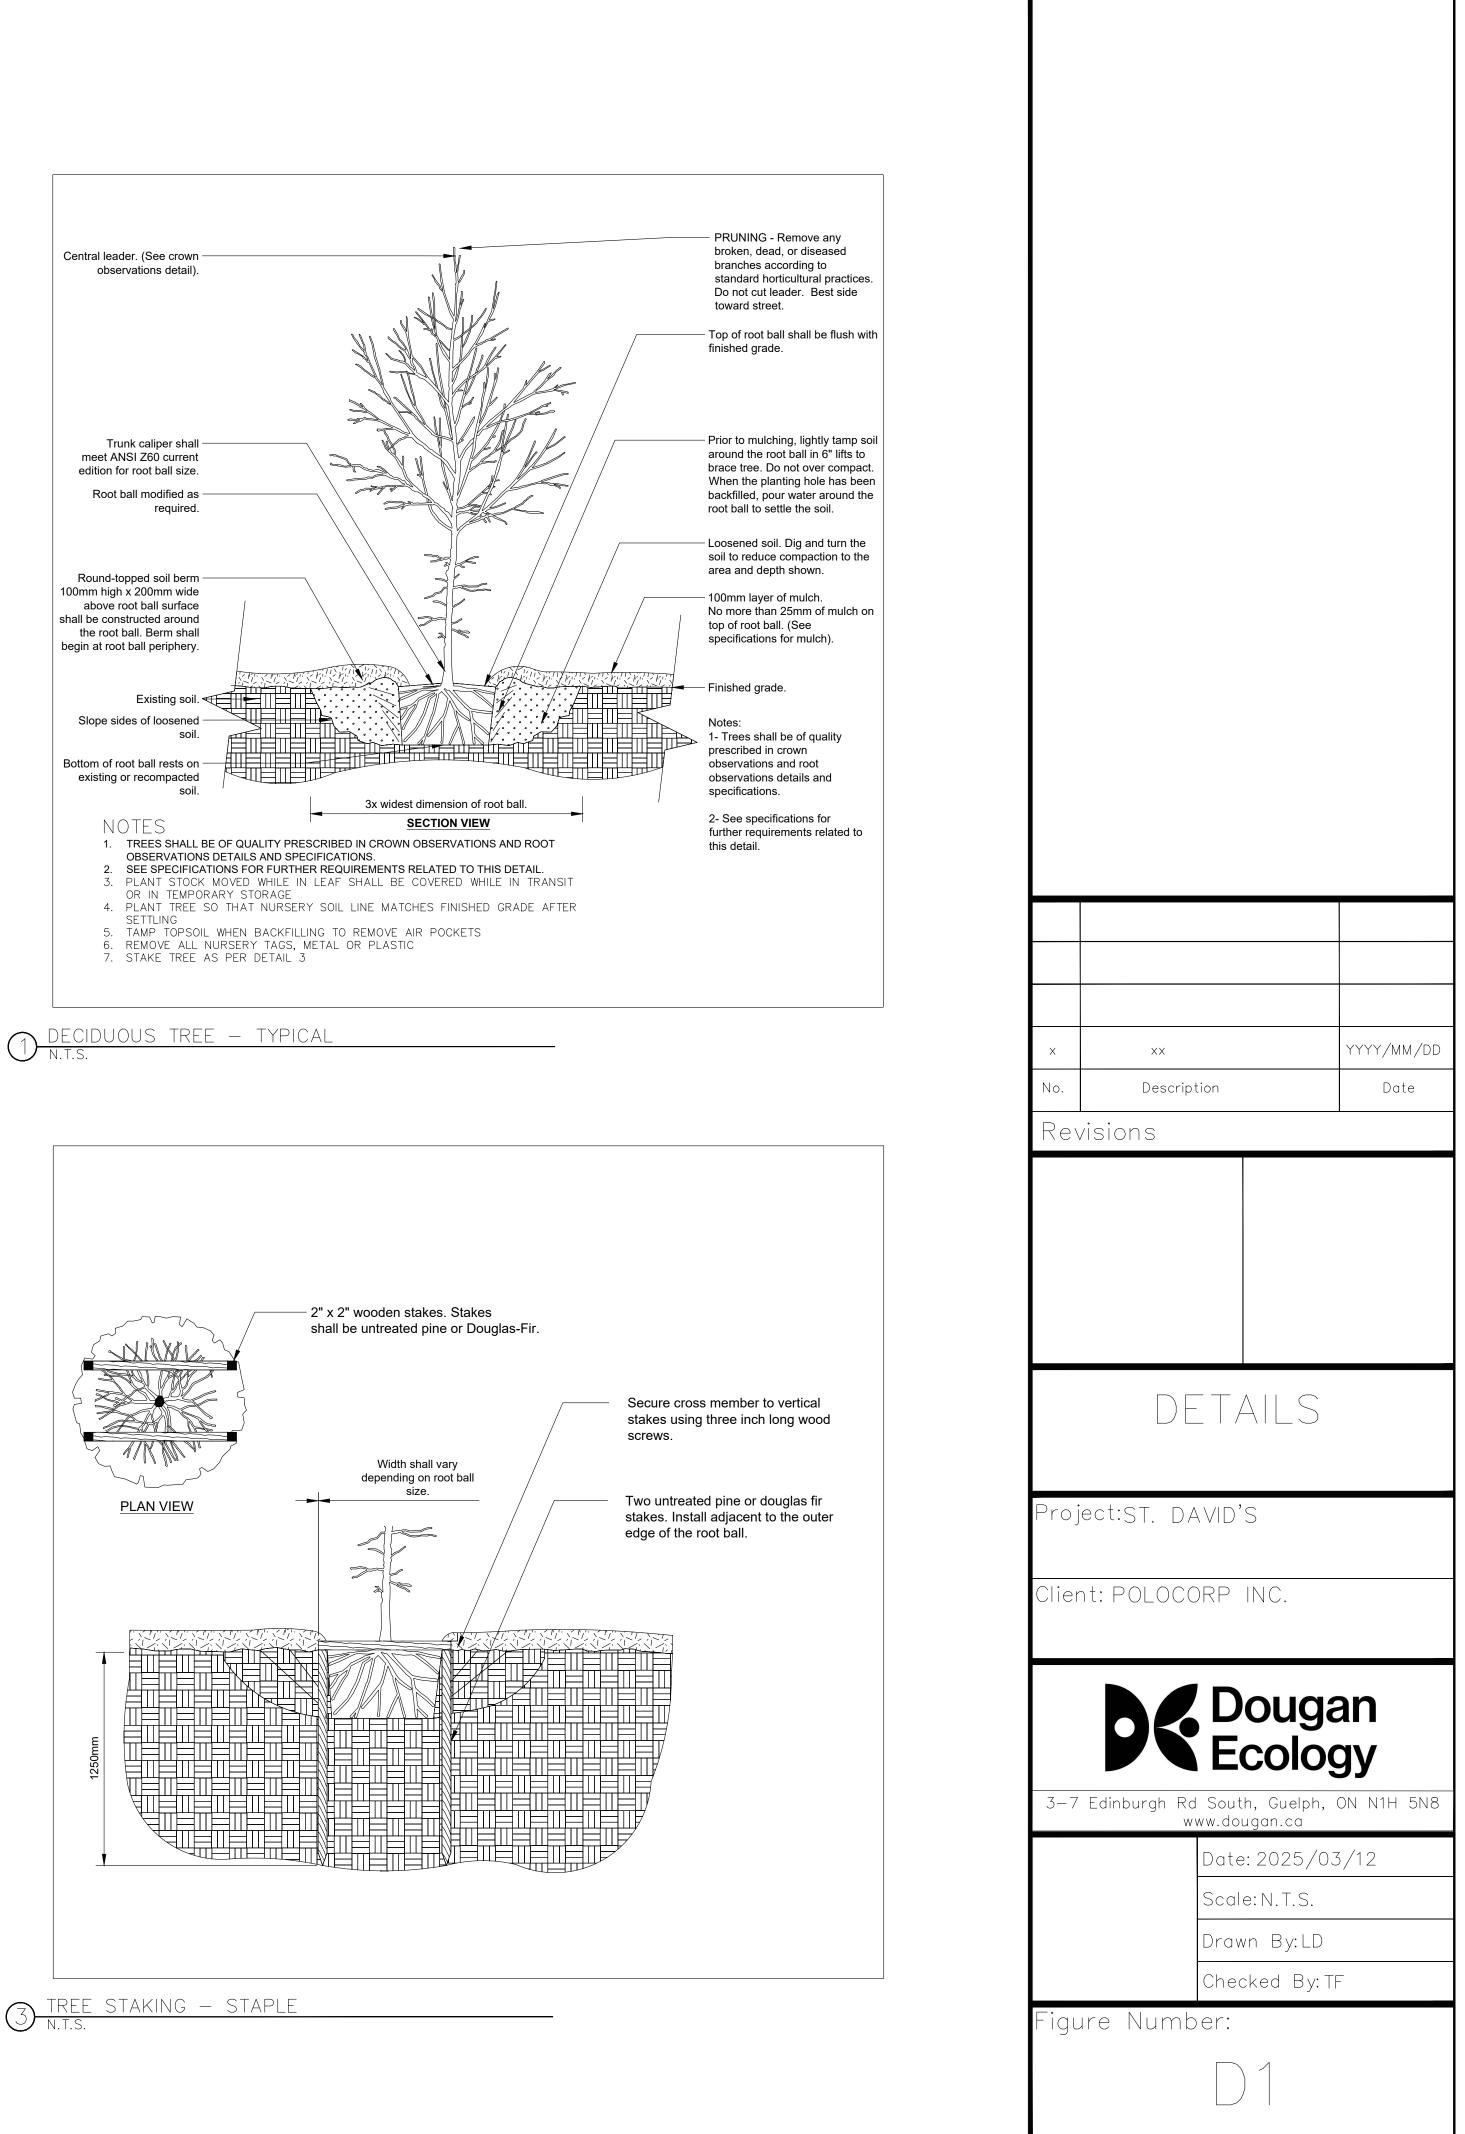

edition for root ball size.

Central leader. (See crown observations detail).

Round-topped soil berm -100mm high x 200mm wide shall be constructed around the root ball. Berm shall begin at root ball periphery.

Bottom of root ball rests on -

finished grade.

- Top of root ball shall be flush with

- Prior to mulching, lightly tamp soil

around the root ball in 6" lifts to

When the planting hole has been

backfilled, pour water around the

Loosened soil. Dig and turn the

soil to reduce compaction to the

No more than 25mm of mulch on

root ball to settle the soil.

area and depth shown.

100mm layer of mulch.

specifications for mulch).

top of root ball. (See

brace tree. Do not over compact.