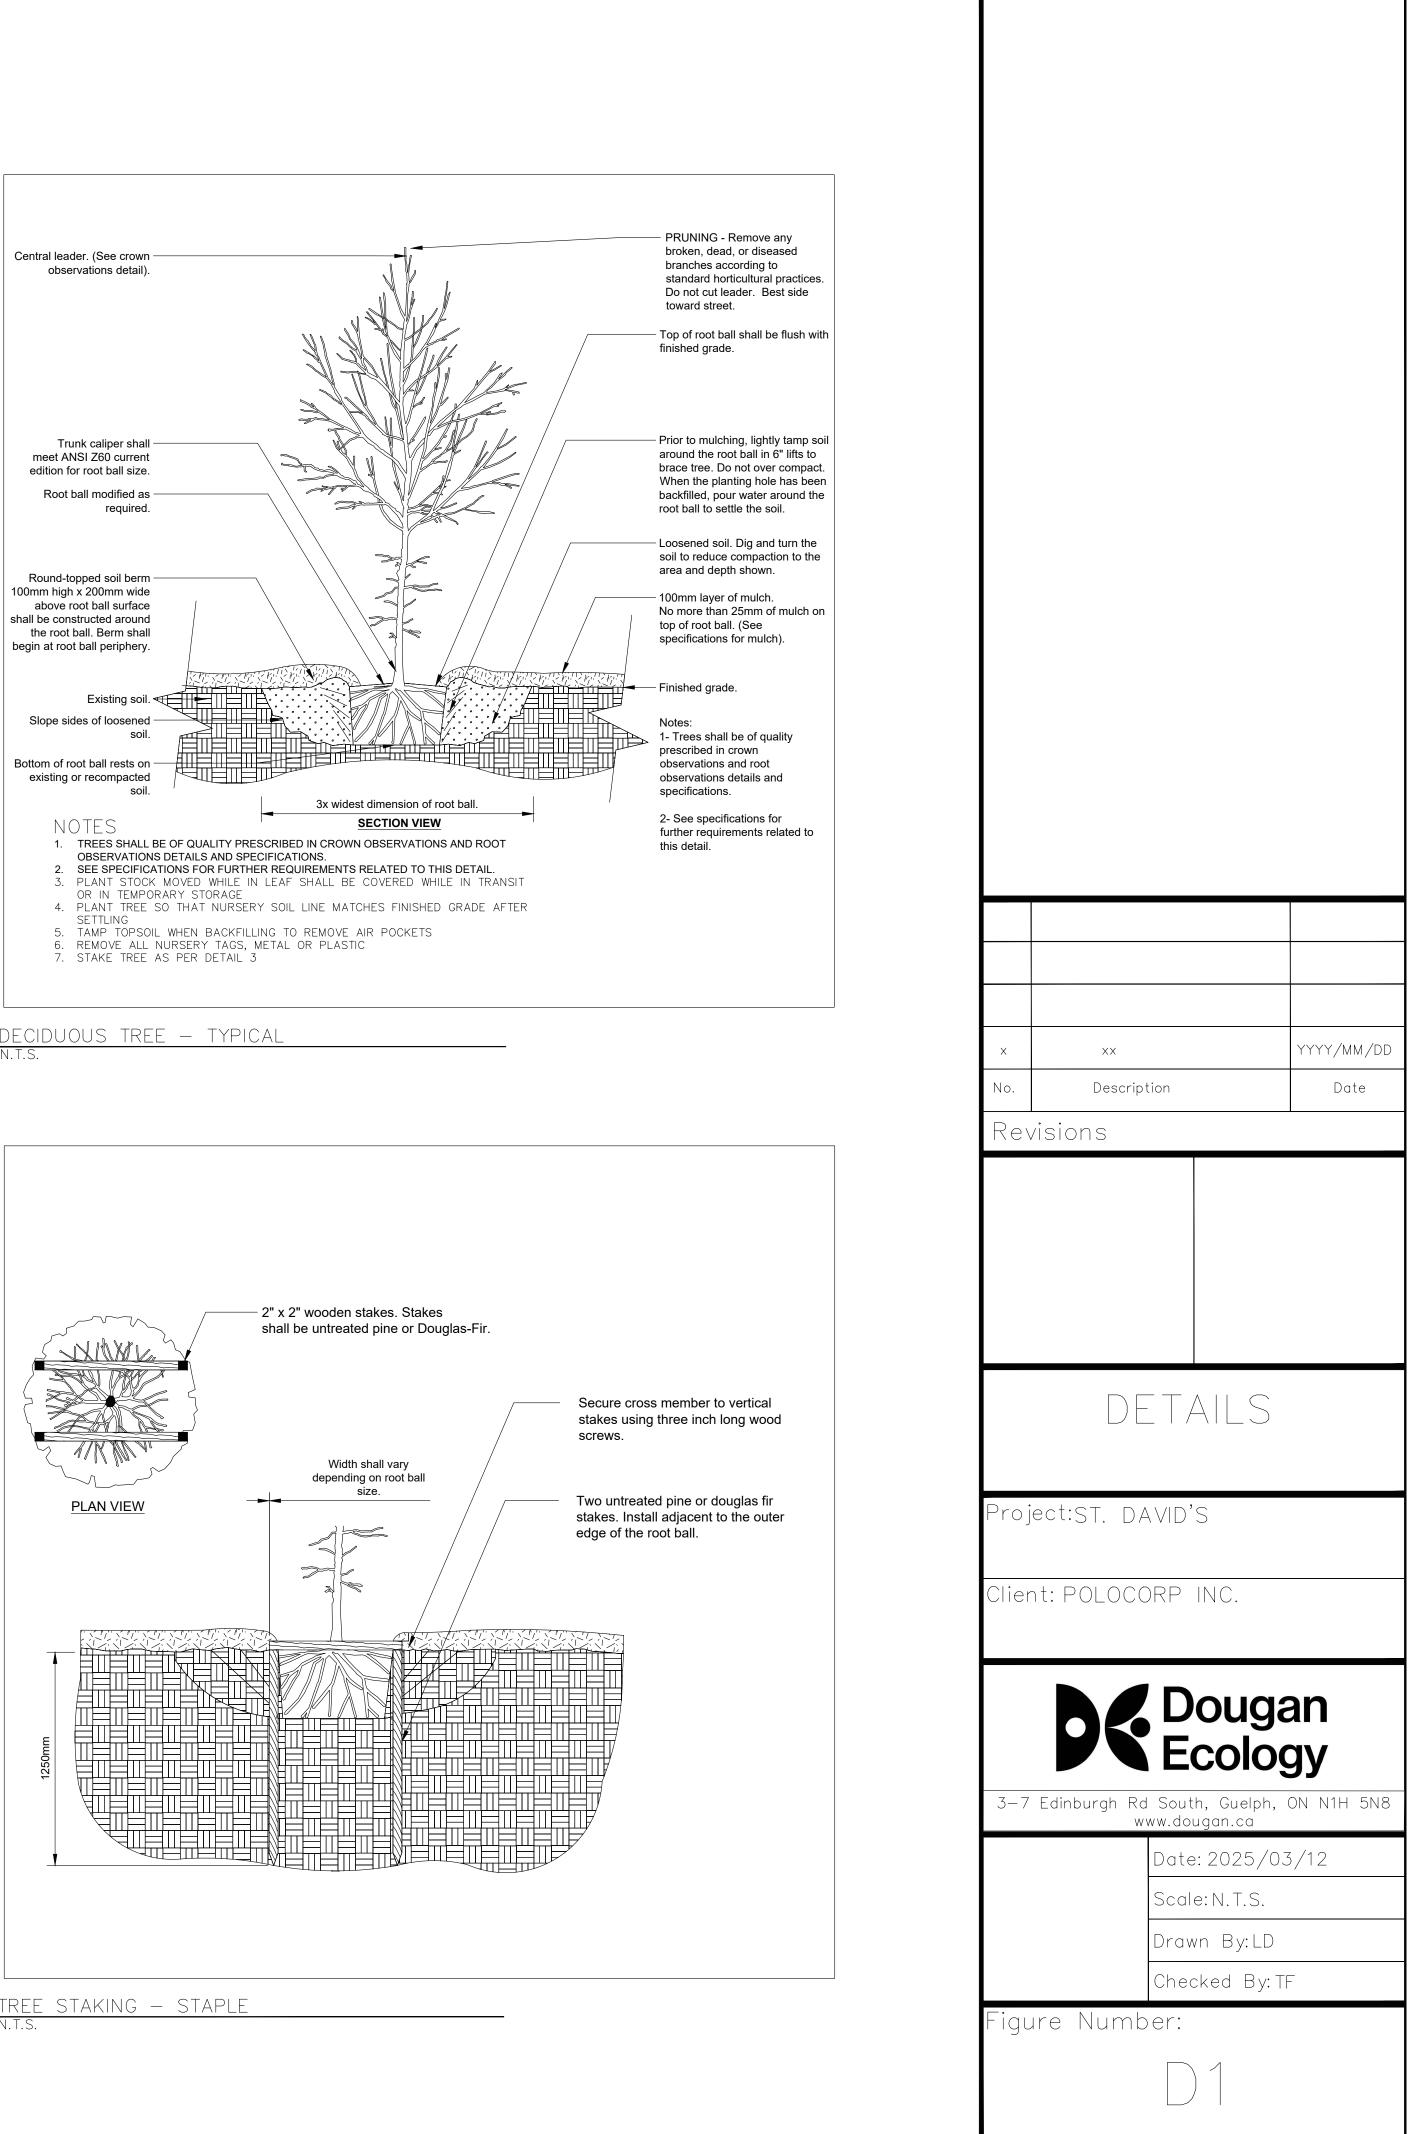

edition for root ball size.

Central leader. (See crown observations detail).

Round-topped soil berm -100mm high x 200mm wide shall be constructed around the root ball. Berm shall begin at root ball periphery.

Bottom of root ball rests on -

finished grade.

- Top of root ball shall be flush with

- Prior to mulching, lightly tamp soil

around the root ball in 6" lifts to

When the planting hole has been

backfilled, pour water around the

Loosened soil. Dig and turn the

soil to reduce compaction to the

No more than 25mm of mulch on

root ball to settle the soil.

area and depth shown.

100mm layer of mulch.

specifications for mulch).

top of root ball. (See

brace tree. Do not over compact.