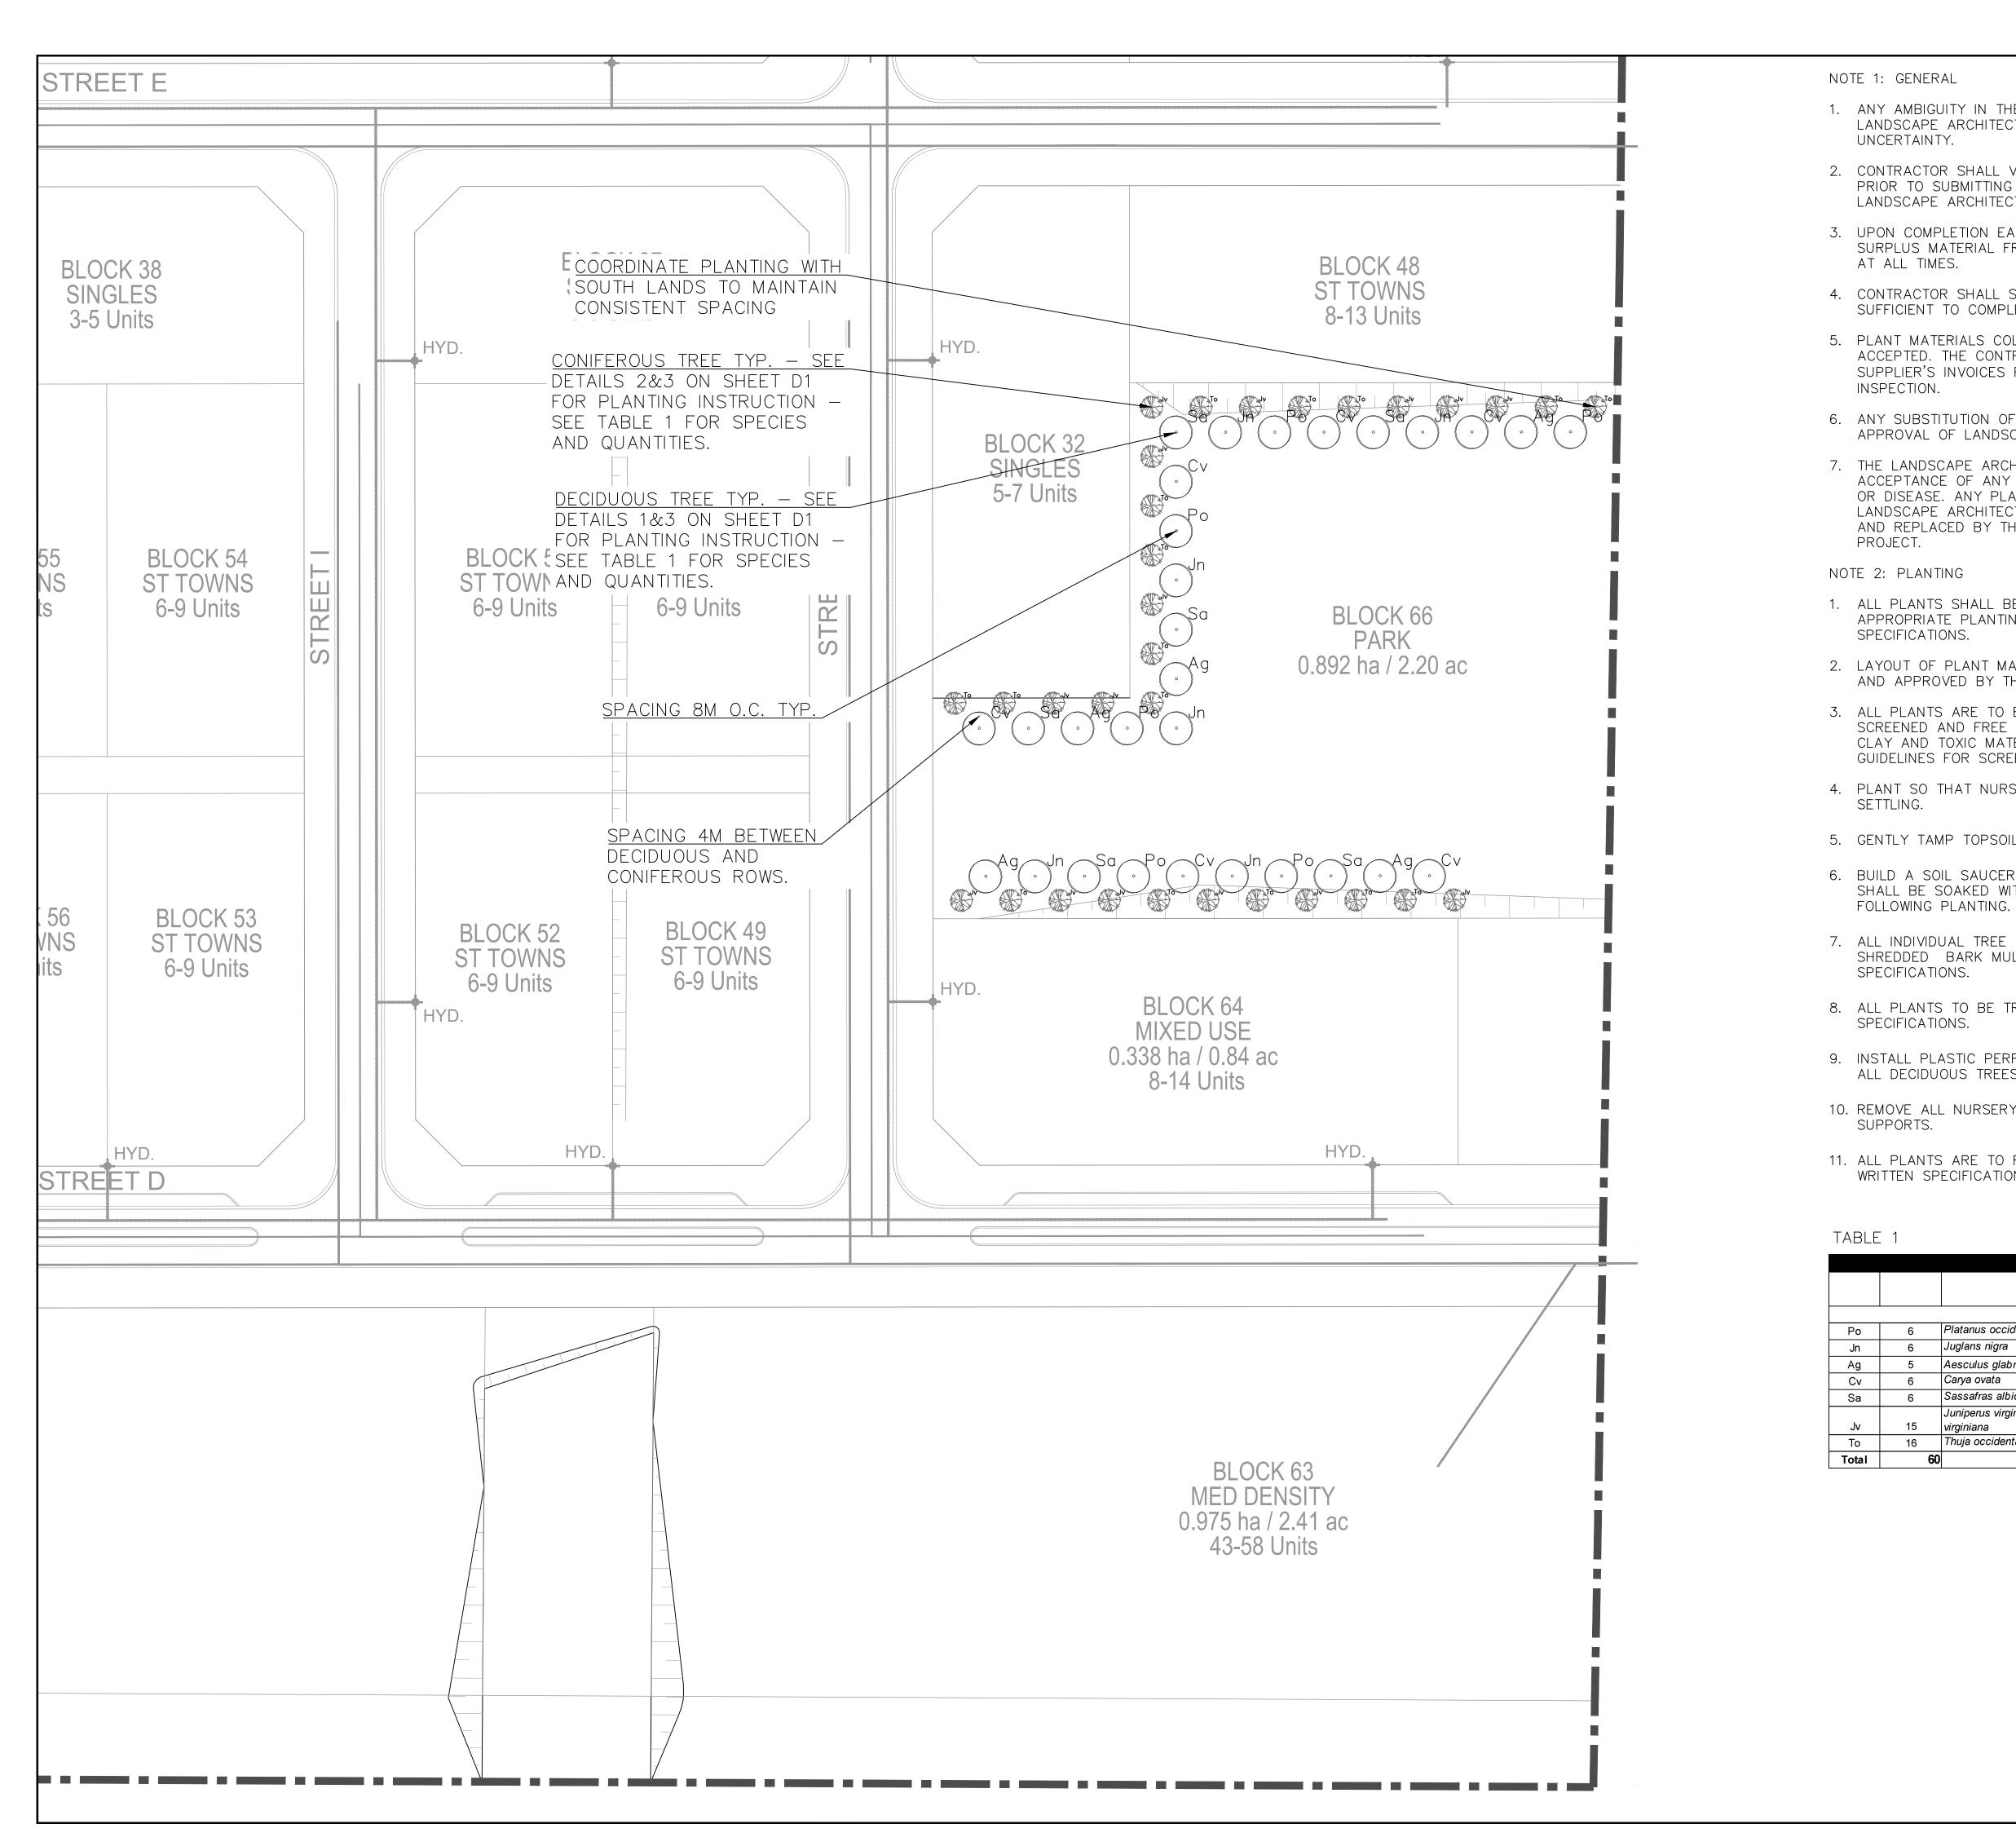

|                                                                                                                                                                                                                                                             | INGS IS TO BE REF<br>ACTOR IS NOT TO F                                                           |                                  |                            |                                           |            | GEND                                   |                      |                        |                    |  |
|-------------------------------------------------------------------------------------------------------------------------------------------------------------------------------------------------------------------------------------------------------------|--------------------------------------------------------------------------------------------------|----------------------------------|----------------------------|-------------------------------------------|------------|----------------------------------------|----------------------|------------------------|--------------------|--|
| CT. CONTRACTOR IS NOT TO PROCEED IN<br>VISIT THE SITE TO CONFIRM ALL SITE CONDITIONS<br>IG BIDS. DISCREPANCIES TO BE REPORTED TO THE<br>ECT FOR CLARIFICATION.<br>EACH DAY, REMOVE ALL DEBRIS, GARBAGE AND<br>FROM THE SITE. KEEP THE SITE CLEAN AND USABLE |                                                                                                  |                                  |                            |                                           |            | Coniferous Tree<br>CODE Deciduous Tree |                      |                        |                    |  |
| PLETE WORK<br>OLLECTED F<br>ITRACT ADM                                                                                                                                                                                                                      | L PLANTS AND MA<br>SHOWN ON SHEET<br>ROM WILD SOURCE<br>INISTRATOR MAY R<br>T MATERIALS BE S     | T L1.<br>S WILL N<br>EQUIRE T    | OT BE<br>HAT               | NTITIES                                   |            |                                        |                      |                        |                    |  |
| OF PLANT M<br>SCAPE ARCH                                                                                                                                                                                                                                    | IATERIAL WILL REQU<br>HITECT.                                                                    | JIRE THE                         | WRITTE                     | Ν                                         |            |                                        |                      |                        |                    |  |
| Y PLANT DI<br>LANT MATER<br>ECT WILL BE                                                                                                                                                                                                                     | SERVES THE RIGHT<br>SPLAYING POOR GF<br>RIAL THAT IS REJEC<br>PROMPTLY REMOV<br>ACTOR AT NO ADDI | ROWTH HA<br>CTED BY<br>'ED FROM  | ABITS, II<br>THE<br>THE SI | TE                                        |            |                                        |                      |                        |                    |  |
|                                                                                                                                                                                                                                                             | ) IN ACCORDANCE<br>5 ON THE DRAWING                                                              |                                  |                            |                                           |            |                                        |                      |                        |                    |  |
|                                                                                                                                                                                                                                                             | ) BE EXECUTED BY<br>CAPE ARCHITECT P                                                             |                                  |                            |                                           |            |                                        |                      |                        |                    |  |
| E FROM WEE<br>ATERIAL AND                                                                                                                                                                                                                                   | ED IN 600MM APPE<br>EDS, SUBSOIL, ROO<br>) IN ACCORDANCE<br>SOIL COMPOSITION.                    | TS, STON                         | ES, LUN                    |                                           |            |                                        |                      |                        |                    |  |
| RSERY SOIL                                                                                                                                                                                                                                                  | LINE MATCHES FIN                                                                                 | IISHED GF                        | rade af                    | TER                                       |            |                                        |                      |                        |                    |  |
| DIL WHEN B.                                                                                                                                                                                                                                                 | ACKFILLING TO REM                                                                                | 10VE AIR                         | POCKE                      | TS.                                       |            |                                        |                      |                        |                    |  |
|                                                                                                                                                                                                                                                             | OUT EDGE OF PLA<br>AND COVERED WIT                                                               |                                  |                            |                                           |            |                                        |                      |                        |                    |  |
| E WHIPS AND SHRUBS ARE TO BE MULCHED USING<br>ULCH AS PER DETAILS AND PLANTING                                                                                                                                                                              |                                                                                                  |                                  |                            |                                           | X<br>No.   | xx                                     | xx YY<br>Description |                        | YYYY/MM/DD<br>Date |  |
| TREATED WITH RODENT REPELLENT AS PER                                                                                                                                                                                                                        |                                                                                                  |                                  |                            |                                           | Revisions  |                                        |                      |                        |                    |  |
| RFORATED S                                                                                                                                                                                                                                                  | SPIRALED STRIP TR                                                                                | UNK PRO                          |                            | I ON                                      |            |                                        |                      |                        |                    |  |
| es as per                                                                                                                                                                                                                                                   | DETAILS AND SPEC                                                                                 | CIFICATION                       | NS.                        |                                           |            |                                        |                      |                        |                    |  |
|                                                                                                                                                                                                                                                             | IAINTENANCE IN AC                                                                                |                                  |                            |                                           |            |                                        |                      |                        |                    |  |
|                                                                                                                                                                                                                                                             | GHOUT THE WARRA                                                                                  |                                  |                            |                                           | ┝          |                                        |                      |                        |                    |  |
| MASTER PLANT LIST                                                                                                                                                                                                                                           |                                                                                                  |                                  |                            |                                           |            | PARK<br>1                              | S F<br>NOF           |                        |                    |  |
| <b>C</b><br>cidentalis                                                                                                                                                                                                                                      | ALIPER TREES                                                                                     | 60mm Cal                         | WB/B&B                     | See drawing                               | Proj       | ect:ST. [                              | DAVID'               | S                      |                    |  |
| ra<br>abra                                                                                                                                                                                                                                                  | Black Walnut<br>Ohio Buckeye<br>Shagbark Hickory                                                 | 60mm Cal<br>60mm Cal<br>60mm Cal | WB/B&B                     | See Drawing<br>See drawing<br>See drawing | Clier      | nt: POLO(                              | CORP                 |                        |                    |  |
| Ibidum<br>rginiana var.                                                                                                                                                                                                                                     | Sassafras<br>Eastern Red Cedar                                                                   | 60mm Cal<br>150cm ht             | WB/B&B                     | See drawing<br>See Drawing                |            |                                        |                      |                        |                    |  |
| entalis                                                                                                                                                                                                                                                     | Eastern White Cedar                                                                              | 150cm ht                         | WB/B&B                     | See drawing                               |            |                                        | D                    | ouga<br>colo           | an                 |  |
|                                                                                                                                                                                                                                                             |                                                                                                  |                                  |                            |                                           |            |                                        |                      |                        |                    |  |
|                                                                                                                                                                                                                                                             |                                                                                                  |                                  |                            |                                           | 3-7<br>Nor | _                                      | www.dou              | ugan.ca                | ON N1H 5N8         |  |
|                                                                                                                                                                                                                                                             |                                                                                                  |                                  |                            |                                           |            |                                        |                      | : 2025/03<br>e: 1: 500 | 5/12               |  |
|                                                                                                                                                                                                                                                             |                                                                                                  |                                  |                            |                                           |            | $\checkmark$                           |                      | n By:LD                |                    |  |
|                                                                                                                                                                                                                                                             |                                                                                                  |                                  |                            |                                           | Figu       | ure Num                                |                      | ked By:T               | F                  |  |
|                                                                                                                                                                                                                                                             |                                                                                                  |                                  |                            |                                           | -          |                                        |                      |                        |                    |  |
|                                                                                                                                                                                                                                                             |                                                                                                  |                                  |                            |                                           |            |                                        |                      | 1                      |                    |  |