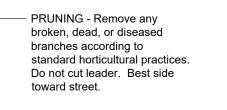

edition for root ball size.

Central leader. (See crown observations detail).

Round-topped soil berm -100mm high x 200mm wide shall be constructed around the root ball. Berm shall begin at root ball periphery.

Bottom of root ball rests on -

finished grade.

- Top of root ball shall be flush with

- Prior to mulching, lightly tamp soil

around the root ball in 6" lifts to

When the planting hole has been

backfilled, pour water around the

Loosened soil. Dig and turn the

soil to reduce compaction to the

No more than 25mm of mulch on

root ball to settle the soil.

area and depth shown.

100mm layer of mulch.

specifications for mulch).

top of root ball. (See

brace tree. Do not over compact.