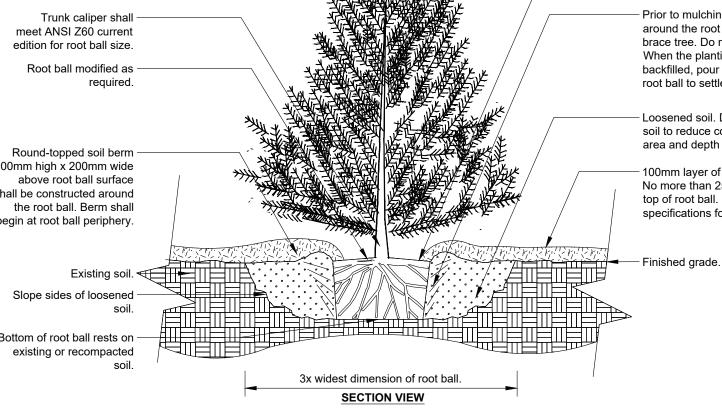

edition for root ball size.

Central leader. (See crown observations detail).

Round-topped soil berm -100mm high x 200mm wide shall be constructed around the root ball. Berm shall begin at root ball periphery.

Bottom of root ball rests on -

finished grade.

- Top of root ball shall be flush with

- Prior to mulching, lightly tamp soil

around the root ball in 6" lifts to

When the planting hole has been

backfilled, pour water around the

Loosened soil. Dig and turn the

soil to reduce compaction to the

No more than 25mm of mulch on

root ball to settle the soil.

area and depth shown.

100mm layer of mulch.

specifications for mulch).

top of root ball. (See

brace tree. Do not over compact.