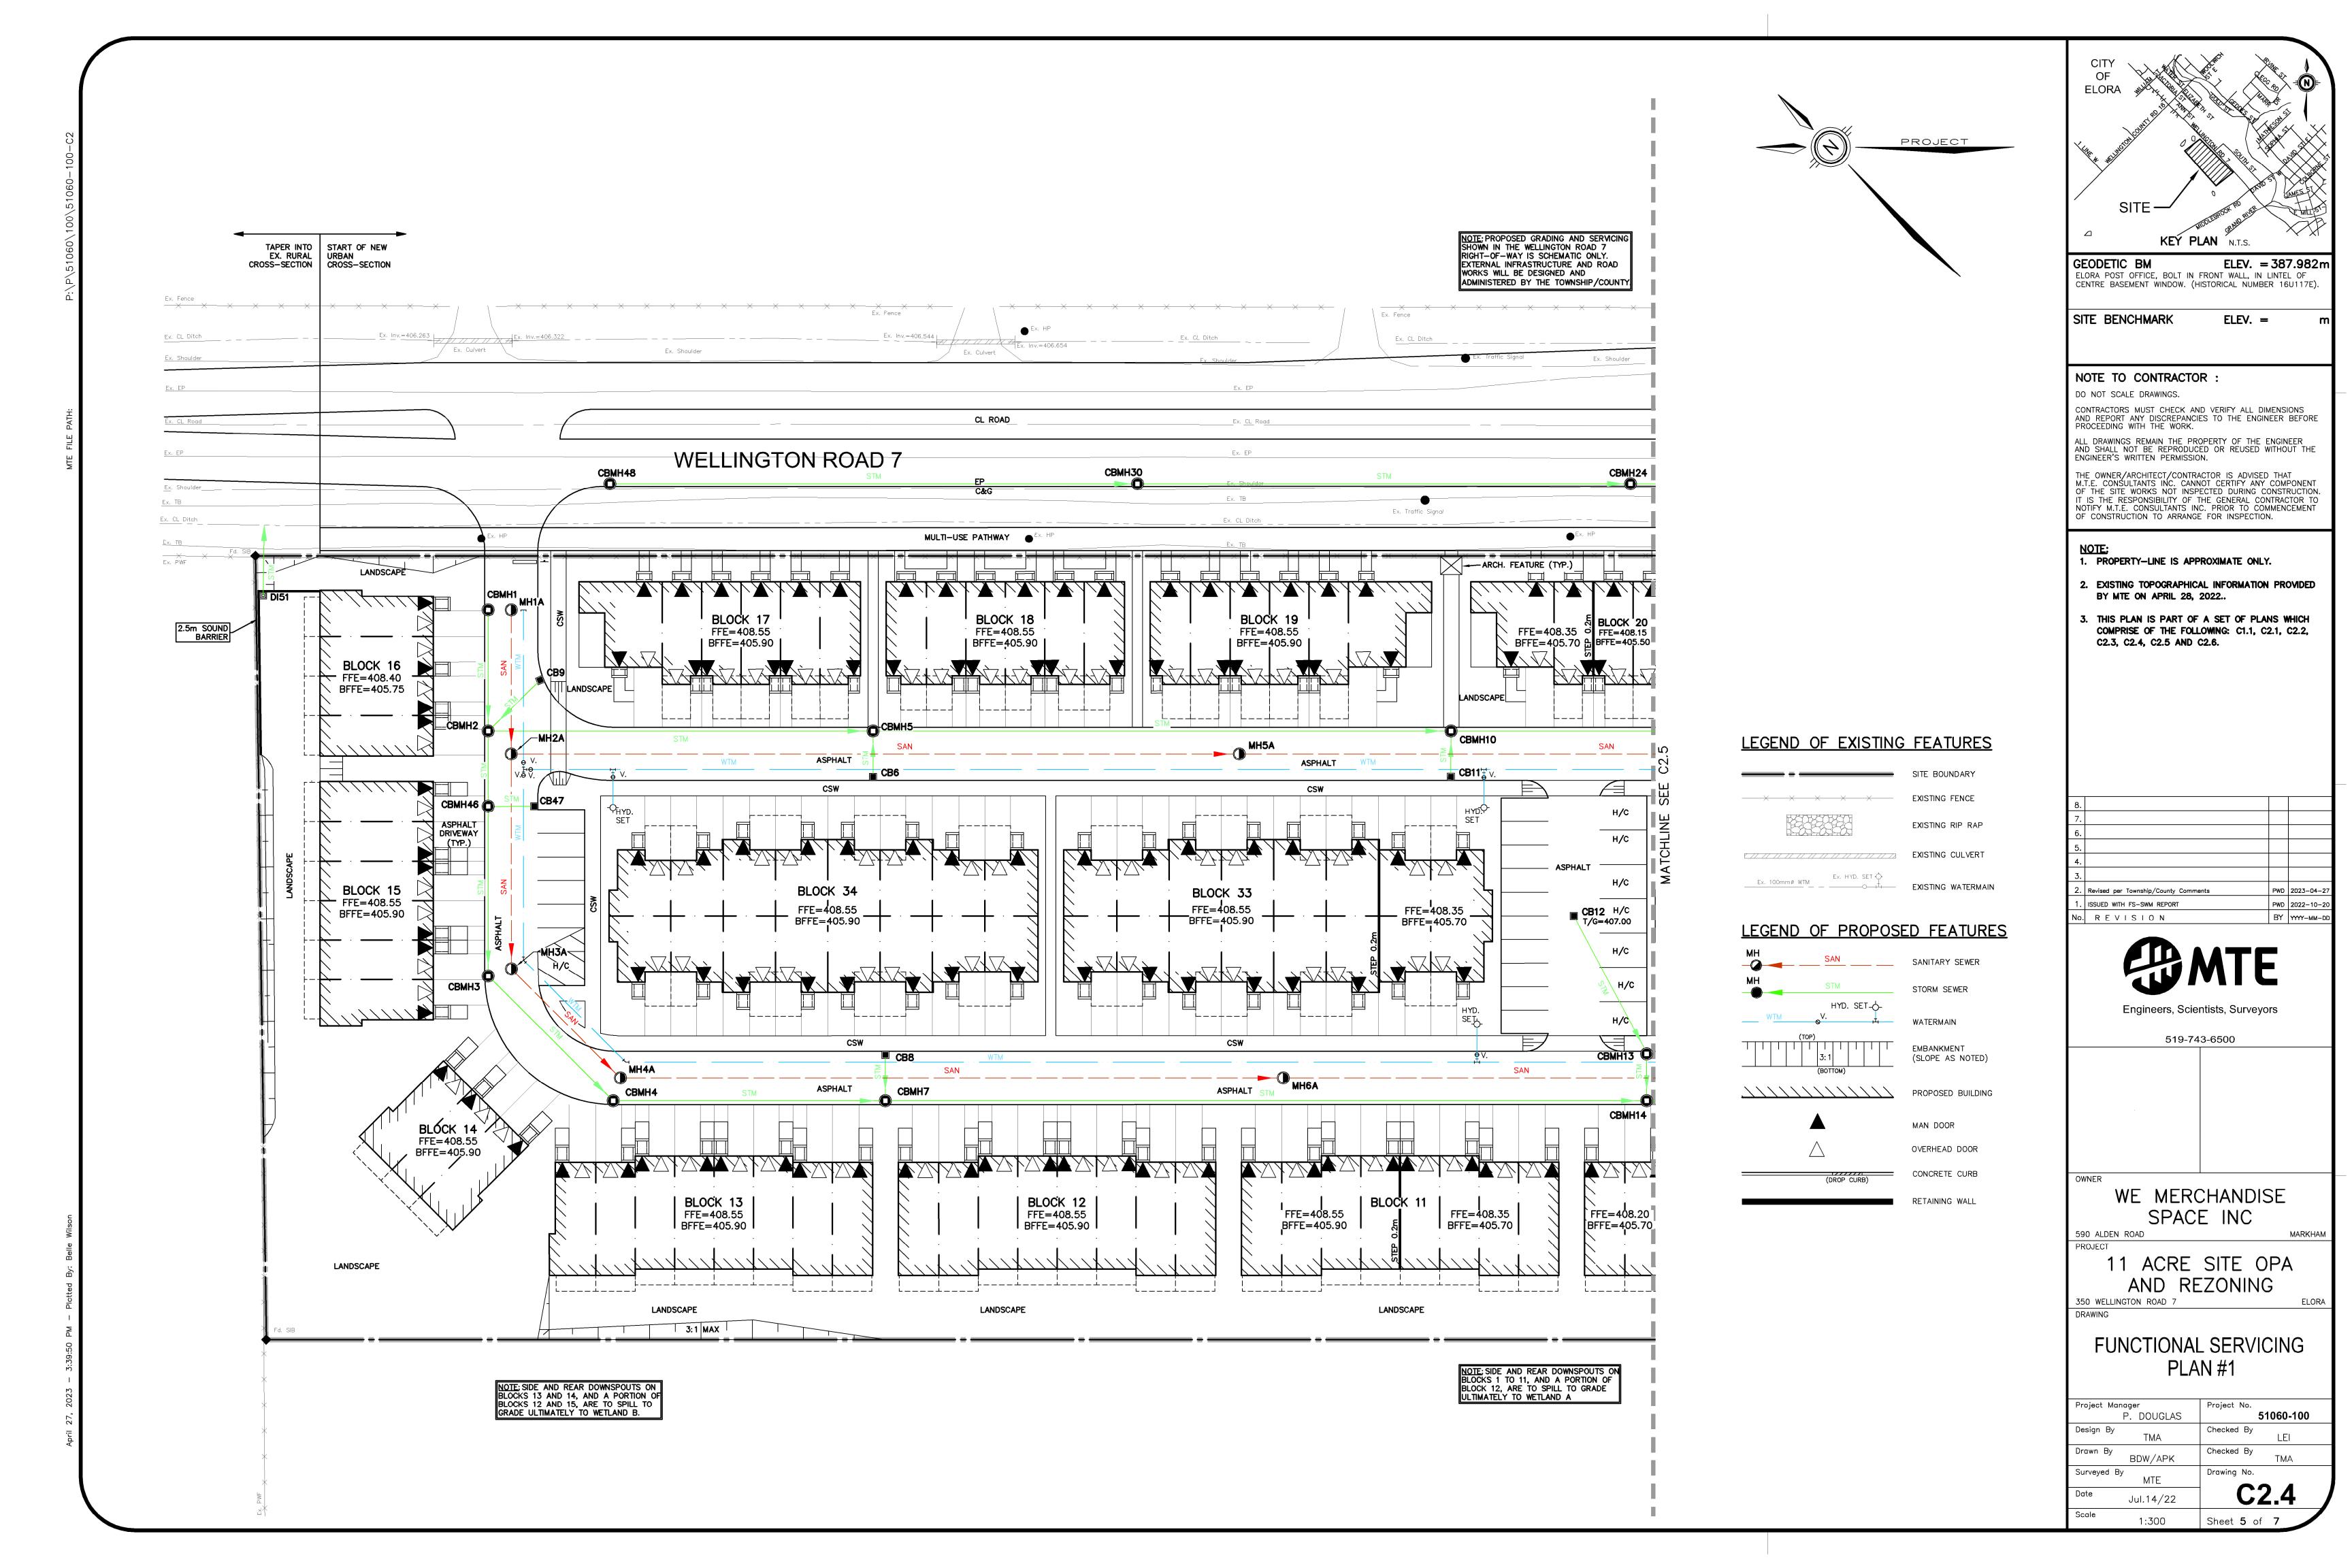

2. EXISTING TOPOGRAPHICAL INFORMATION PROVIDED BY MTE ON APRIL 28, 2022..

COMPRISE OF THE FOLLOWING: C1.1, C2.1, C2.2, C2.3, C2.4, C2.5 AND C2.6.

| 8.  |                                      |     |           |
|-----|--------------------------------------|-----|-----------|
| 7.  |                                      |     |           |
| 6.  |                                      |     |           |
| 5.  |                                      |     |           |
| 4.  |                                      |     |           |
| 3.  |                                      |     |           |
| 2.  | Revised per Township/County Comments | PWD | 2023-04-2 |
| 1.  | ISSUED WITH FS-SWM REPORT            | PWD | 2022-10-2 |
| No. | REVISION                             | BY  | YYYY-MM-D |
|     |                                      |     |           |

Engineers, Scientists, Surveyors

519-743-6500

WE MERCHANDISE

11 ACRE SITE OPA AND REZONING

EXISTING CONDITIONS PLAN

| Project Manager    | Project No.   |
|--------------------|---------------|
| P. DOUGLAS         | 51060-100     |
| Design By          | Checked By    |
| Drawn By<br>BDW    | Checked By    |
| Surveyed By<br>MTE | Drawing No.   |
| Date Jul.12/22     | <b>□ C1.1</b> |