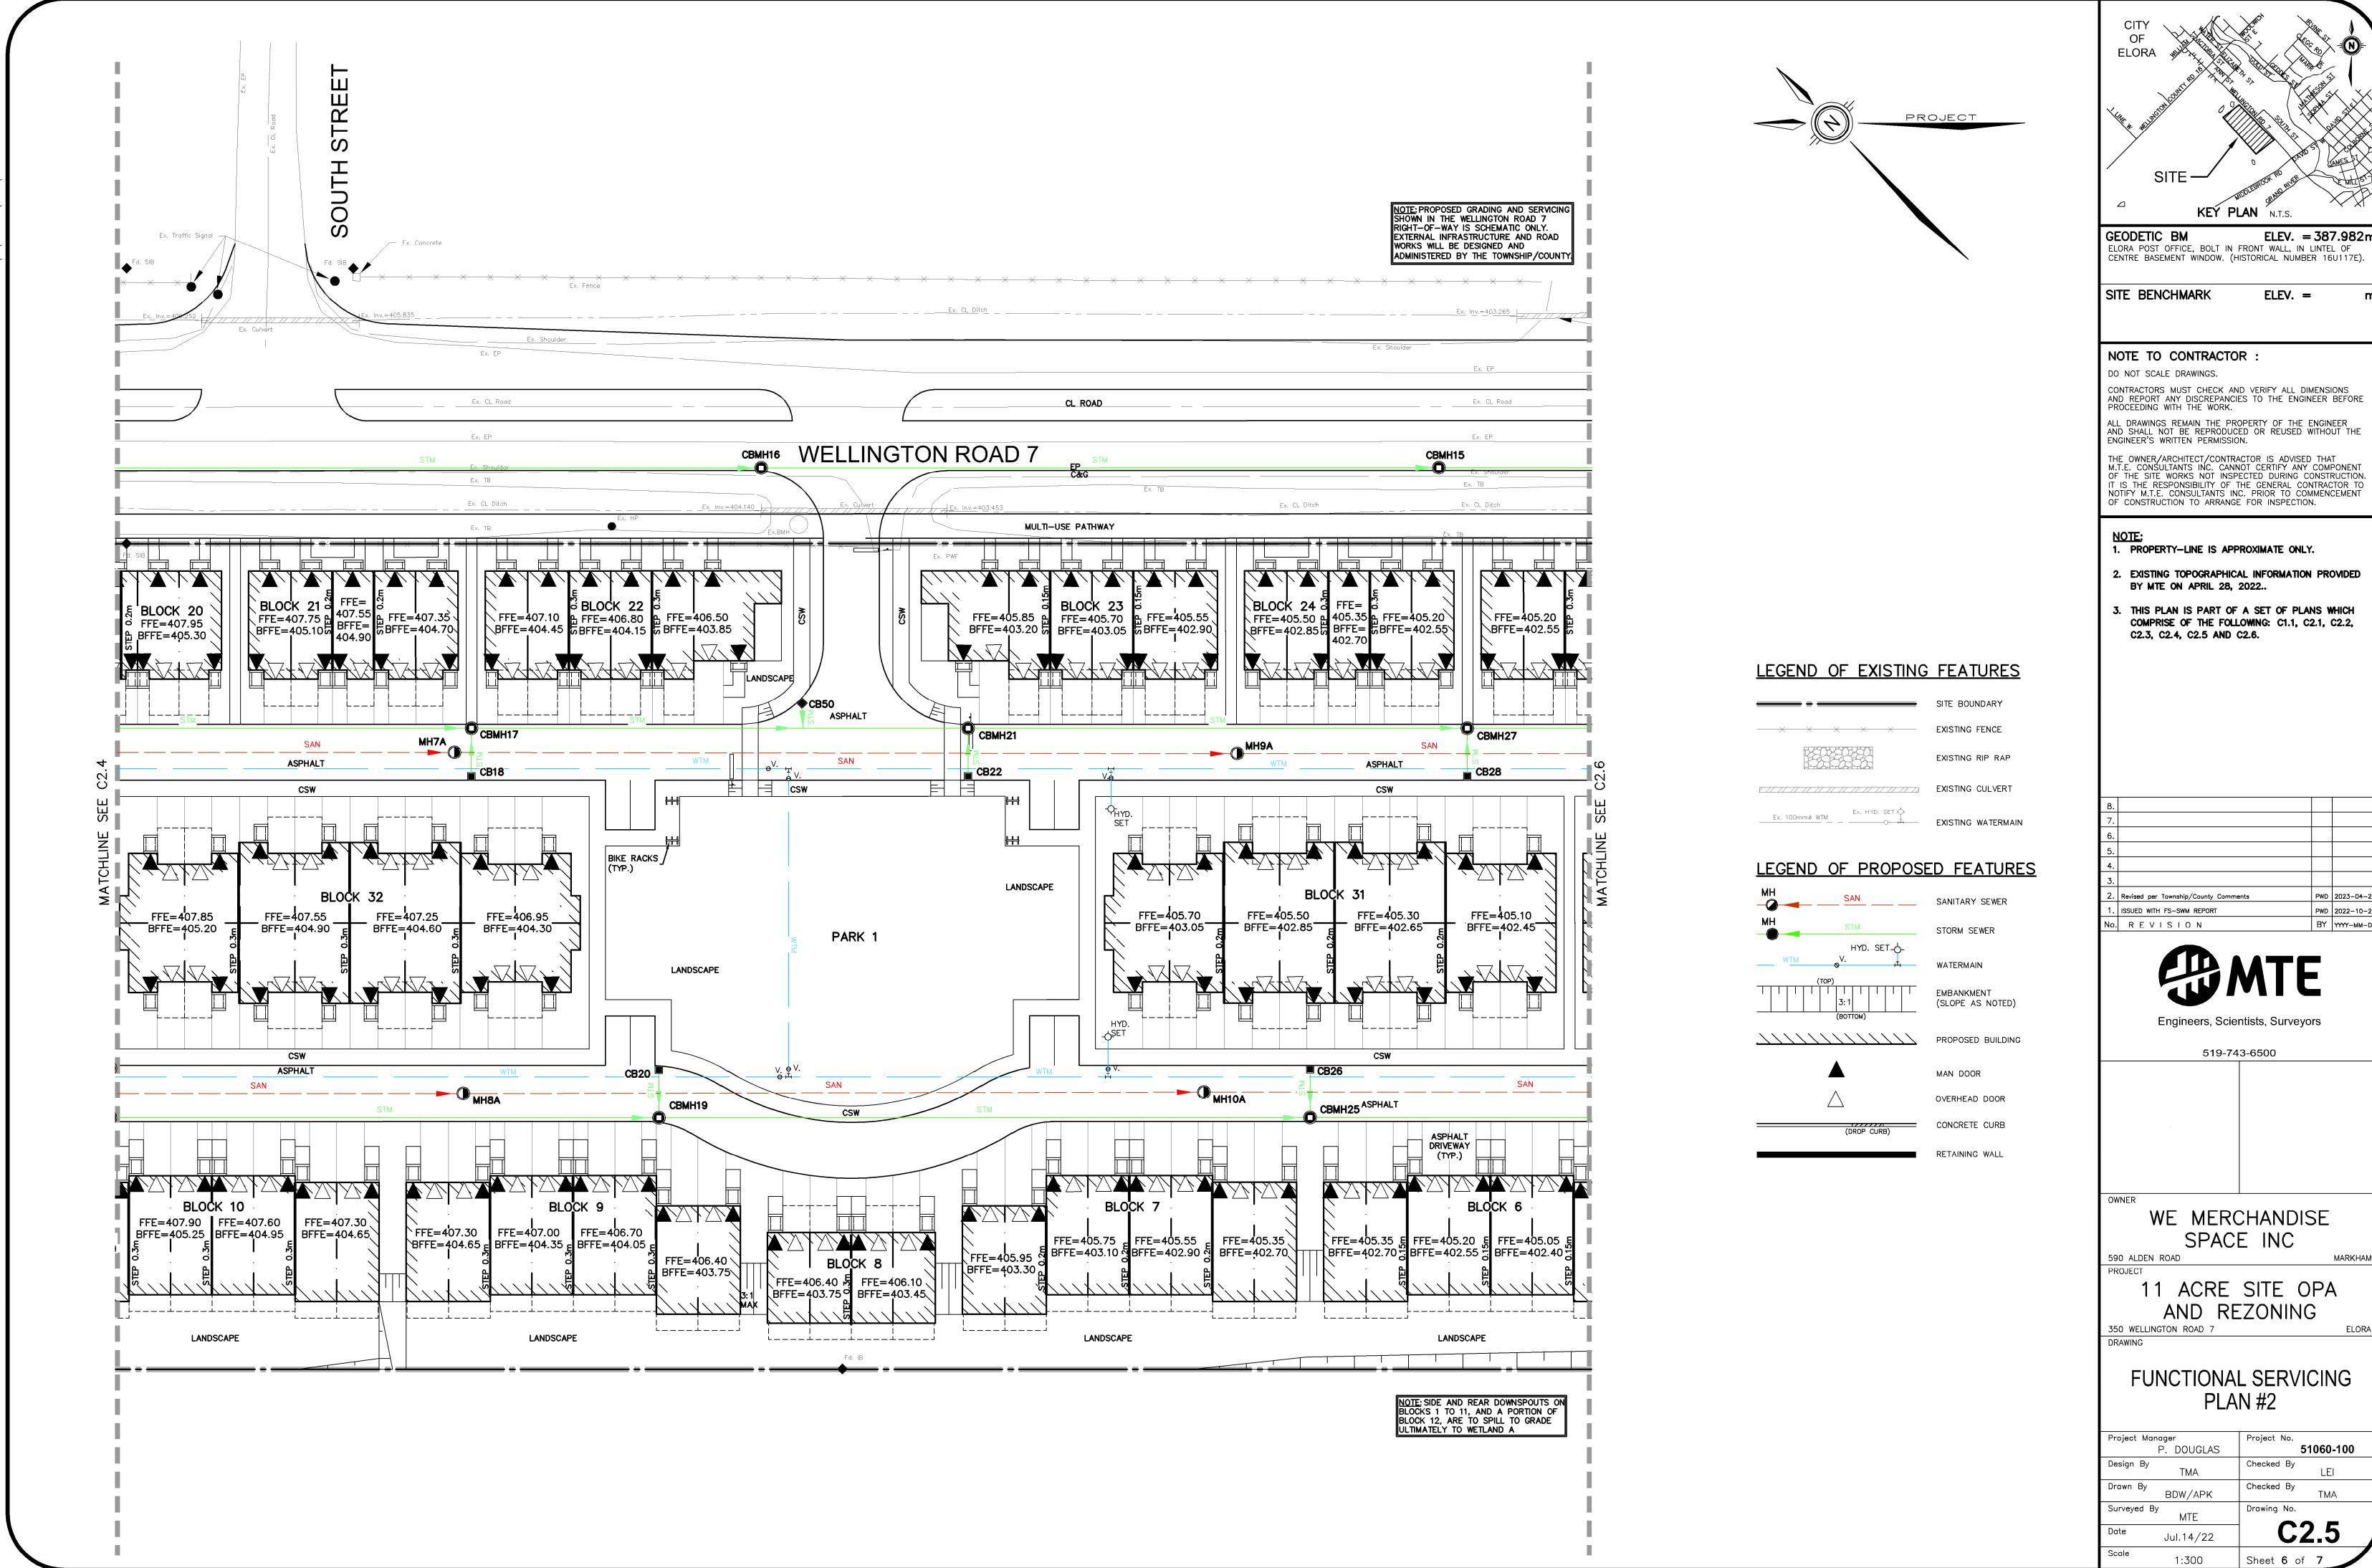

2. EXISTING TOPOGRAPHICAL INFORMATION PROVIDED BY MTE ON APRIL 28, 2022..

COMPRISE OF THE FOLLOWING: C1.1, C2.1, C2.2, C2.3, C2.4, C2.5 AND C2.6.

| 8.  |                                      |     |           |
|-----|--------------------------------------|-----|-----------|
| 7.  |                                      |     |           |
| 6.  |                                      |     |           |
| 5.  |                                      |     |           |
| 4.  |                                      |     |           |
| 3.  |                                      |     |           |
| 2.  | Revised per Township/County Comments | PWD | 2023-04-2 |
| 1.  | ISSUED WITH FS-SWM REPORT            | PWD | 2022-10-2 |
| No. | REVISION                             | BY  | YYYY-MM-D |
|     |                                      |     |           |

Engineers, Scientists, Surveyors

519-743-6500

WE MERCHANDISE

11 ACRE SITE OPA AND REZONING

EXISTING CONDITIONS PLAN

| Project Manager    | Project No.   |
|--------------------|---------------|
| P. DOUGLAS         | 51060-100     |
| Design By          | Checked By    |
| Drawn By<br>BDW    | Checked By    |
| Surveyed By<br>MTE | Drawing No.   |
| Date Jul.12/22     | <b>□ C1.1</b> |