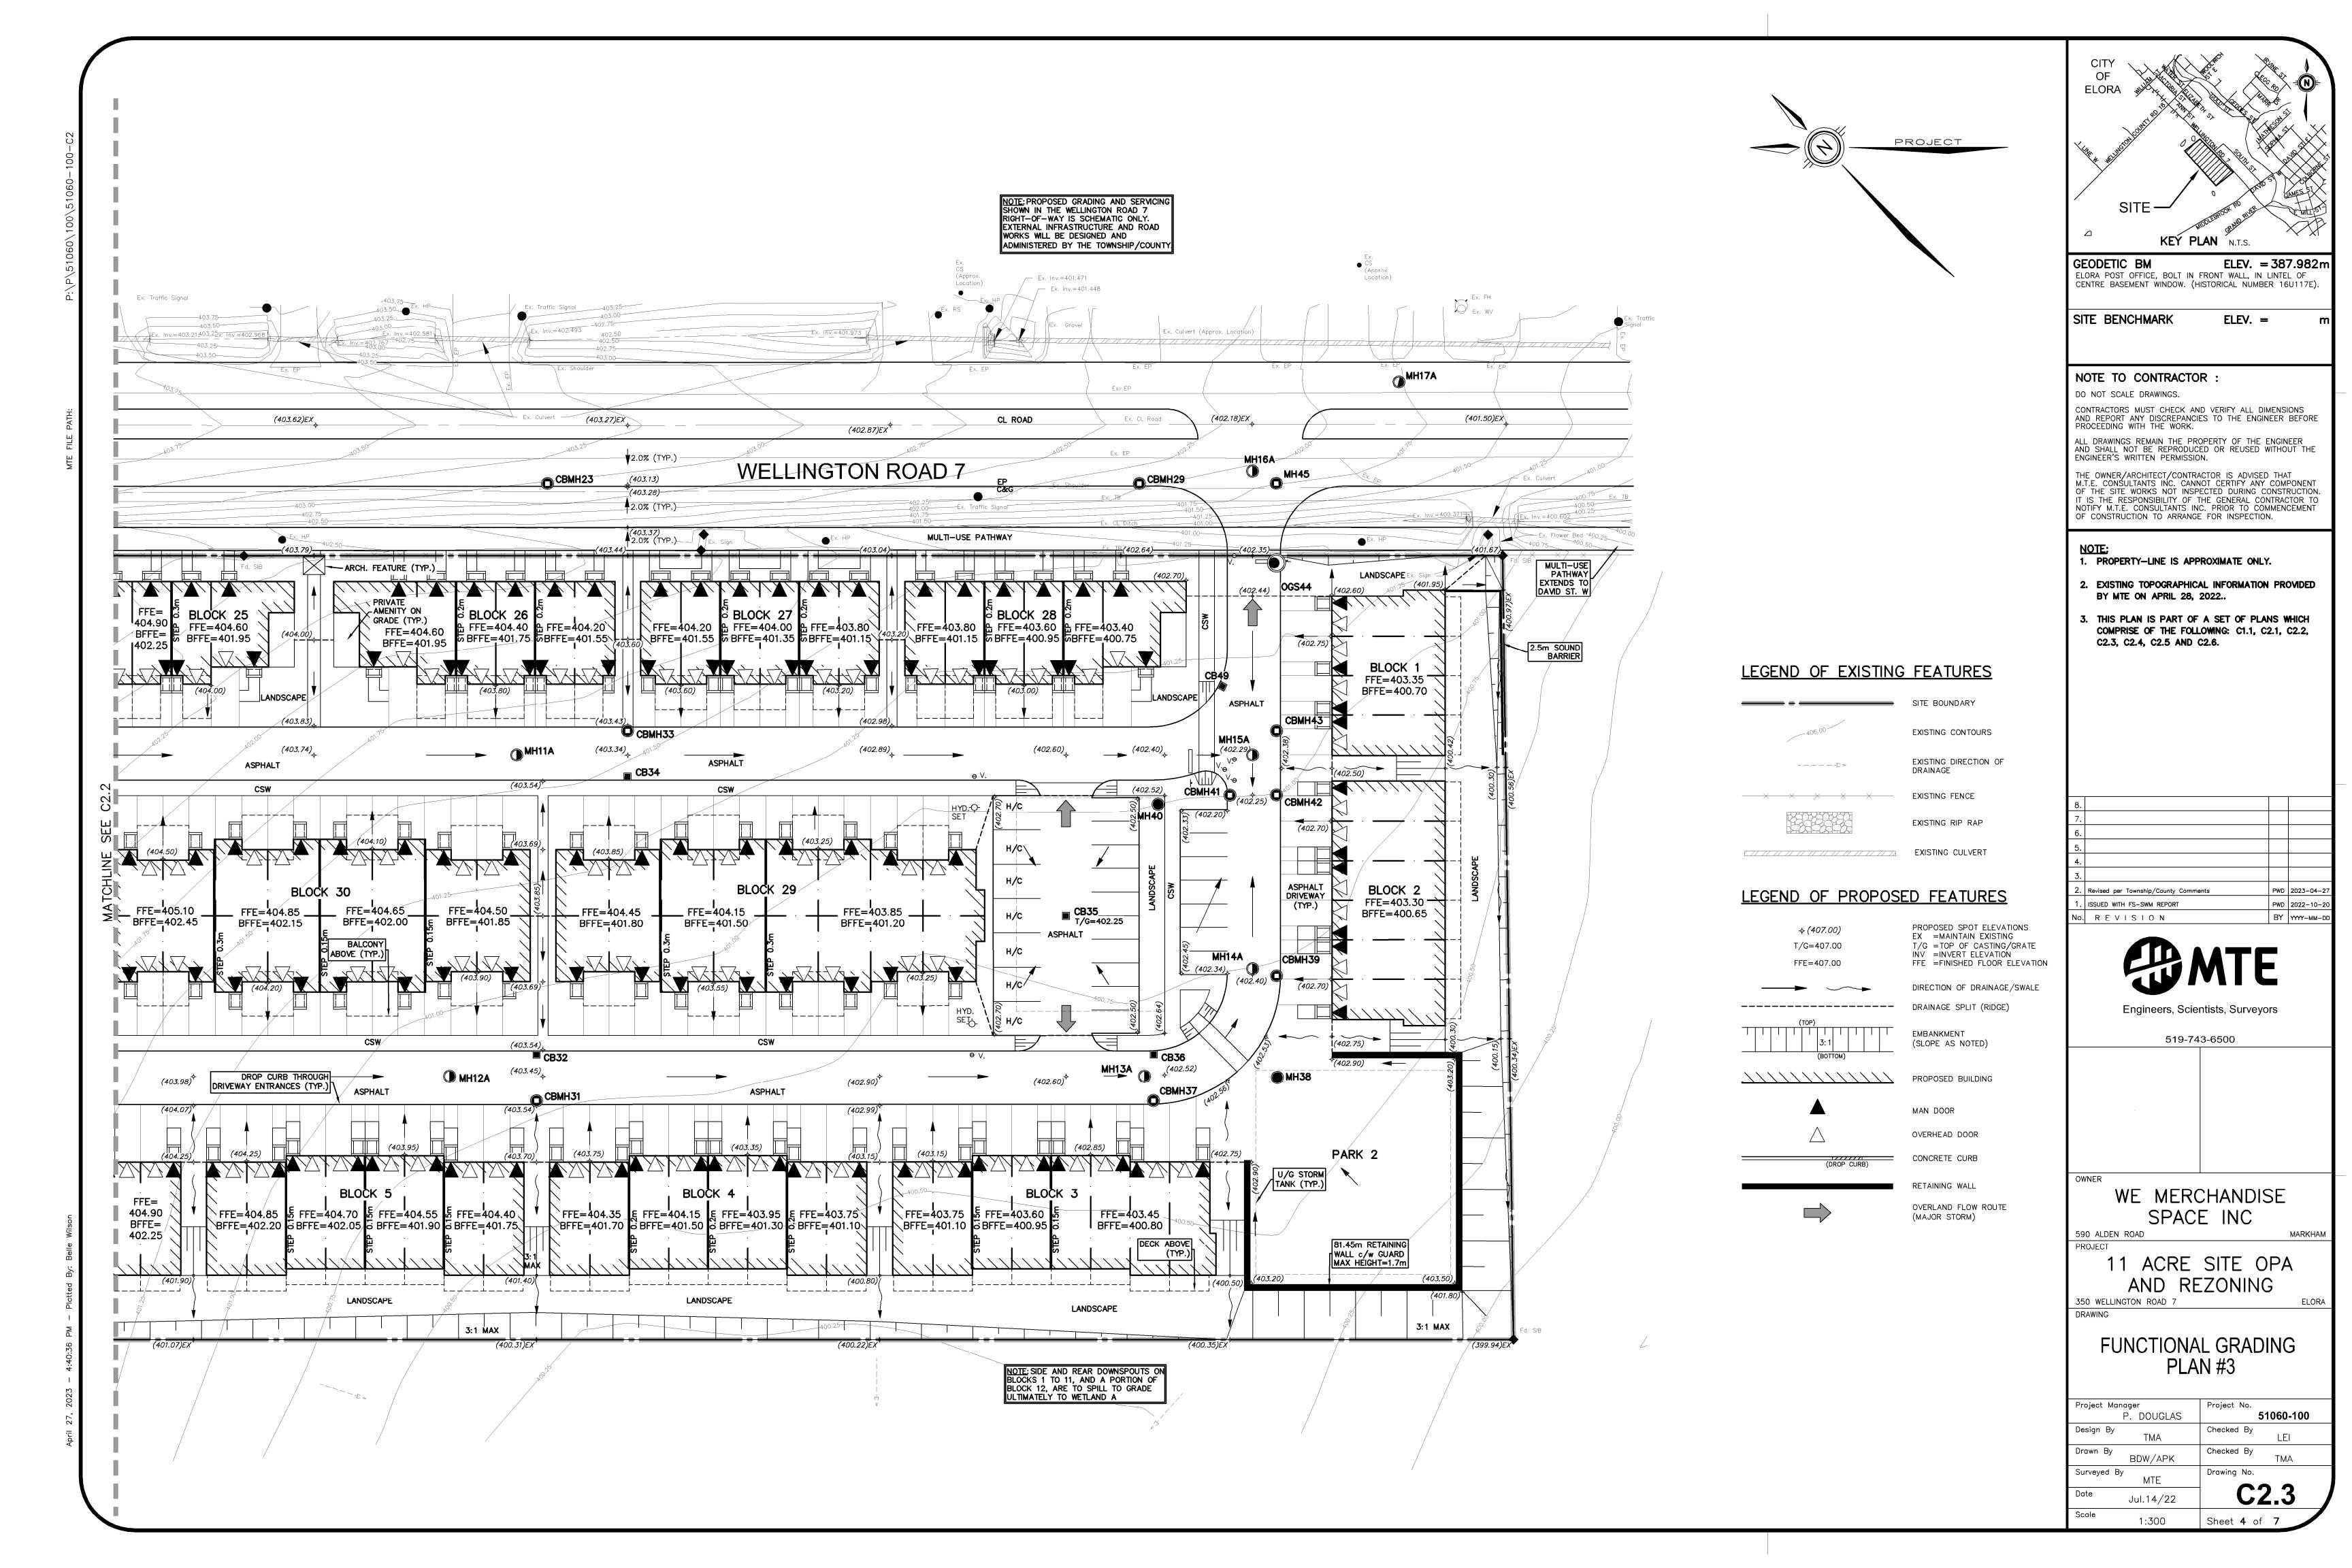

2. EXISTING TOPOGRAPHICAL INFORMATION PROVIDED BY MTE ON APRIL 28, 2022..

COMPRISE OF THE FOLLOWING: C1.1, C2.1, C2.2, C2.3, C2.4, C2.5 AND C2.6.

| 8.  |                                      |     |           |
|-----|--------------------------------------|-----|-----------|
| 7.  |                                      |     |           |
| 6.  |                                      |     |           |
| 5.  |                                      |     |           |
| 4.  |                                      |     |           |
| 3.  |                                      |     |           |
| 2.  | Revised per Township/County Comments | PWD | 2023-04-2 |
| 1.  | ISSUED WITH FS-SWM REPORT            | PWD | 2022-10-2 |
| No. | REVISION                             | BY  | YYYY-MM-D |
|     |                                      |     |           |