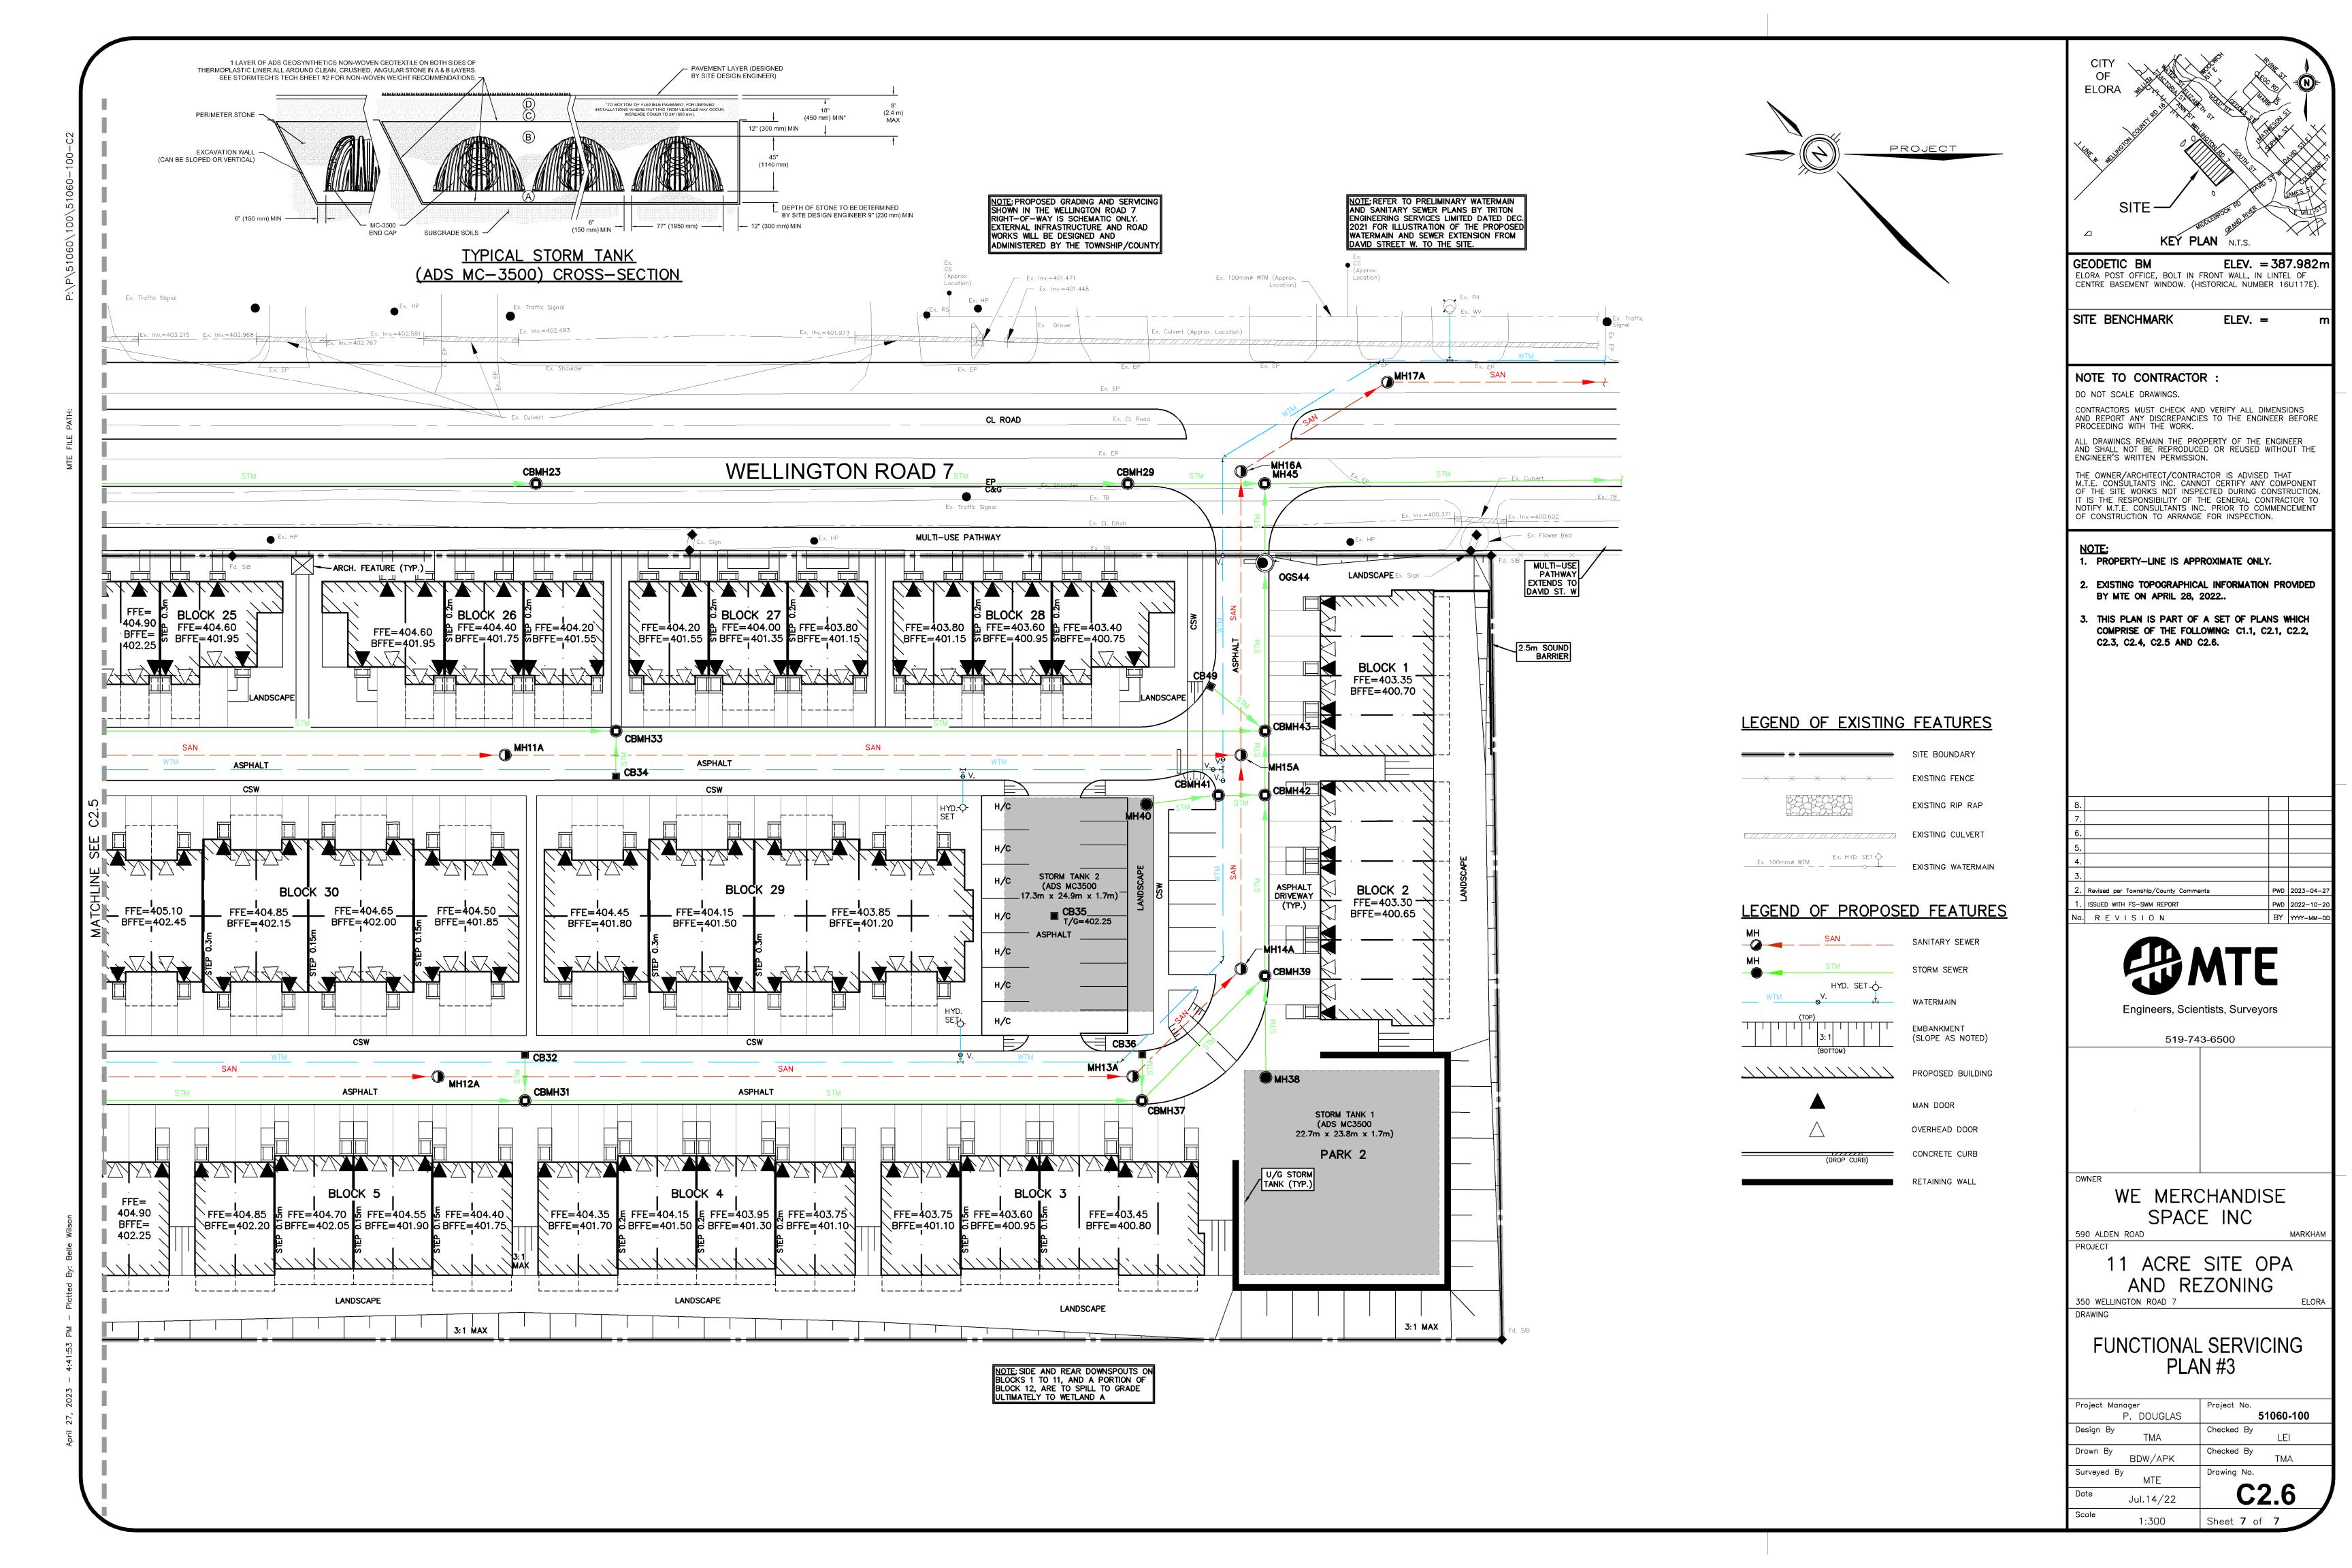

2. EXISTING TOPOGRAPHICAL INFORMATION PROVIDED BY MTE ON APRIL 28, 2022..

COMPRISE OF THE FOLLOWING: C1.1, C2.1, C2.2, C2.3, C2.4, C2.5 AND C2.6.

| 8.  |                                      |     |           |
|-----|--------------------------------------|-----|-----------|
| 7.  |                                      |     |           |
| 6.  |                                      |     |           |
| 5.  |                                      |     |           |
| 4.  |                                      |     |           |
| 3.  |                                      |     |           |
| 2.  | Revised per Township/County Comments | PWD | 2023-04-2 |
| 1.  | ISSUED WITH FS-SWM REPORT            | PWD | 2022-10-2 |
| No. | REVISION                             | BY  | YYYY-MM-D |
|     |                                      |     |           |

Engineers, Scientists, Surveyors

519-743-6500

WE MERCHANDISE

11 ACRE SITE OPA AND REZONING

EXISTING CONDITIONS PLAN

| Project Manager    | Project No.   |
|--------------------|---------------|
| P. DOUGLAS         | 51060-100     |
| Design By          | Checked By    |
| Drawn By<br>BDW    | Checked By    |
| Surveyed By<br>MTE | Drawing No.   |
| Date Jul.12/22     | <b>□ C1.1</b> |