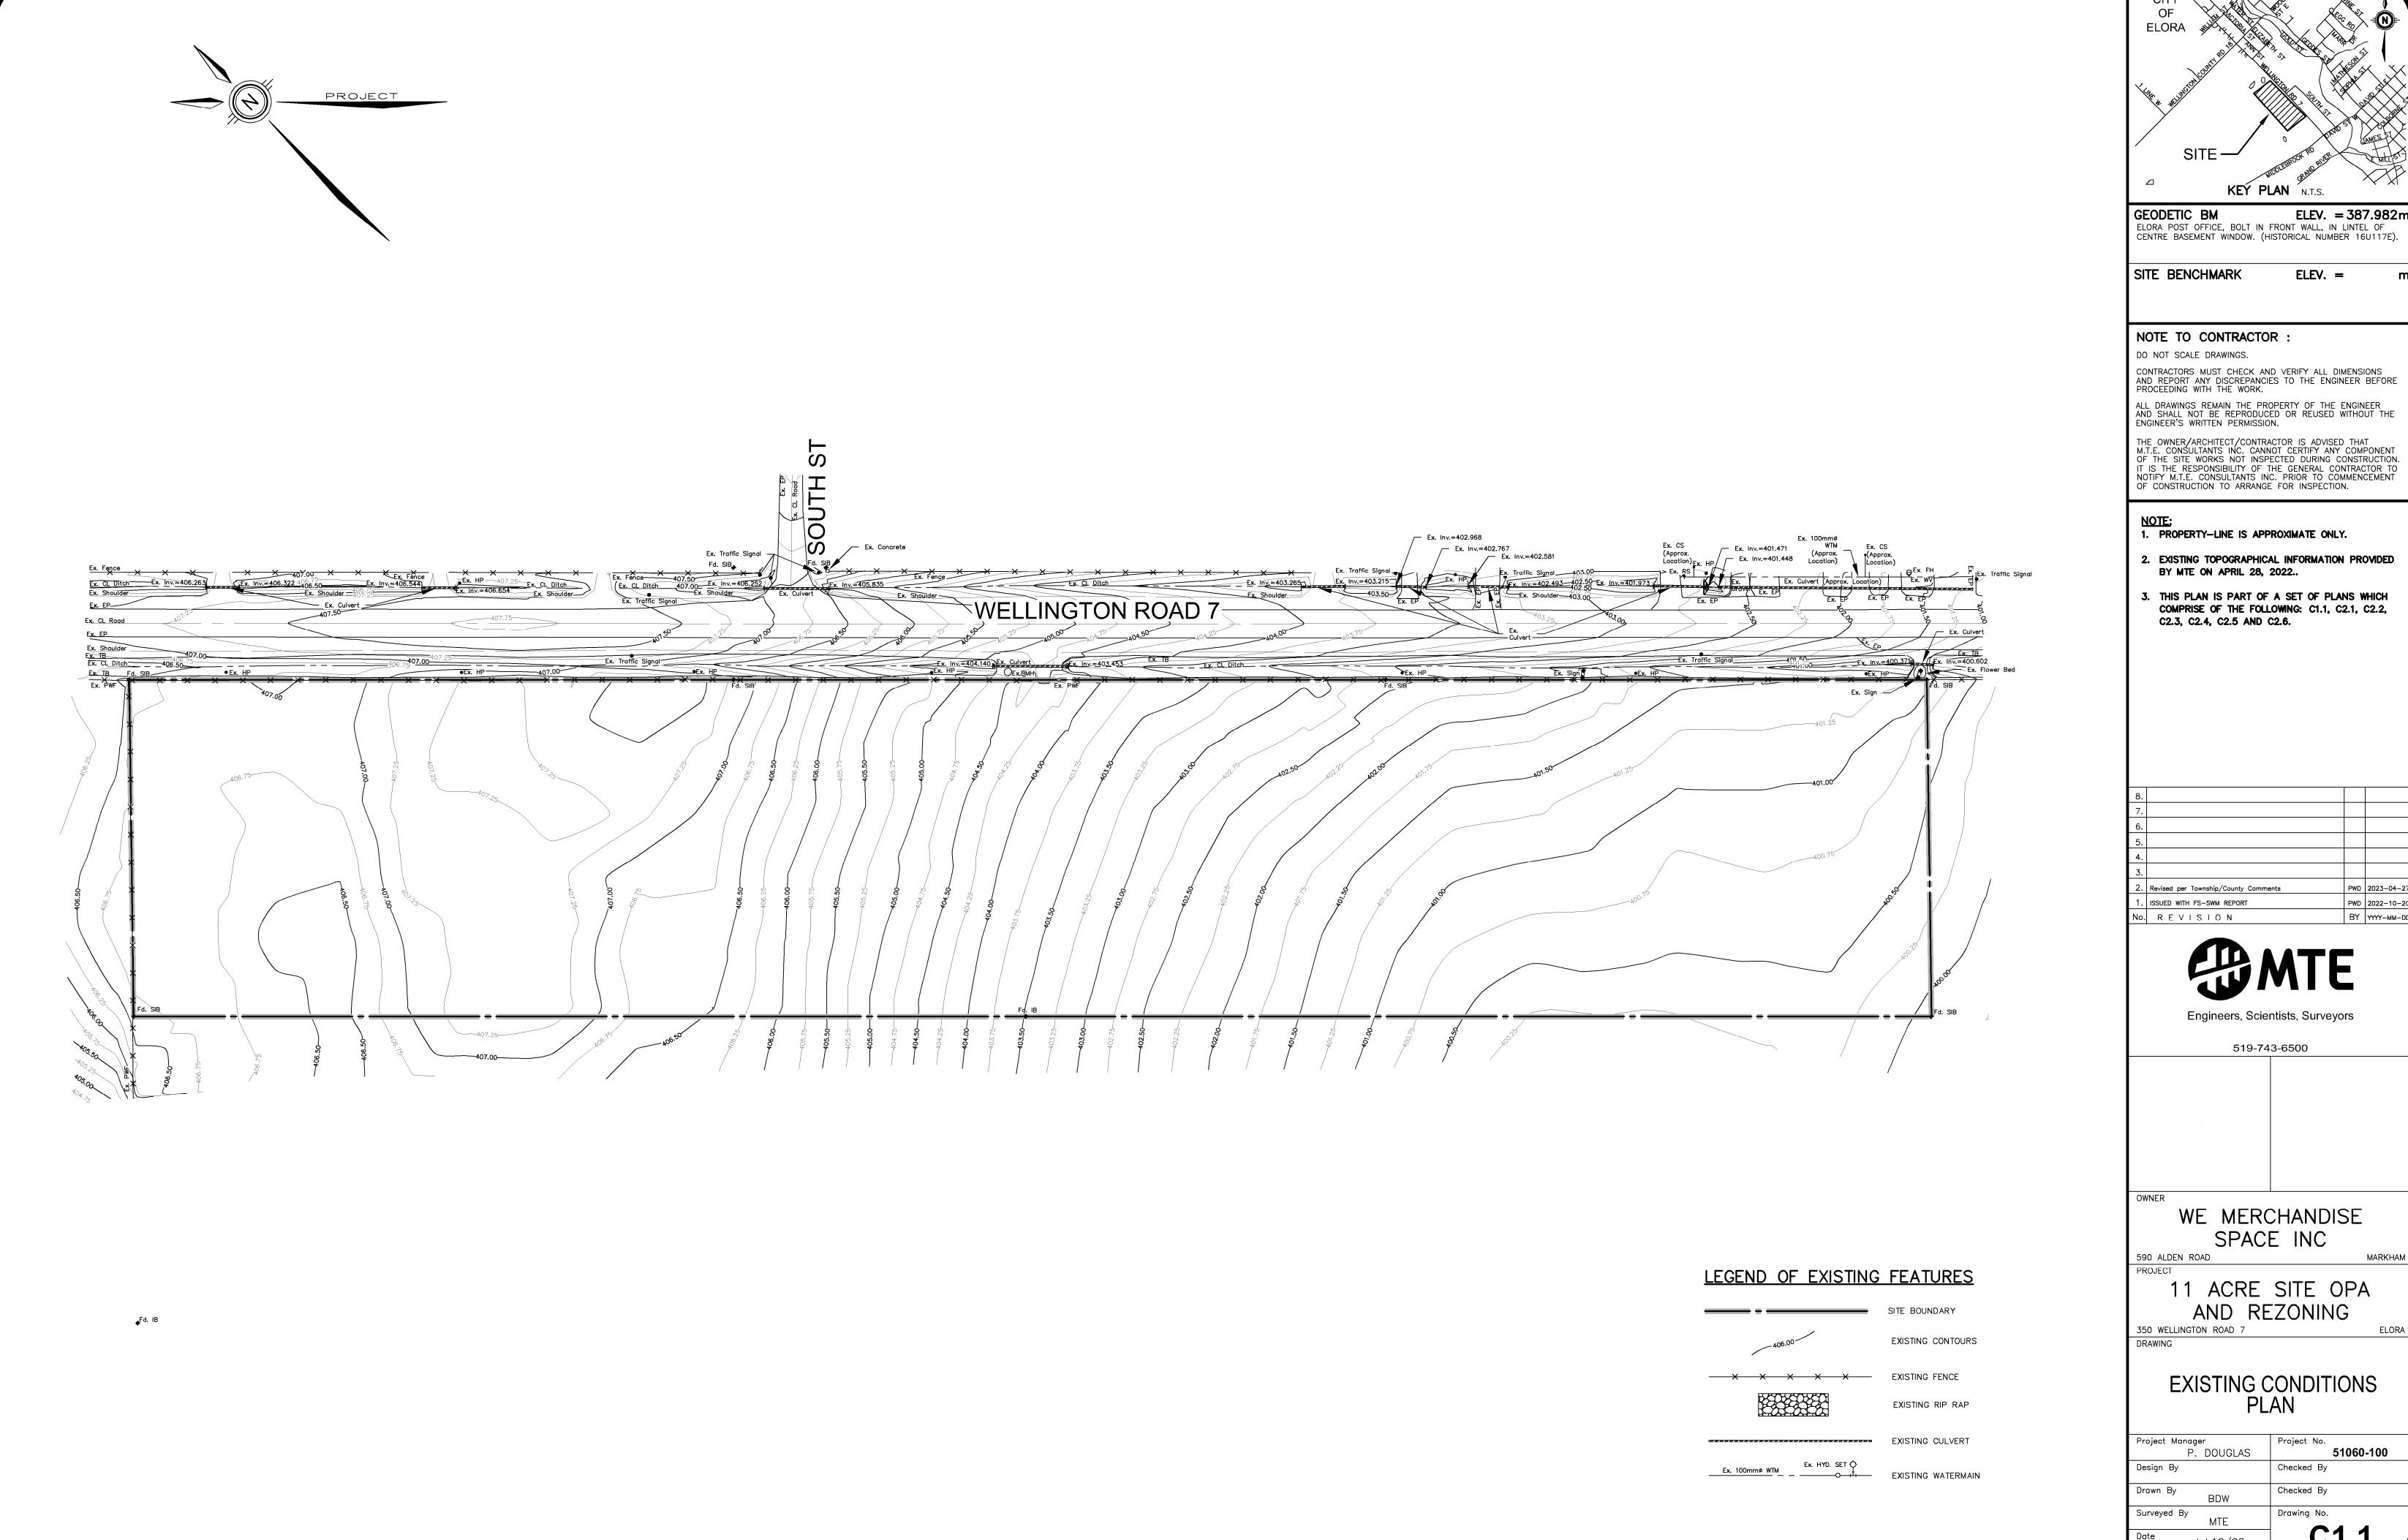

ELEV. = 387.982 mELORA POST OFFICE, BOLT IN FRONT WALL, IN LINTEL OF CENTRE BASEMENT WINDOW. (HISTORICAL NUMBER 16U117E).

CONTRACTORS MUST CHECK AND VERIFY ALL DIMENSIONS AND REPORT ANY DISCREPANCIES TO THE ENGINEER BEFORE PROCEEDING WITH THE WORK.

ALL DRAWINGS REMAIN THE PROPERTY OF THE ENGINEER AND SHALL NOT BE REPRODUCED OR REUSED WITHOUT THE

IT IS THE RESPONSIBILITY OF THE GENERAL CONTRACTOR TO NOTIFY M.T.E. CONSULTANTS INC. PRIOR TO COMMENCEMENT OF CONSTRUCTION TO ARRANGE FOR INSPECTION.

2. EXISTING TOPOGRAPHICAL INFORMATION PROVIDED BY MTE ON APRIL 28, 2022..

COMPRISE OF THE FOLLOWING: C1.1, C2.1, C2.2, C2.3, C2.4, C2.5 AND C2.6.

| 8.  |                                      |     |           |
|-----|--------------------------------------|-----|-----------|
| 7.  |                                      |     |           |
| 6.  |                                      |     |           |
| 5.  |                                      |     |           |
| 4.  |                                      |     |           |
| 3.  |                                      |     |           |
| 2.  | Revised per Township/County Comments | PWD | 2023-04-2 |
| 1.  | ISSUED WITH FS-SWM REPORT            | PWD | 2022-10-2 |
| No. | REVISION                             | BY  | YYYY-MM-D |
|     |                                      |     |           |

Engineers, Scientists, Surveyors

519-743-6500

WE MERCHANDISE

11 ACRE SITE OPA AND REZONING

EXISTING CONDITIONS PLAN

| Project Manager    | Project No.   |
|--------------------|---------------|
| P. DOUGLAS         | 51060-100     |
| Design By          | Checked By    |
| Drawn By<br>BDW    | Checked By    |
| Surveyed By<br>MTE | Drawing No.   |
| Date Jul.12/22     | <b>□ C1.1</b> |

1:750 Sheet **1** of **7** 