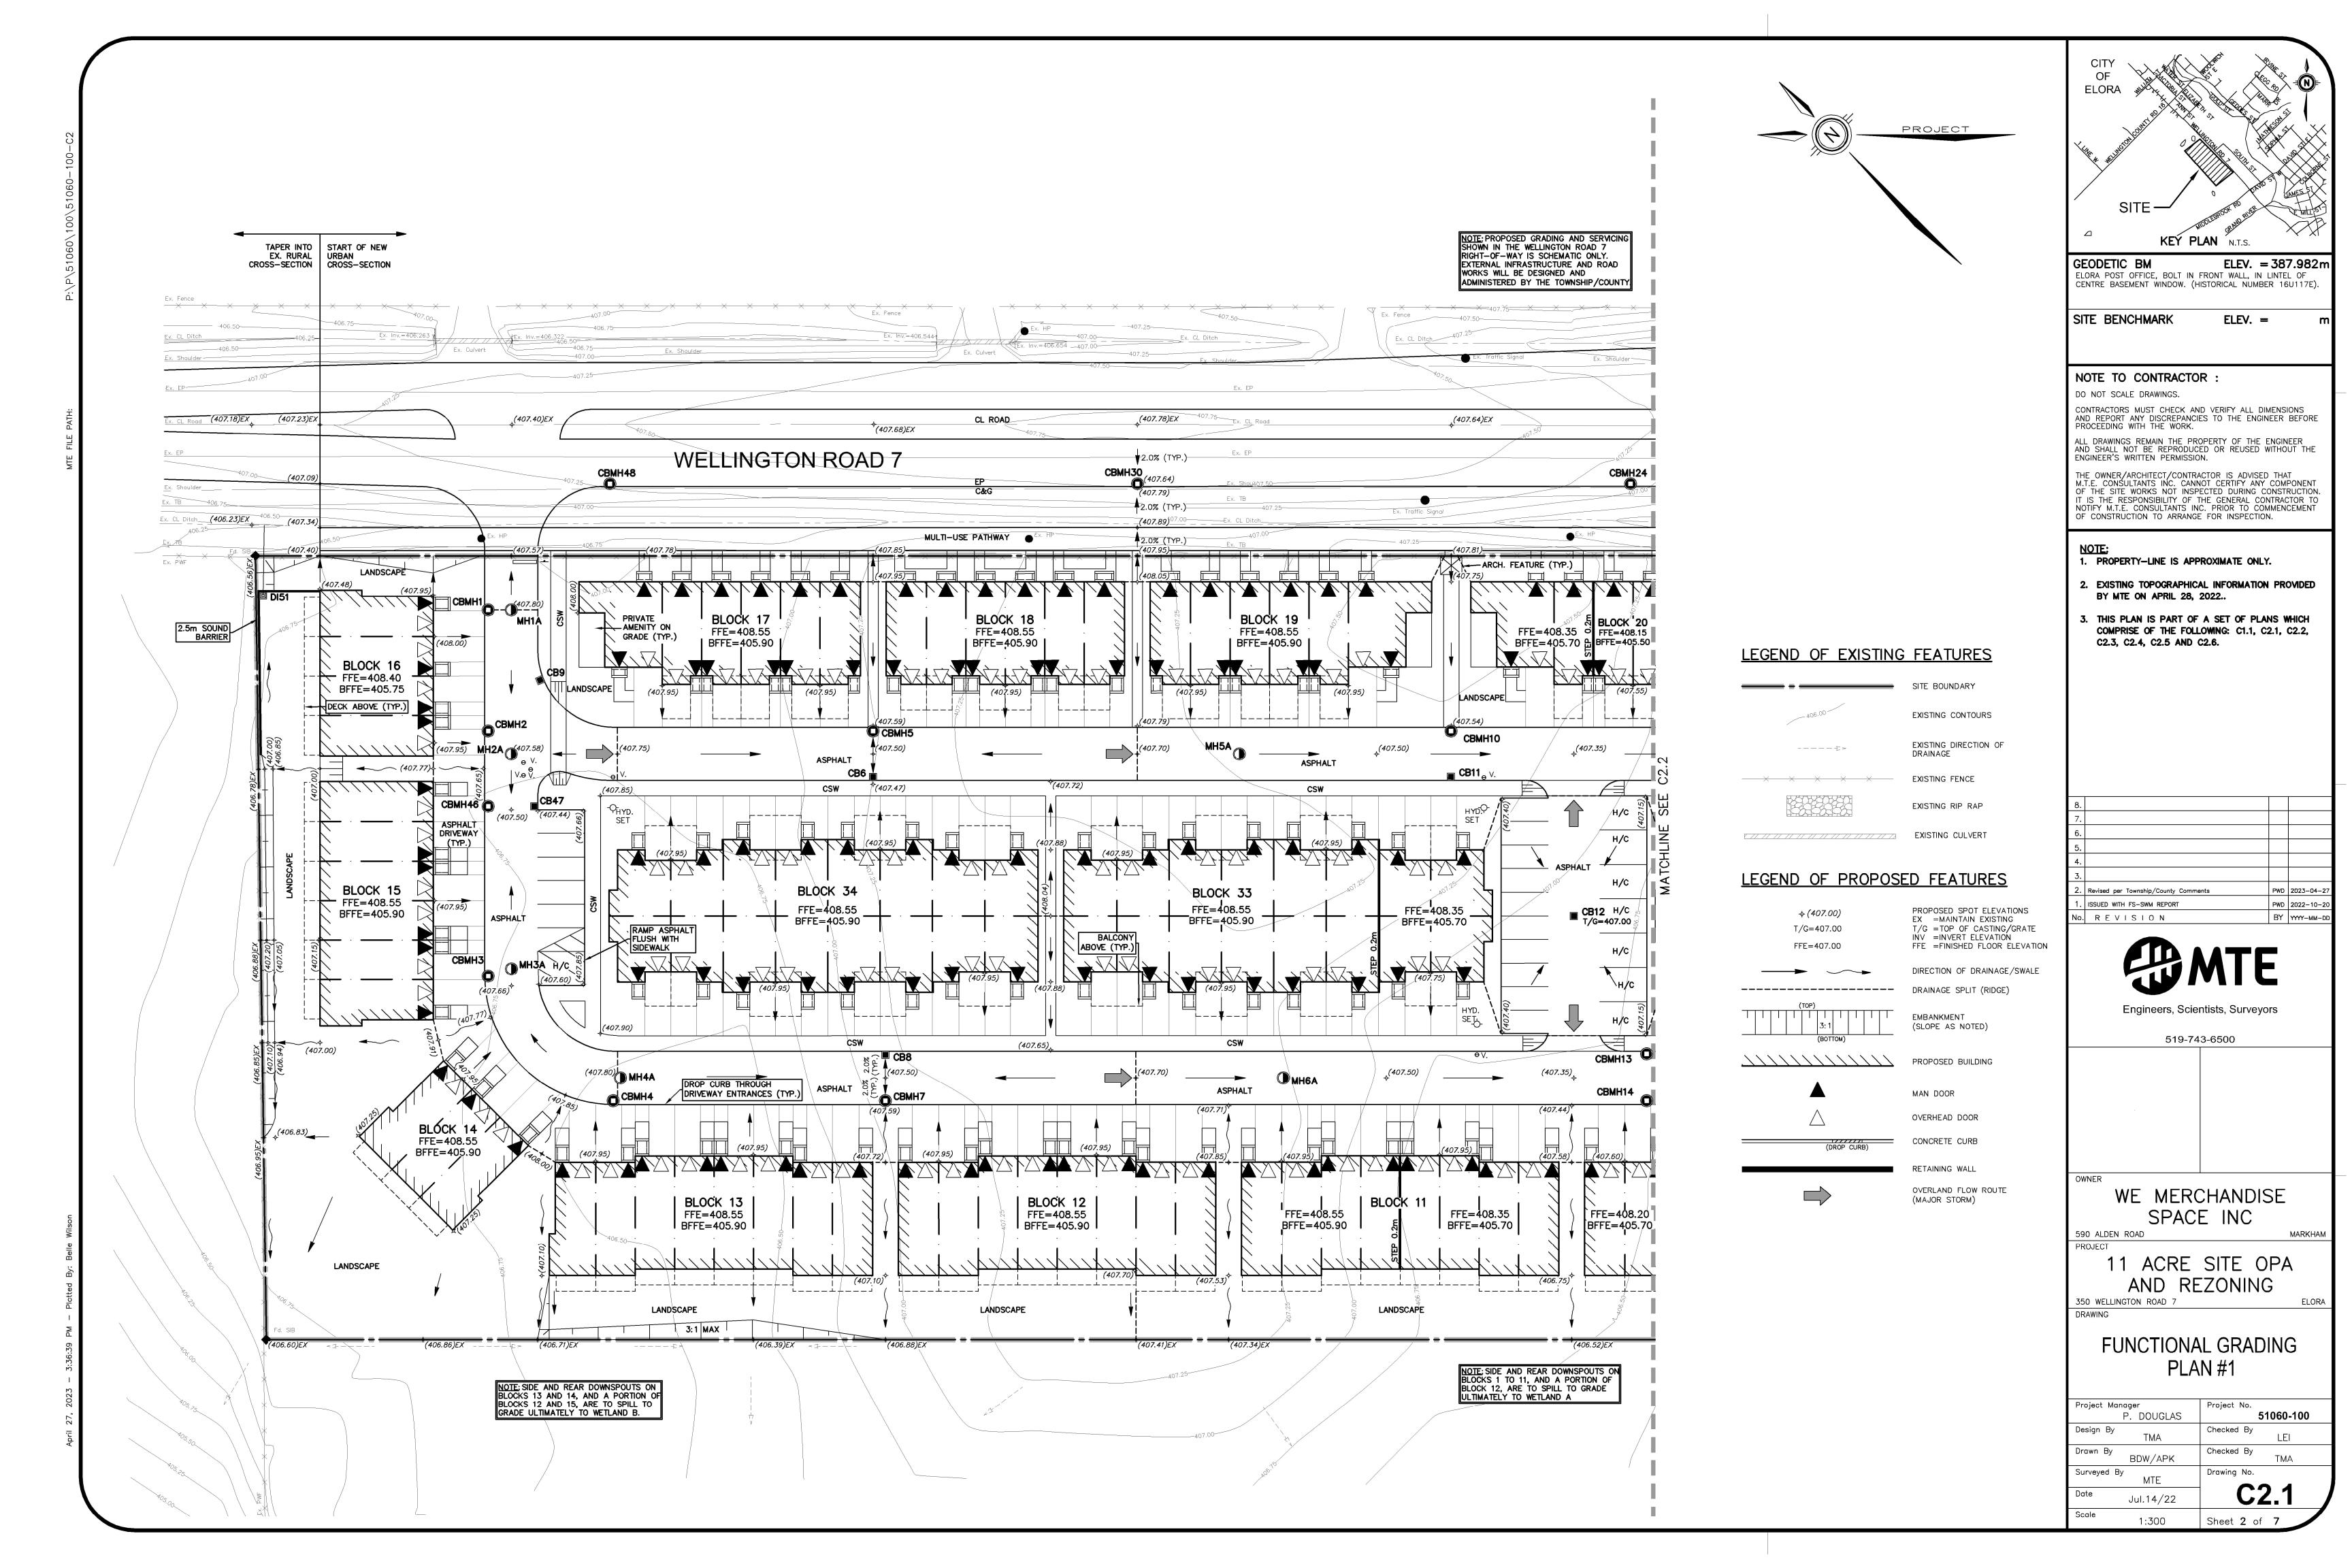

2. EXISTING TOPOGRAPHICAL INFORMATION PROVIDED BY MTE ON APRIL 28, 2022..

COMPRISE OF THE FOLLOWING: C1.1, C2.1, C2.2, C2.3, C2.4, C2.5 AND C2.6.

| 8.  |                                      |     |           |
|-----|--------------------------------------|-----|-----------|
| 7.  |                                      |     |           |
| 6.  |                                      |     |           |
| 5.  |                                      |     |           |
| 4.  |                                      |     |           |
| 3.  |                                      |     |           |
| 2.  | Revised per Township/County Comments | PWD | 2023-04-2 |
| 1.  | ISSUED WITH FS-SWM REPORT            | PWD | 2022-10-2 |
| No. | REVISION                             | BY  | YYYY-MM-D |
|     |                                      |     |           |