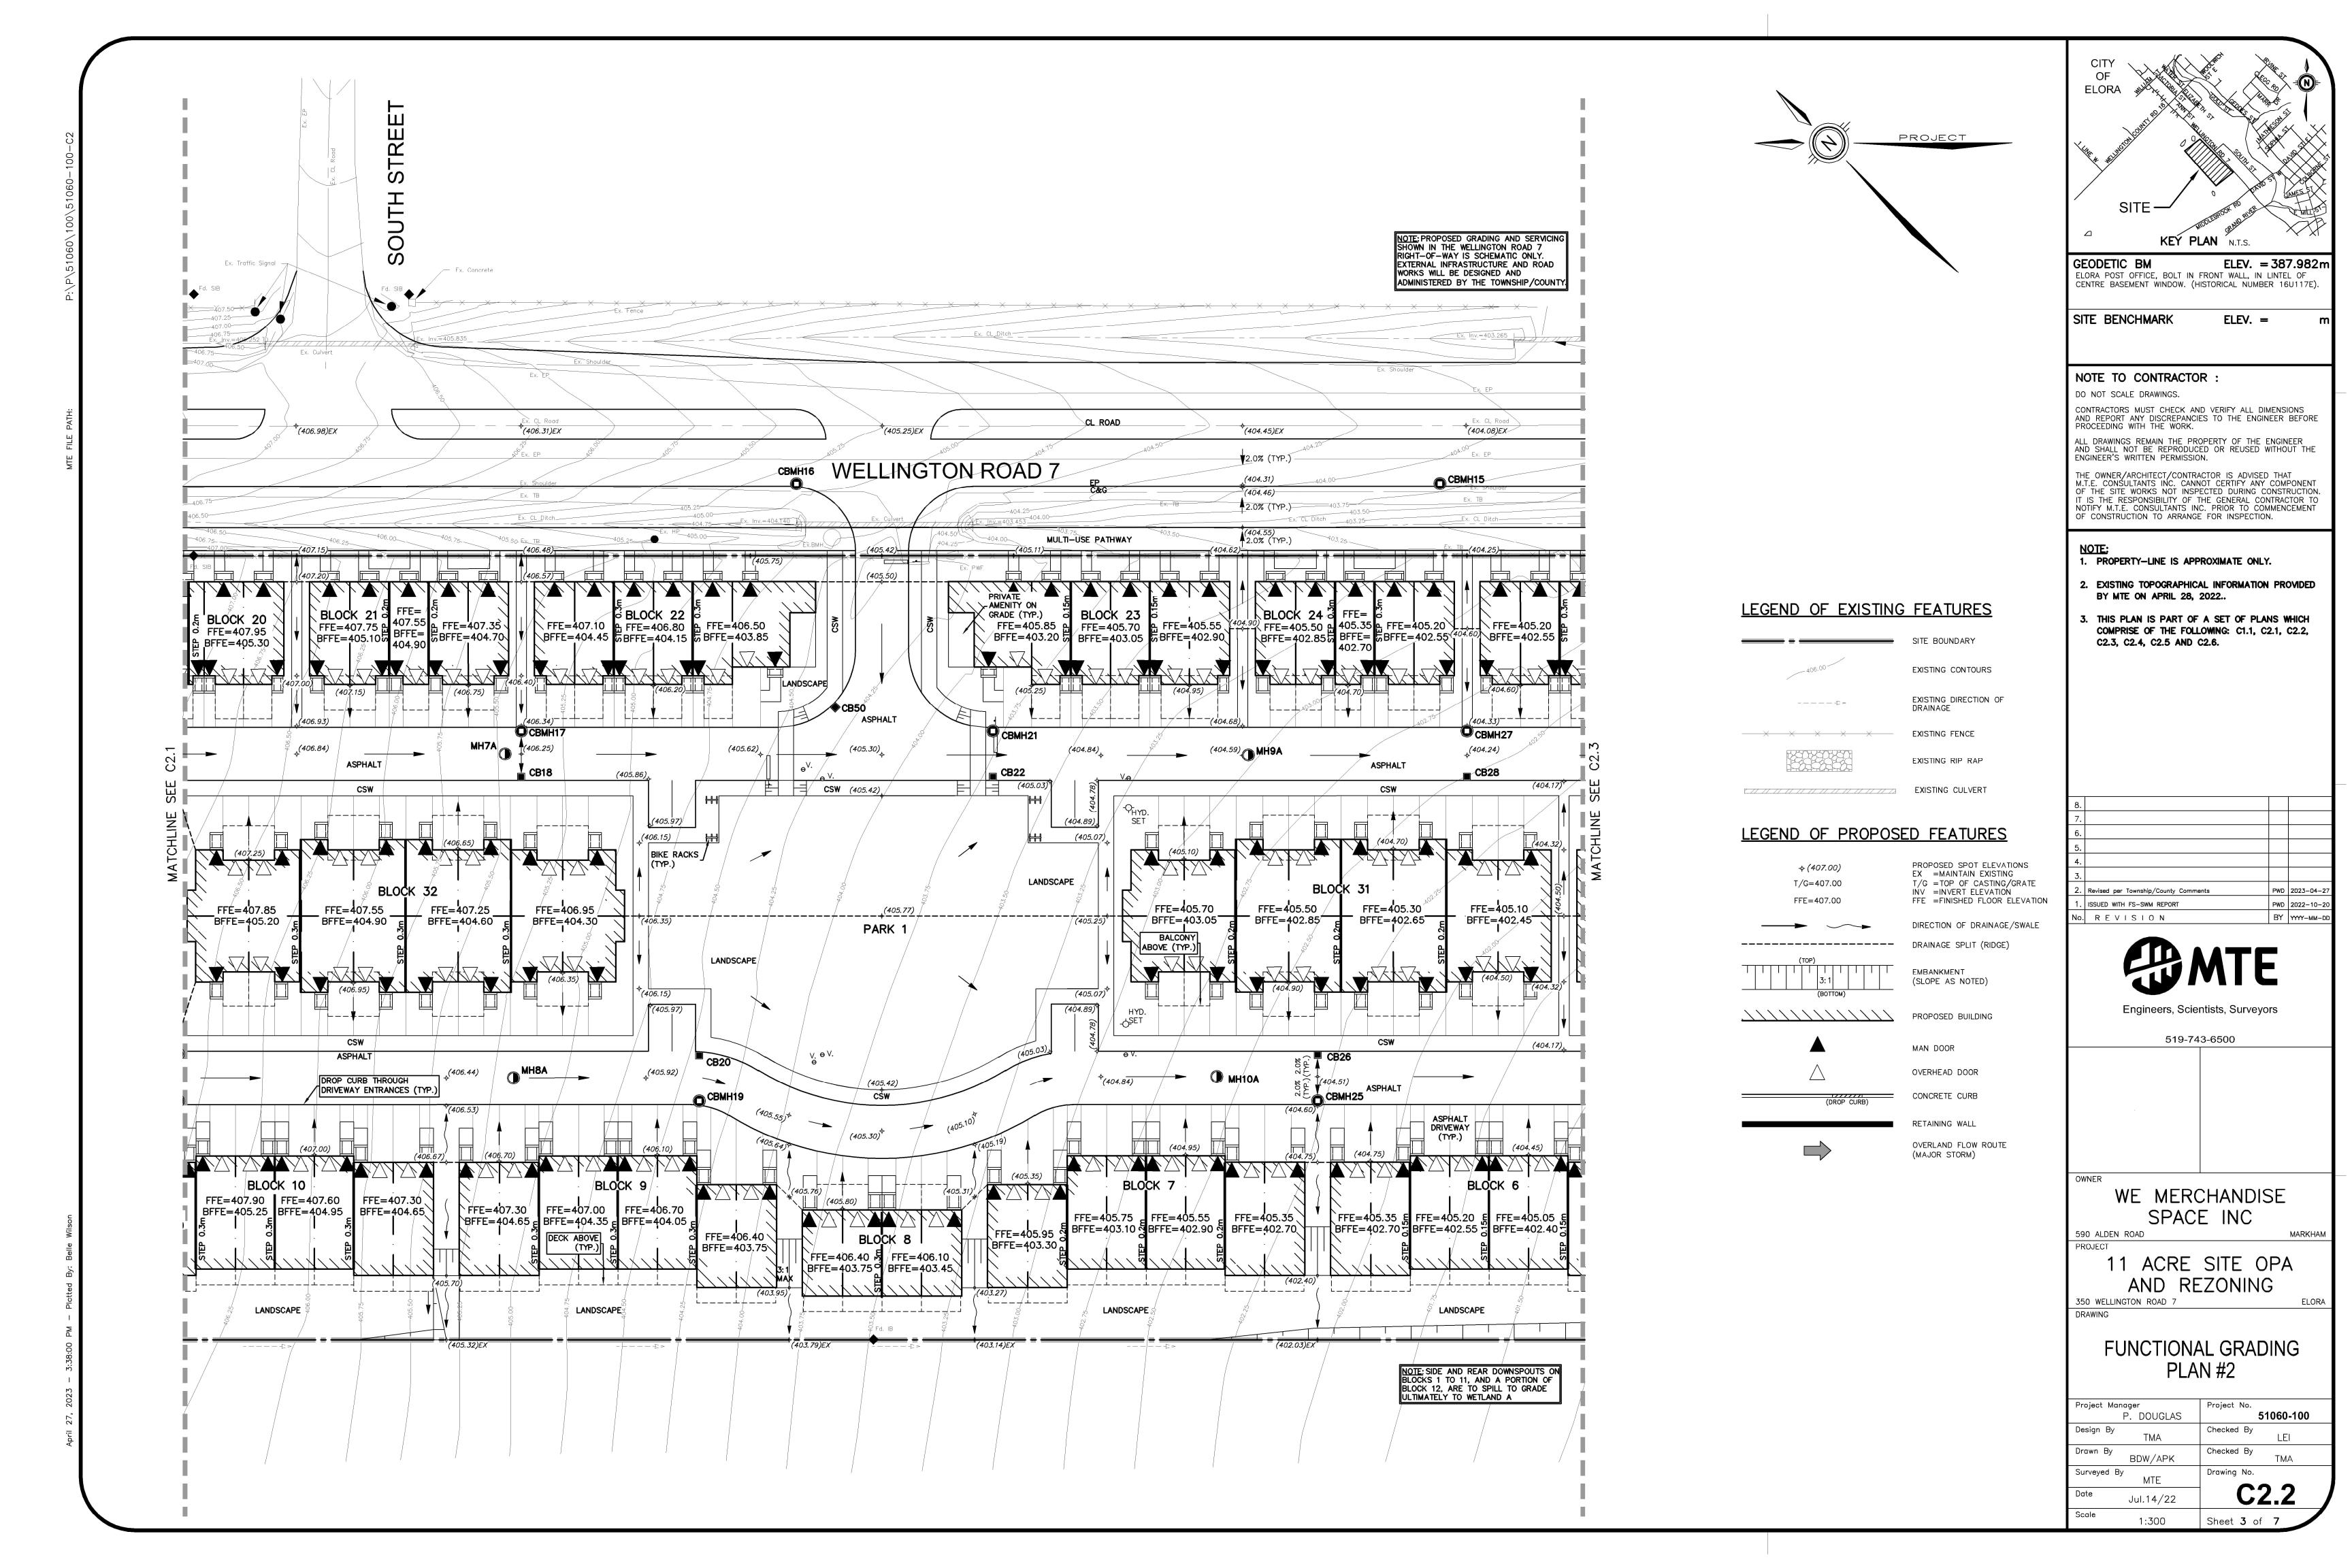

2. EXISTING TOPOGRAPHICAL INFORMATION PROVIDED BY MTE ON APRIL 28, 2022..

COMPRISE OF THE FOLLOWING: C1.1, C2.1, C2.2, C2.3, C2.4, C2.5 AND C2.6.

| 8.  |                                      |     |           |
|-----|--------------------------------------|-----|-----------|
| 7.  |                                      |     |           |
| 6.  |                                      |     |           |
| 5.  |                                      |     |           |
| 4.  |                                      |     |           |
| 3.  |                                      |     |           |
| 2.  | Revised per Township/County Comments | PWD | 2023-04-2 |
| 1.  | ISSUED WITH FS-SWM REPORT            | PWD | 2022-10-2 |
| No. | REVISION                             | BY  | YYYY-MM-D |
|     |                                      |     |           |