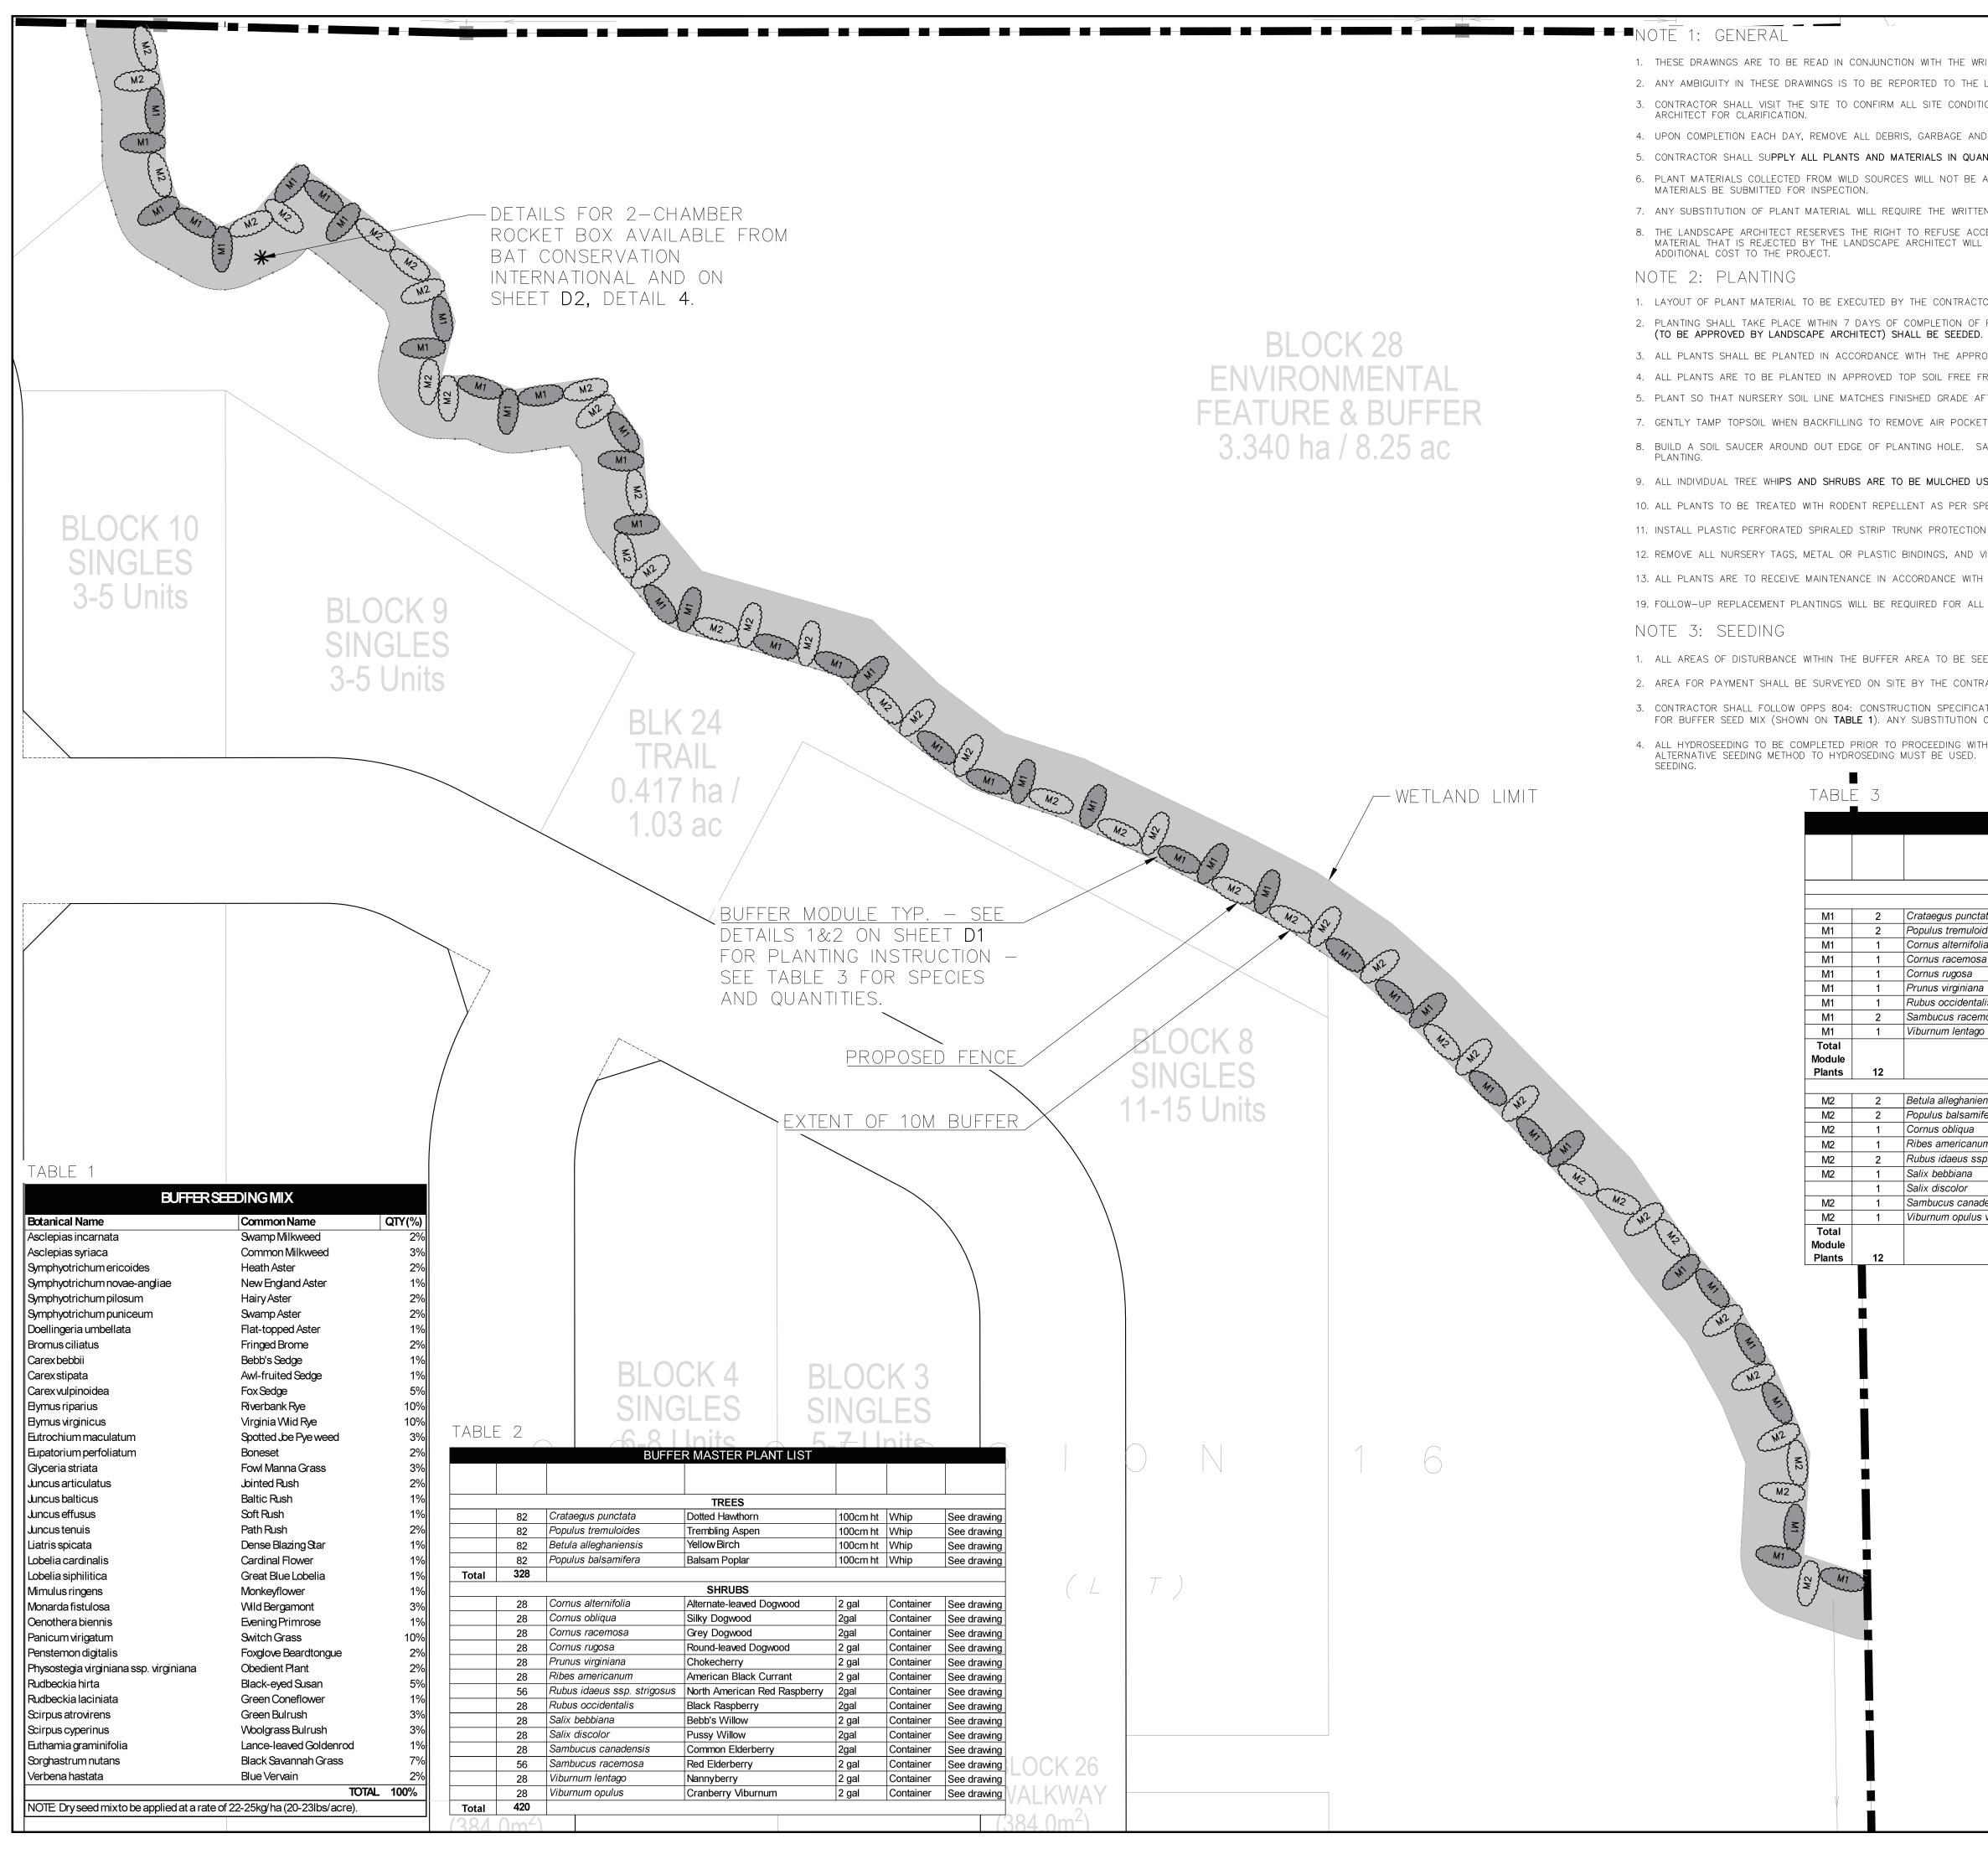

2. PLANTING SHALL TAKE PLACE WITHIN 7 DAYS OF COMPLETION OF

6. PLANT MATERIALS COLLECTED FROM WILD SOURCES WILL NOT BE

|                                                                                                                                                 |                                                                                          |                        |                           |                              |                             |                    | GEND                |               |            |  |
|-------------------------------------------------------------------------------------------------------------------------------------------------|------------------------------------------------------------------------------------------|------------------------|---------------------------|------------------------------|-----------------------------|--------------------|---------------------|---------------|------------|--|
| LANDSCAPE ARG                                                                                                                                   | ATIONS FOR THE PROJECT AND<br>CHITECT. CONTRACTOR IS NOT<br>SUBMITTING BIDS. DISCREPANCI | TO PROCE               | ED IN UNCE                | RTAINTY.                     |                             | *                  | : Bat Box           |               |            |  |
| D SURPLUS MATERIAL FROM THE SITE. KEEP THE SITE CLEAN AND USABLE AT ALL TIMES.                                                                  |                                                                                          |                        |                           |                              |                             | Proposed Fence     |                     |               |            |  |
| NTITIES SUFFICIENT TO COMPLETE WORK SHOWN ON SHEET L2.1.<br>ACCEPTED. THE CONTRACT ADMINISTRATOR MAY REQUIRE THAT SUPPLIER'S INVOICES FOR PLANT |                                                                                          |                        |                           |                              |                             | M1                 | M1) Shrub Module #1 |               |            |  |
|                                                                                                                                                 | F LANDSCAPE ARCHITECT.                                                                   |                        |                           |                              |                             | M2 Shrub Module #2 |                     |               |            |  |
|                                                                                                                                                 | NY PLANT DISPLAYING POOR G<br>REMOVED FROM THE SITE AND                                  |                        |                           |                              | E. ANY PLANT<br>At no       |                    | Seed Mix App        | olication Are | ea         |  |
|                                                                                                                                                 | VED BY THE LANDSCAPE ARCH                                                                |                        |                           |                              | ARY COVER CROP              |                    |                     |               |            |  |
|                                                                                                                                                 | NG DETAILS ON THE DRAWINGS<br>BSOIL, ROOTS, STONES, LUMPS                                |                        |                           |                              |                             |                    |                     |               |            |  |
| TS.                                                                                                                                             | e soaked with water and c                                                                | OVERED WI              | тн мшсн і                 |                              | FOLLOWING                   |                    |                     |               |            |  |
|                                                                                                                                                 |                                                                                          |                        |                           |                              | FOLLOWING                   |                    |                     |               |            |  |
| SING SHREDDED                                                                                                                                   | BARK MULCH AS PER DETAIL                                                                 | LS AND PL              | ANTING SPE                | CIFICATIONS.                 |                             |                    |                     |               |            |  |
|                                                                                                                                                 | UOUS TREES AS PER DETAILS                                                                | AND SPEC               | IFICATIONS.               |                              |                             |                    |                     |               |            |  |
|                                                                                                                                                 | FICATIONS THROUGHOUT THE 2<br>R SHRUBS THAT DO NOT SURVI                                 |                        | rranty pef                | RIOD.                        |                             |                    |                     |               |            |  |
| EDED. THESE A                                                                                                                                   | AREAS, ACCORDING TO THE LIM                                                              | ITS OF GR.             | ading, are:               | <b>4211</b> m <sup>2</sup>   |                             |                    |                     |               |            |  |
|                                                                                                                                                 | PROVED BY LANDSCAPE ARCHI                                                                |                        |                           |                              |                             |                    |                     |               |            |  |
|                                                                                                                                                 | AND COVER (METRIC VERSION)<br>IAL WILL REQUIRE THE WRITTEN                               |                        |                           |                              |                             |                    |                     |               |            |  |
| H THE PLANTING<br>CONFIRM ALTER                                                                                                                 | WORKS.SHOULD PLANTS ALRE                                                                 | ADY BE IN<br>LANDSCAPE | STALLED PR<br>E ARCHITECT | RIOR TO SEEL<br>T PRIOR TO 1 | DING, AN<br>COMMENCING      |                    |                     |               |            |  |
|                                                                                                                                                 |                                                                                          |                        |                           |                              |                             |                    |                     |               |            |  |
| BUF                                                                                                                                             | FER MODULE COMPOSITI                                                                     | ION                    |                           |                              |                             |                    |                     |               |            |  |
|                                                                                                                                                 |                                                                                          |                        |                           |                              |                             |                    |                     |               |            |  |
|                                                                                                                                                 | MODULE PLANTS - UPLAND                                                                   |                        |                           |                              |                             |                    |                     |               |            |  |
| ata                                                                                                                                             | M1 - Generalist modules Dotted Hawthorn                                                  | 100cm ht               | Whip                      | 1.5m O.C.                    |                             | 01                 | Module layout rev   | ised          | 2025/03/11 |  |
| des<br>ia                                                                                                                                       | Trembling Aspen<br>Alternate-leaved Dogwood                                              | 100cm ht<br>2 gal      | Whip<br>Container         | 1.5m O.C.<br>1m O.C.         |                             | No.                | Description         |               | Date       |  |
| а                                                                                                                                               | Grey Dogwood<br>Round-leaved Dogwood                                                     | 2gal<br>2 gal          | Container<br>Container    | 1m O.C.<br>1m O.C.           |                             |                    |                     |               |            |  |
| lis                                                                                                                                             | Chokecherry<br>Black Raspberry                                                           | 2 gal<br>2gal          | Container<br>Container    | 1m O.C.<br>1m O.C.           | See detail 1 on<br>sheet D1 | Rev                | risions             |               |            |  |
| nosa                                                                                                                                            | Red Elderberry<br>Nannyberry                                                             | 2 gal<br>2 gal         | Container<br>Container    | 1m O.C.<br>1m O.C.           | _                           |                    |                     |               |            |  |
|                                                                                                                                                 |                                                                                          |                        |                           |                              |                             |                    |                     |               |            |  |
| nsis                                                                                                                                            | M2 - Diversifier modules<br>Yellow Birch                                                 | 100cm ht               | Whip                      | 1.5m O.C.                    |                             |                    |                     |               |            |  |
| fera                                                                                                                                            | Balsam Poplar<br>Silky Dogwood                                                           | 100cm ht<br>2gal       | Whip<br>Container         | 1.5m O.C.<br>1m O.C.         | -                           |                    |                     |               |            |  |
| m<br>p. strigosus                                                                                                                               | American Black Currant<br>North American Red Raspberry                                   | 2 gal<br>2gal          | Container<br>Container    | 1m O.C.<br>1m O.C.           | -                           |                    |                     |               |            |  |
|                                                                                                                                                 | Bebb's Willow<br>Pussy Willow                                                            | 2 gal<br>2gal          | Container<br>Container    | 1m O.C.<br>1m O.C.           | See detail 1 on<br>sheet D1 | _                  |                     |               |            |  |
| densis<br>var. americanum                                                                                                                       | Common Elderberry<br>American Highbush Cranberry                                         | 2gal<br>2 gal          | Container<br>Container    | 1m O.C.<br>1m O.C.           | -                           |                    |                     |               |            |  |
|                                                                                                                                                 |                                                                                          |                        |                           |                              |                             |                    |                     |               |            |  |
|                                                                                                                                                 |                                                                                          |                        |                           |                              |                             |                    | SO                  |               |            |  |
|                                                                                                                                                 |                                                                                          |                        |                           |                              |                             | Proje              | ect:ST. DAVID       | 'S            |            |  |
|                                                                                                                                                 |                                                                                          | TABL                   | <u> </u>                  |                              |                             |                    |                     |               |            |  |
|                                                                                                                                                 |                                                                                          |                        | BUFFERM                   | ODULE QU/                    | ANTITIES                    | Clier              | t: POLOCORP         | INC           |            |  |
|                                                                                                                                                 |                                                                                          |                        | M1<br>M2                  |                              | 41<br>41                    | 01101              |                     |               |            |  |
|                                                                                                                                                 |                                                                                          |                        | TOTAL                     |                              | 82                          |                    |                     |               |            |  |
|                                                                                                                                                 |                                                                                          |                        |                           |                              |                             |                    |                     |               | an         |  |
|                                                                                                                                                 |                                                                                          |                        |                           |                              |                             |                    |                     | buge          |            |  |
|                                                                                                                                                 |                                                                                          |                        |                           |                              |                             |                    |                     | COIO          | gy         |  |
|                                                                                                                                                 |                                                                                          |                        |                           |                              |                             | 3-7                | Edinburgh Rd Sou    |               | ON N1H 5N8 |  |
|                                                                                                                                                 |                                                                                          |                        |                           |                              |                             | Nort               |                     | ougan.ca      |            |  |
|                                                                                                                                                 |                                                                                          |                        |                           |                              |                             |                    |                     | e: 2025/02    | 2/20       |  |
|                                                                                                                                                 |                                                                                          |                        |                           |                              |                             |                    |                     | le: 1: 500    |            |  |
|                                                                                                                                                 |                                                                                          |                        |                           |                              |                             |                    |                     | wn By:LD      |            |  |
|                                                                                                                                                 |                                                                                          |                        |                           |                              |                             |                    | Che                 | cked By:T     | F          |  |
|                                                                                                                                                 |                                                                                          |                        |                           |                              |                             | Fiqu               | re Number:          |               |            |  |
|                                                                                                                                                 |                                                                                          |                        |                           |                              |                             | J                  |                     |               |            |  |
|                                                                                                                                                 |                                                                                          |                        |                           |                              |                             |                    | 1                   | 1             |            |  |
|                                                                                                                                                 |                                                                                          |                        |                           |                              |                             |                    |                     | _ 1           |            |  |
|                                                                                                                                                 |                                                                                          |                        |                           |                              |                             |                    |                     | _ 1           |            |  |