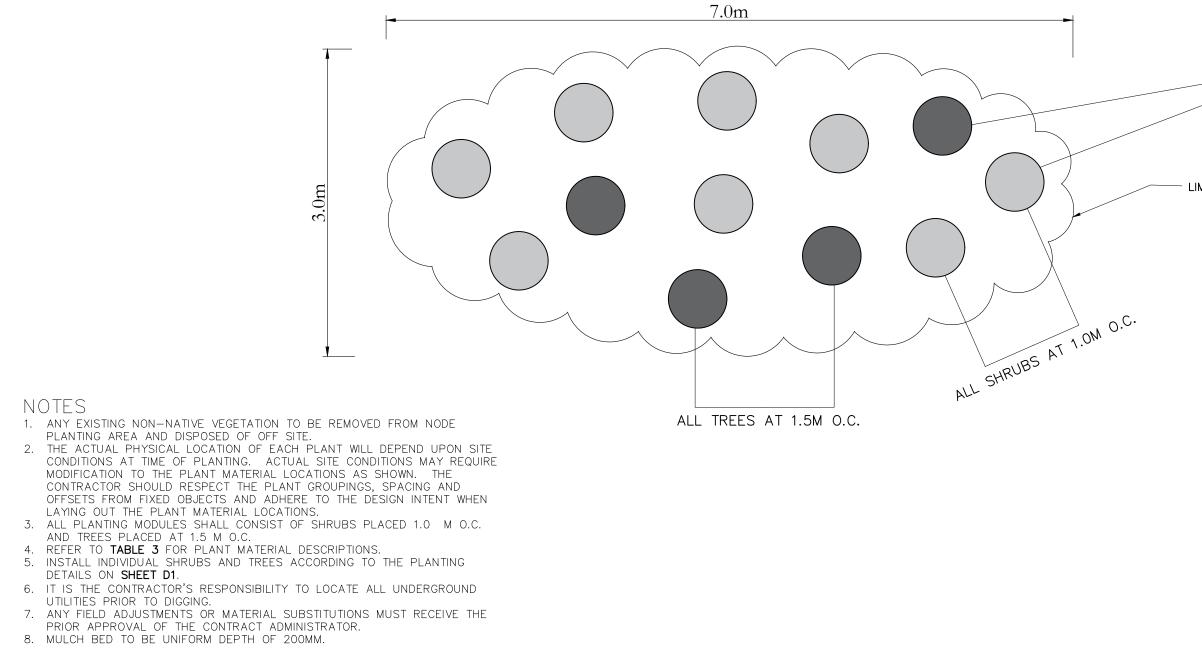

## PLAN VIEW OF PLANTING MODULE 12 PLANTS PER MODULE – COMBINATION OF TREES AND SHRUBS

1 M1 & M2 PLANTING MODULE LAYOUT N.T.S.

| DISTRIBUTE TREES AND SHRUBS WITHIN<br>MODULE IN INFORMAL NATURALISTIC<br>GROUPINGS.<br>4 TREES AND 8 SHRUBS IN 21 SQ. M<br>MODULE.                                                                                        |   |                  |                             |                                                |            |
|---------------------------------------------------------------------------------------------------------------------------------------------------------------------------------------------------------------------------|---|------------------|-----------------------------|------------------------------------------------|------------|
| IT OF MULCH BED                                                                                                                                                                                                           |   |                  |                             |                                                |            |
|                                                                                                                                                                                                                           |   |                  |                             |                                                |            |
|                                                                                                                                                                                                                           |   | x<br>No.<br>Date | xx<br>Description<br>isions |                                                | YYYY/MM/DD |
| Shrub.<br>Rootball.<br>Round - topped soil berm 4" high and 8"<br>wide above root ball surface shall be<br>centered on the downhill side of the root<br>ball for 240°. Berm shall begin at root                           |   |                  | BUFFEF<br>(                 | r det<br>South                                 |            |
| Prior to mulching, lightly tamp soil<br>around the root ball in 6" lifts to brace<br>shrub. Do not over compact. When the<br>planting hole has been backfilled, pour<br>water around the root ball to settle the<br>soil. | _ |                  | ect:ST. DAV<br>t: POLOCOR   | ID'S                                           |            |
| Existing soil.                                                                                                                                                                                                            |   | 3-7              |                             |                                                | ON N1H 5N8 |
| URBAN TREE<br>FOUNDATION ©<br>2014<br>OPEN SOURCE<br>FREE TO USE                                                                                                                                                          |   | Figu             | Dr                          | cale:N.T.S.<br>rawn By:LD<br>necked By:T<br>C: | F          |