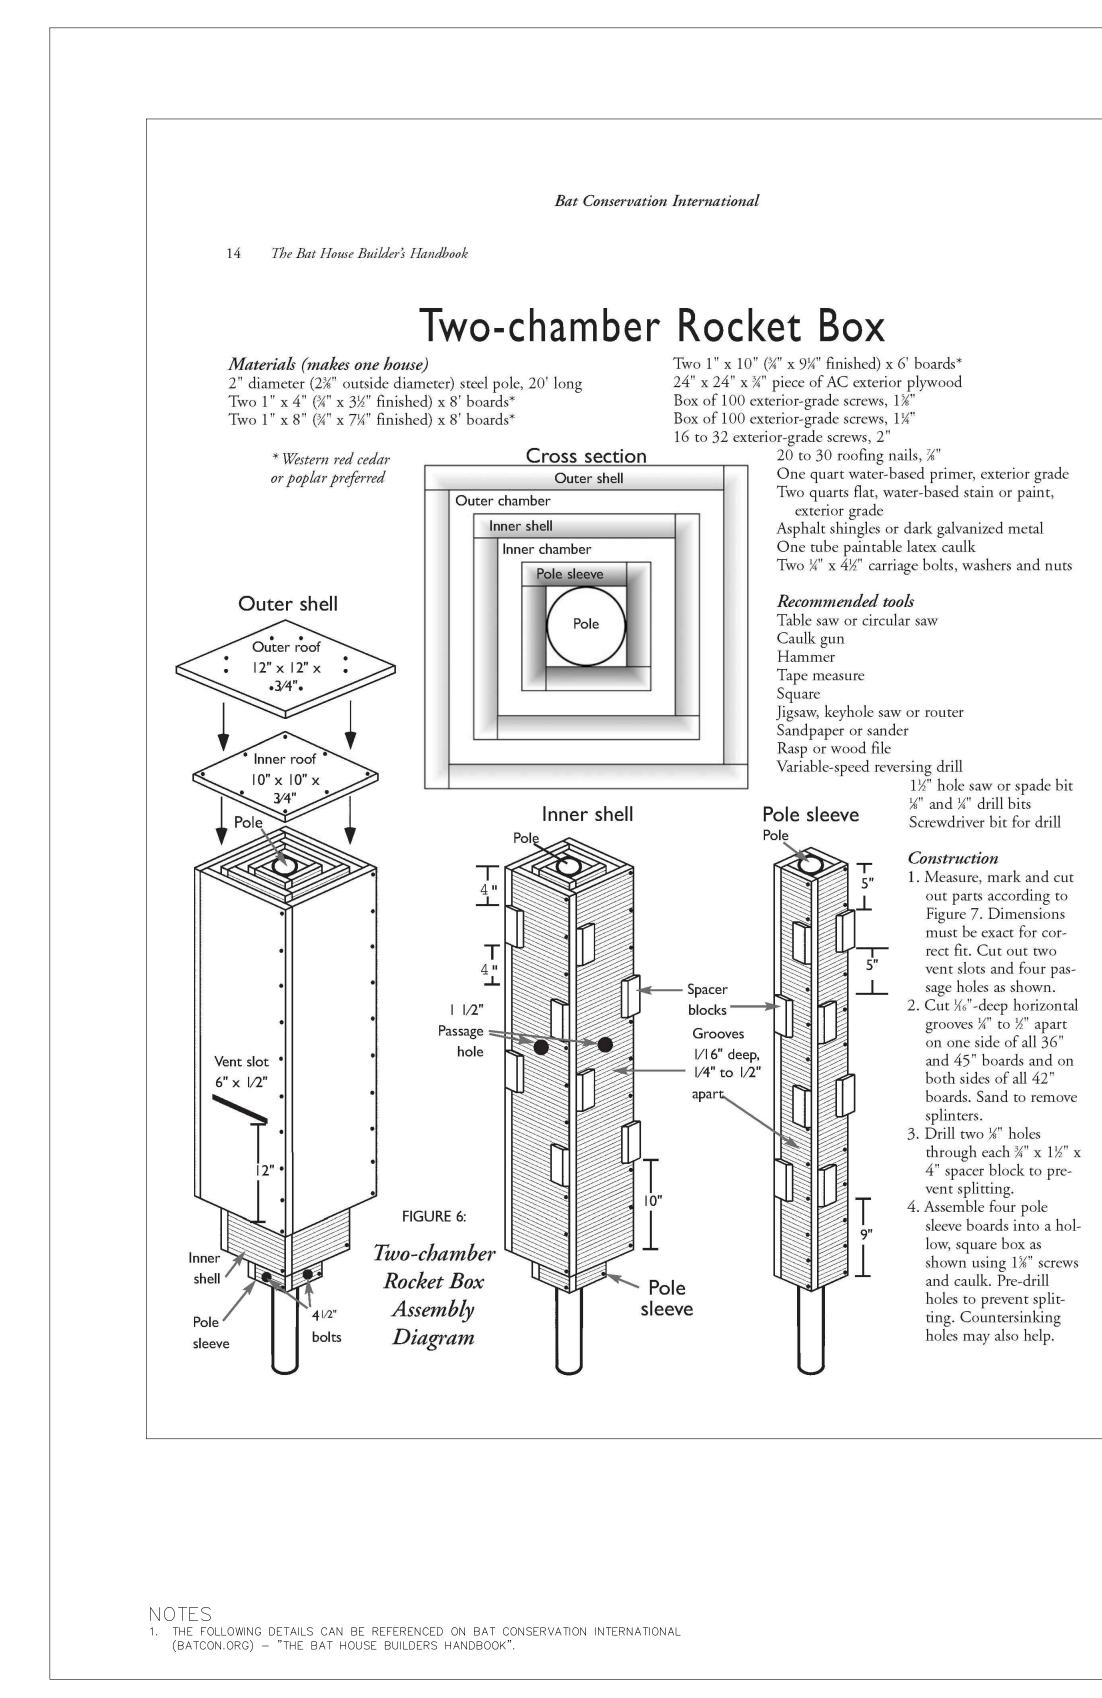

2. PLANTING SHALL TAKE PLACE WITHIN 7 DAYS OF COMPLETION OF

6. PLANT MATERIALS COLLECTED FROM WILD SOURCES WILL NOT BE

|                                                                                                                                                 |                                                                                          |                        |                           |                              |                             |                    | GEND                |               |            |  |
|-------------------------------------------------------------------------------------------------------------------------------------------------|------------------------------------------------------------------------------------------|------------------------|---------------------------|------------------------------|-----------------------------|--------------------|---------------------|---------------|------------|--|
| LANDSCAPE ARG                                                                                                                                   | ATIONS FOR THE PROJECT AND<br>CHITECT. CONTRACTOR IS NOT<br>SUBMITTING BIDS. DISCREPANCI | TO PROCE               | ED IN UNCE                | RTAINTY.                     |                             | *                  | : Bat Box           |               |            |  |
| D SURPLUS MATERIAL FROM THE SITE. KEEP THE SITE CLEAN AND USABLE AT ALL TIMES.                                                                  |                                                                                          |                        |                           |                              |                             | Proposed Fence     |                     |               |            |  |
| NTITIES SUFFICIENT TO COMPLETE WORK SHOWN ON SHEET L2.1.<br>ACCEPTED. THE CONTRACT ADMINISTRATOR MAY REQUIRE THAT SUPPLIER'S INVOICES FOR PLANT |                                                                                          |                        |                           |                              |                             | M1                 | M1) Shrub Module #1 |               |            |  |
|                                                                                                                                                 | F LANDSCAPE ARCHITECT.                                                                   |                        |                           |                              |                             | M2 Shrub Module #2 |                     |               |            |  |
|                                                                                                                                                 | NY PLANT DISPLAYING POOR G<br>REMOVED FROM THE SITE AND                                  |                        |                           |                              | E. ANY PLANT<br>At no       |                    | Seed Mix App        | olication Are | ea         |  |
|                                                                                                                                                 | VED BY THE LANDSCAPE ARCH                                                                |                        |                           |                              | ARY COVER CROP              |                    |                     |               |            |  |
|                                                                                                                                                 | NG DETAILS ON THE DRAWINGS<br>BSOIL, ROOTS, STONES, LUMPS                                |                        |                           |                              |                             |                    |                     |               |            |  |
| TS.                                                                                                                                             | e soaked with water and c                                                                | OVERED WI              | тн мшсн і                 |                              | FOLLOWING                   |                    |                     |               |            |  |
|                                                                                                                                                 |                                                                                          |                        |                           |                              | FOLLOWING                   |                    |                     |               |            |  |
| SING SHREDDED                                                                                                                                   | BARK MULCH AS PER DETAIL                                                                 | LS AND PL              | ANTING SPE                | CIFICATIONS.                 |                             |                    |                     |               |            |  |
|                                                                                                                                                 | UOUS TREES AS PER DETAILS                                                                | AND SPEC               | IFICATIONS.               |                              |                             |                    |                     |               |            |  |
|                                                                                                                                                 | FICATIONS THROUGHOUT THE 2<br>R SHRUBS THAT DO NOT SURVI                                 |                        | rranty pef                | RIOD.                        |                             |                    |                     |               |            |  |
| EDED. THESE A                                                                                                                                   | AREAS, ACCORDING TO THE LIM                                                              | ITS OF GR.             | ading, are:               | <b>4211</b> m <sup>2</sup>   |                             |                    |                     |               |            |  |
|                                                                                                                                                 | PROVED BY LANDSCAPE ARCHI                                                                |                        |                           |                              |                             |                    |                     |               |            |  |
|                                                                                                                                                 | AND COVER (METRIC VERSION)<br>IAL WILL REQUIRE THE WRITTEN                               |                        |                           |                              |                             |                    |                     |               |            |  |
| H THE PLANTING<br>CONFIRM ALTER                                                                                                                 | WORKS.SHOULD PLANTS ALRE                                                                 | ADY BE IN<br>LANDSCAPE | STALLED PR<br>E ARCHITECT | RIOR TO SEEL<br>T PRIOR TO 1 | DING, AN<br>COMMENCING      |                    |                     |               |            |  |
|                                                                                                                                                 |                                                                                          |                        |                           |                              |                             |                    |                     |               |            |  |
| BUF                                                                                                                                             | FER MODULE COMPOSITI                                                                     | ION                    |                           |                              |                             |                    |                     |               |            |  |
|                                                                                                                                                 |                                                                                          |                        |                           |                              |                             |                    |                     |               |            |  |
|                                                                                                                                                 | MODULE PLANTS - UPLAND                                                                   |                        |                           |                              |                             |                    |                     |               |            |  |
| ata                                                                                                                                             | M1 - Generalist modules Dotted Hawthorn                                                  | 100cm ht               | Whip                      | 1.5m O.C.                    |                             | 01                 | Module layout rev   | ised          | 2025/03/11 |  |
| des<br>ia                                                                                                                                       | Trembling Aspen<br>Alternate-leaved Dogwood                                              | 100cm ht<br>2 gal      | Whip<br>Container         | 1.5m O.C.<br>1m O.C.         |                             | No.                | Description         |               | Date       |  |
| а                                                                                                                                               | Grey Dogwood<br>Round-leaved Dogwood                                                     | 2gal<br>2 gal          | Container<br>Container    | 1m O.C.<br>1m O.C.           |                             |                    |                     |               |            |  |
| lis                                                                                                                                             | Chokecherry<br>Black Raspberry                                                           | 2 gal<br>2gal          | Container<br>Container    | 1m O.C.<br>1m O.C.           | See detail 1 on<br>sheet D1 | Rev                | risions             |               |            |  |
| nosa                                                                                                                                            | Red Elderberry<br>Nannyberry                                                             | 2 gal<br>2 gal         | Container<br>Container    | 1m O.C.<br>1m O.C.           | _                           |                    |                     |               |            |  |
|                                                                                                                                                 |                                                                                          |                        |                           |                              |                             |                    |                     |               |            |  |
| nsis                                                                                                                                            | M2 - Diversifier modules<br>Yellow Birch                                                 | 100cm ht               | Whip                      | 1.5m O.C.                    |                             |                    |                     |               |            |  |
| fera                                                                                                                                            | Balsam Poplar<br>Silky Dogwood                                                           | 100cm ht<br>2gal       | Whip<br>Container         | 1.5m O.C.<br>1m O.C.         | -                           |                    |                     |               |            |  |
| m<br>p. strigosus                                                                                                                               | American Black Currant<br>North American Red Raspberry                                   | 2 gal<br>2gal          | Container<br>Container    | 1m O.C.<br>1m O.C.           | -                           |                    |                     |               |            |  |
|                                                                                                                                                 | Bebb's Willow<br>Pussy Willow                                                            | 2 gal<br>2gal          | Container<br>Container    | 1m O.C.<br>1m O.C.           | See detail 1 on<br>sheet D1 | _                  |                     |               |            |  |
| densis<br>var. americanum                                                                                                                       | Common Elderberry<br>American Highbush Cranberry                                         | 2gal<br>2 gal          | Container<br>Container    | 1m O.C.<br>1m O.C.           | -                           |                    |                     |               |            |  |
|                                                                                                                                                 |                                                                                          |                        |                           |                              |                             |                    |                     |               |            |  |
|                                                                                                                                                 |                                                                                          |                        |                           |                              |                             |                    | SO                  |               |            |  |
|                                                                                                                                                 |                                                                                          |                        |                           |                              |                             | Proje              | ect:ST. DAVID       | 'S            |            |  |
|                                                                                                                                                 |                                                                                          | TABL                   | <u> </u>                  |                              |                             |                    |                     |               |            |  |
|                                                                                                                                                 |                                                                                          |                        | BUFFERM                   | ODULE QU/                    | ANTITIES                    | Clier              | t: POLOCORP         | INC           |            |  |
|                                                                                                                                                 |                                                                                          |                        | M1<br>M2                  |                              | 41<br>41                    | 01101              |                     |               |            |  |
|                                                                                                                                                 |                                                                                          |                        | TOTAL                     |                              | 82                          |                    |                     |               |            |  |
|                                                                                                                                                 |                                                                                          |                        |                           |                              |                             |                    |                     |               | an         |  |
|                                                                                                                                                 |                                                                                          |                        |                           |                              |                             |                    |                     | buge          |            |  |
|                                                                                                                                                 |                                                                                          |                        |                           |                              |                             |                    |                     | COIO          | gy         |  |
|                                                                                                                                                 |                                                                                          |                        |                           |                              |                             | 3-7                | Edinburgh Rd Sou    |               | ON N1H 5N8 |  |
|                                                                                                                                                 |                                                                                          |                        |                           |                              |                             | Nort               |                     | ougan.ca      |            |  |
|                                                                                                                                                 |                                                                                          |                        |                           |                              |                             |                    |                     | e: 2025/02    | 2/20       |  |
|                                                                                                                                                 |                                                                                          |                        |                           |                              |                             |                    |                     | le: 1: 500    |            |  |
|                                                                                                                                                 |                                                                                          |                        |                           |                              |                             |                    |                     | wn By:LD      |            |  |
|                                                                                                                                                 |                                                                                          |                        |                           |                              |                             |                    | Che                 | cked By:T     | F          |  |
|                                                                                                                                                 |                                                                                          |                        |                           |                              |                             | Fiqu               | re Number:          |               |            |  |
|                                                                                                                                                 |                                                                                          |                        |                           |                              |                             | J                  |                     |               |            |  |
|                                                                                                                                                 |                                                                                          |                        |                           |                              |                             |                    | 1                   | 1             |            |  |
|                                                                                                                                                 |                                                                                          |                        |                           |                              |                             |                    |                     | _ 1           |            |  |
|                                                                                                                                                 |                                                                                          |                        |                           |                              |                             |                    |                     | _ 1           |            |  |