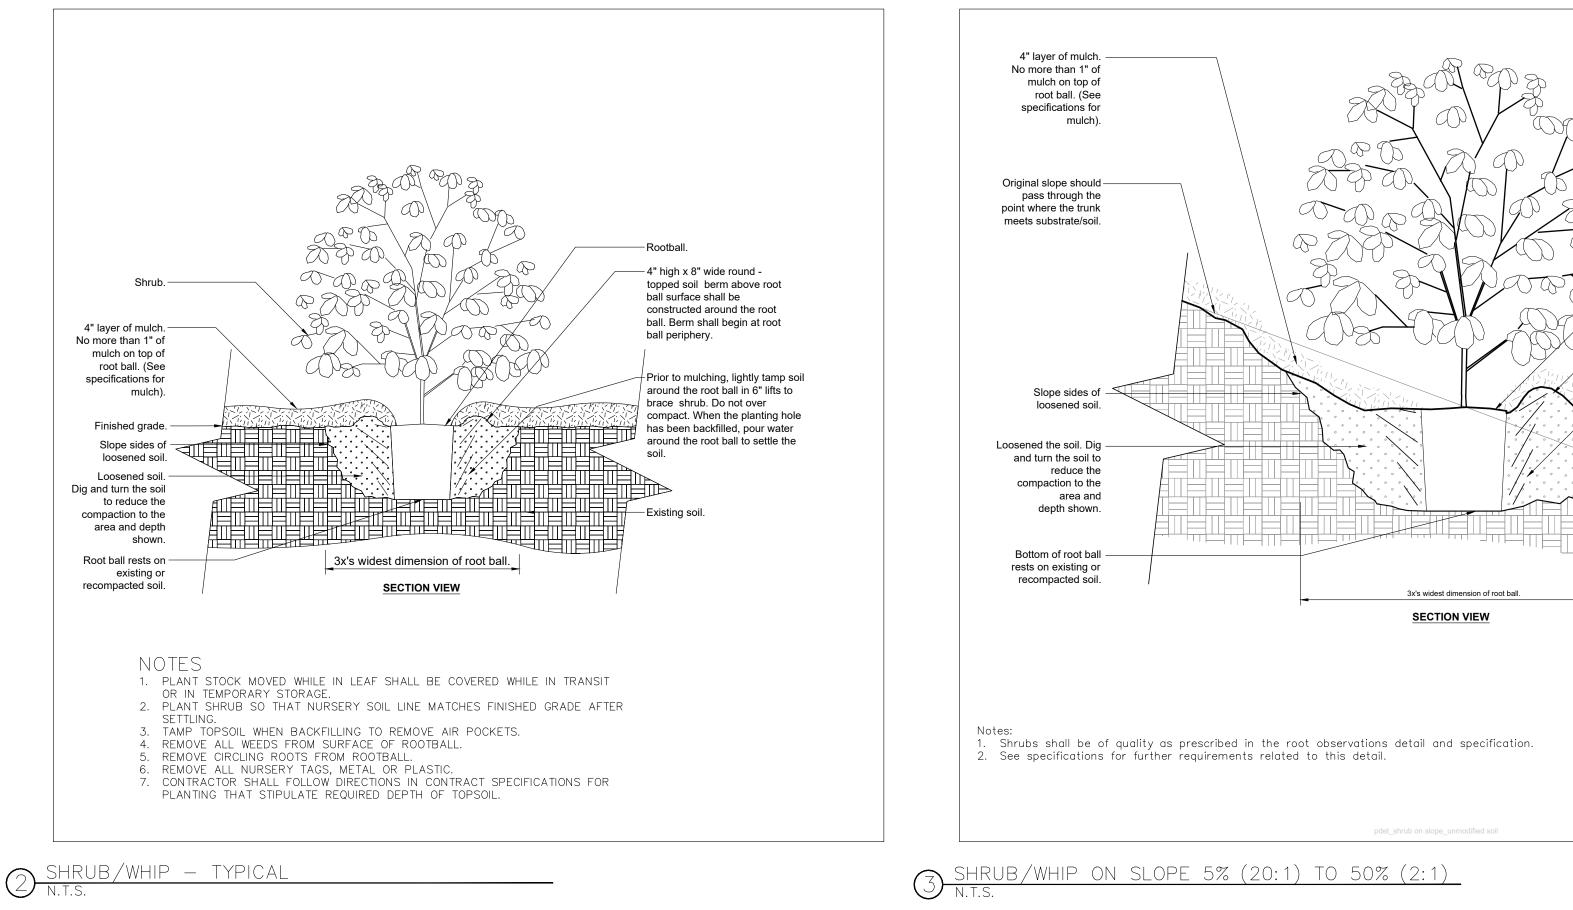

| x<br>No.<br>Date                                            | xx<br>Description            | YYYY/MM/DD |  |  |  |  |
|-------------------------------------------------------------|------------------------------|------------|--|--|--|--|
| Rev                                                         | /isions                      |            |  |  |  |  |
|                                                             |                              |            |  |  |  |  |
| BUFFER DETAILS<br>– South                                   |                              |            |  |  |  |  |
| Project:ST. DAVID'S                                         |                              |            |  |  |  |  |
| Client: POLOCORP INC.                                       |                              |            |  |  |  |  |
| <b>Delete</b><br>Ecology                                    |                              |            |  |  |  |  |
| 3-7 Edinburgh Rd South, Guelph, ON N1H 5N8<br>www.dougan.ca |                              |            |  |  |  |  |
| Date: 2025/02/20<br>Scale: N.T.S.                           |                              |            |  |  |  |  |
|                                                             | Drawn By:LD<br>Checked By:TF | -          |  |  |  |  |
| n iyl                                                       | ire Number:<br>D2            |            |  |  |  |  |