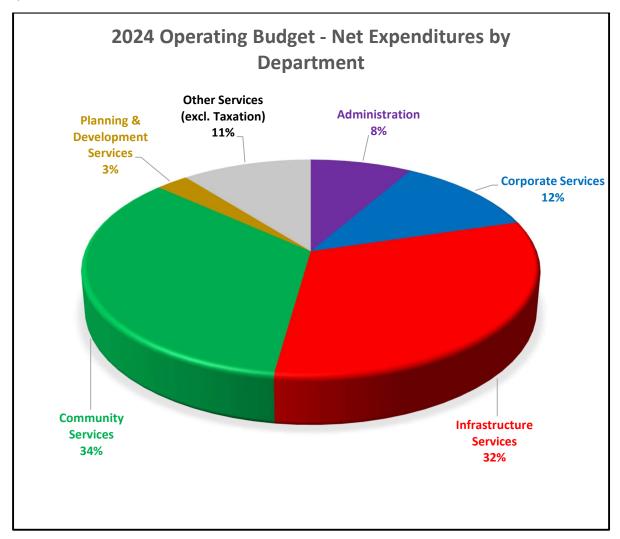

#### 2024 Tax Supported Operating Budget

The 2024 tax supported operating budget totals \$39,501,253. After deducting other revenues, the net operating budget to be funded from general taxation is \$18,907,178 (excluding the dedicated capital levy). The net 2024 operating budget is broken down by department as follows:

The budget breakdown of each department into specific budget areas is provided below this overview section, along with a summary of the overall budget for each department.

From a gross revenue perspective, the 2024 operating budget is broken down into the following revenue types: