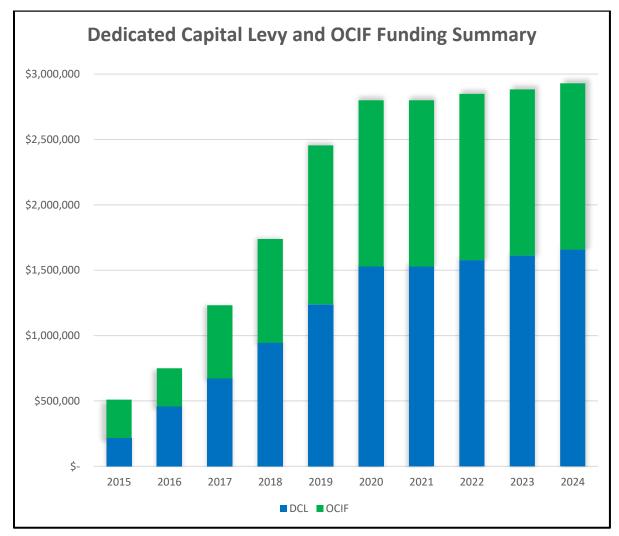

### Transfers to Capital – Externally Generated

The following chart provides an analysis of externally generated capital investments that have been provided to the Township annually since 2015.

A portion of Ontario Community Infrastructure Fund (OCIF) funding is combined with dedicated capital levy funding each year to fund the Township's bridge and culvert capital program.

OLG funds, a portion of OCIF, and the Canada Community-Building Fund (formerly Federal Gas Tax) grant assist in funding other tax supported capital programs (other than bridges and culverts). As part of the 2024 pre-budget meetings, Council endorsed an OLG Funding Allocation Policy similar to 2023's. With OLG funding in 2023 anticipated to be \$2,950,000, the new Council approved distribution is as follows: