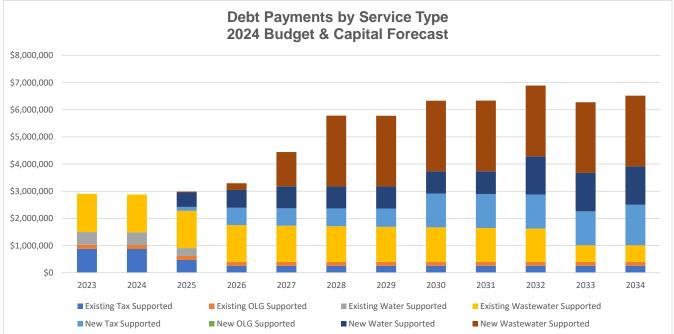

Debt is a source of funding that only appears within the capital budget. The Township has a projected use of debt within the budget (and long-term capital forecast) that must remain within provincial debt capacity allocations. When debt funding is used, there is a corresponding impact on the operating budget, in the form of annual principal and interest debt payments.