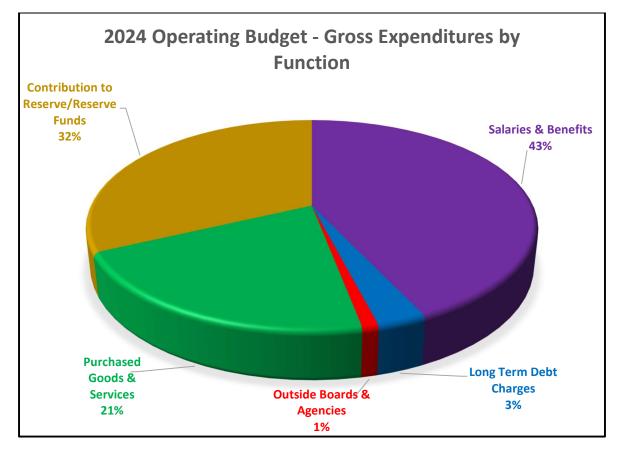

From a gross expenditure perspective, approximately 43% represents salaries and benefits, as shown below.

The percentage of gross expenditures representing salaries and benefits has been gradually declining since 2010, as shown in the graph below.