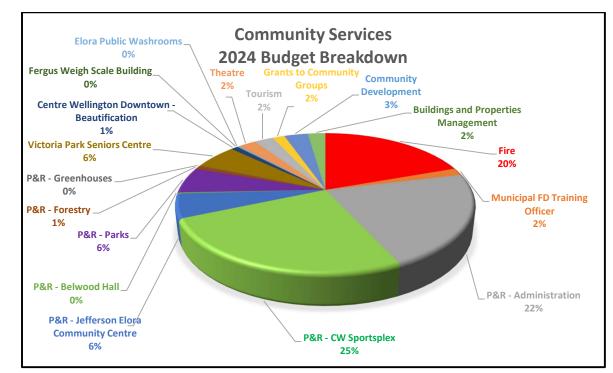

#### **Community Services**

| Community Services Summary                   | 75 |
|----------------------------------------------|----|
| Fire                                         |    |
| Municipal FD Training Officer                |    |
| Parks & Recreation:                          |    |
| Parks, Recreation and Culture Administration | 78 |
| Centre Wellington Community Sportsplex       | 79 |
| Jefferson Elora Community Centre             |    |
| Belwood Hall                                 |    |
| Parks                                        |    |
| Forestry                                     | 83 |
| Greenhouses                                  |    |
| Victoria Park Seniors Centre                 | 85 |
| Centre Wellington Downtown – Beautification  |    |
| Fergus Weigh Scale Building                  |    |
| Elora Public Washrooms                       |    |
| Fergus Grand Theatre                         | 89 |
| Tourism                                      | 90 |
| Celebrations                                 | 91 |
| Grants to Community Groups                   | 92 |
| Community Development                        |    |
| Buildings and Properties Management          | 94 |