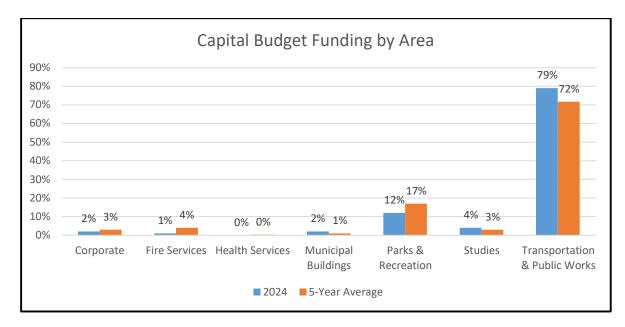

,000 |          |
| Jefferson Elora Community Centre – Asphalt<br>Parking Area Resurfacing                                    | 300,000 | OLG/CCBF |

The following graph depicts the Township's capital investment in rural roads since 2019. The chart further identifies the amount budgeted for gravel rural roads and funds planned for paving rural roads. The blue line in the graph represents the average spending on rural roads for the five-year period 2019 to 2023. The chart excludes amounts budgeted for rural road gravel resurfacing that are included in the operating budget (the 2023 Budget amount was \$471,230 and the 2024 Budget amount is \$607,948).





The following graph compares the capital budget funding by area as per the 2024 capital budget to the five-year average (2019 to 2023).



#### Pre-Engineering

The Pre-Engineering and Approvals for Future Years Projects project is used for preengineering and design work for capital projects planned for 2025 and 2026. For 2024, the Pre-Engineering budget is designated for the following projects:

| Project                                                                                | Amount    |
|----------------------------------------------------------------------------------------|-----------|
| Carlton Place from Victoria Street to<br>Wellington Road 7                             | \$30,000  |
| Reconstruction and Upgrade of Carlton<br>Place from Metcalfe Street to Victoria Street | 30,000    |
| Victoria Street from Carlton Place to Water<br>Street                                  | 30,000    |
| Watermain Replacemen