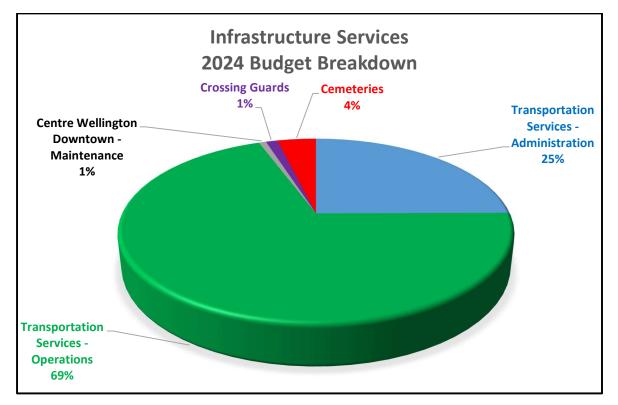

#### **Infrastructure Services**

| Infrastructure Services Summary          | 68 |
|------------------------------------------|----|
| Transportation Services - Administration |    |
| Transportation Services - Operations     | 70 |
| Centre Wellington Downtown – Maintenance |    |
| Crossing Guards                          | 73 |
| Cemeteries                               |    |