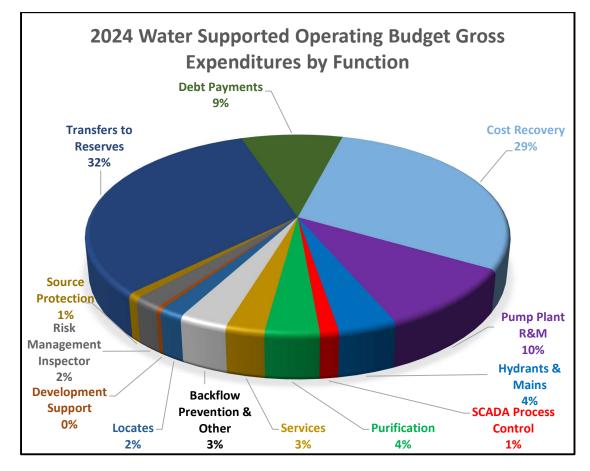

DRAFT BUDGET** 



# Waterworks & Wastewater Supported Operating Summary

The waterworks and wastewater operating budgets include expenditures and revenues associated with the day-to-day provision of these specific Township services. The net waterworks and wastewater supported budgets are funded by water and wastewater rates respectively.

### 2024 Waterworks Supported Operating Budget

The 2024 waterworks supported operating budget totals \$6,053,429. After deducting other revenues, the net operating budget to be funded from water rates is \$5,583,000. A 1.2% increase in water rates is projected to be implemented effective January 1, 2024 as per the Fees and Charges By-law for 2024. This rate increase is based on the Township approved Water and Wastewater Rate Study dated November 2020.



The gross 2024 water supported operating budget is broken down as follows:



From a gross revenue perspective, the 2024 water supported operating budget is broken down into the following revenue types:



### 2024 Wastewater Supported Operating Budget

The 2024 wastewater supported operating budget totals \$8,083,391. After deducting other revenues, the net operating budget to be funded from wastewater rates is \$6,679,600. A 3.3% increase in wastewater rates is projected to be implemented effective January 1, 2024 as per the Fees and Charges By-law for 2024. This rate increase is based on the Township approved Water and Wastewater Rate Study dated November 2020.



The gross 2024 wastewater supported operating budget is broken down as follows:





From a gross revenue perspective, the