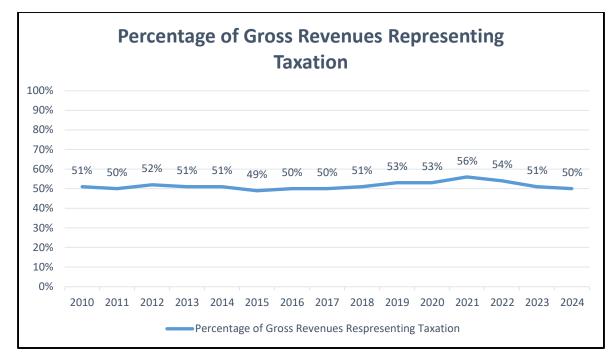

As shown above, property taxation continues to be the most significant revenue source, making up 50% of gross operating revenues. This percentage has remained relatively consistent over the past 10 years, as shown below. The increase in 2021 is primarily due to the COVID-19 pandemic including a decrease in investment income due to the low interest rate environment. Increasing interest rates throughout 2022 and 2023 have significantly improved investment income estimates for the Township and results in a lower percentage of gross revenues representing taxation in 2023 and 2024. The increase in 2019 was due to Council approving the elimination of separate taxation levies for streetlights. Since 2019, annual street light costs have been incorporated into the general taxation levy.