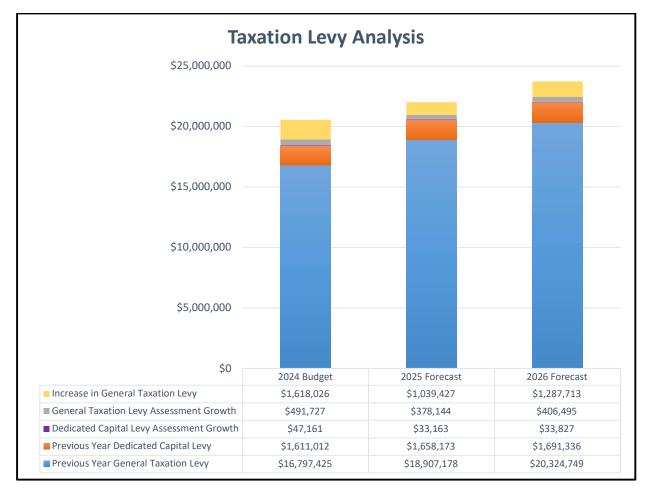

## **Property Taxation Summary**

Overall, the 2024 taxation levy totals \$20,565,351, representing a \$18,907,178 general taxation levy and a \$1,658,173 dedicated capital levy. This includes assessment growth on the general levy of \$491,727 (representing a 2.93% increase), and assessment growth on the dedicated capital levy of \$47,161 (representing a 2.93% increase).

In summary, a residential property in Centre Wellington assessed at \$381,428 would pay an additional \$114 in 2024 as a result of the Township's budget. This is broken down between \$114 for general taxation purposes and \$0 with respect to the dedicated capital levy, netting to an overall Township impact of 8.54%. Including the County and Education levies, the overall "blended" tax rate increase is approximately 5.57%.