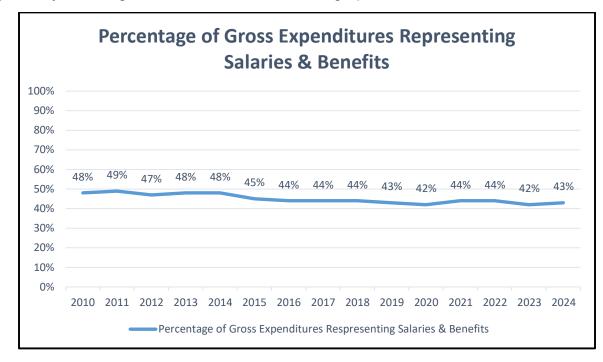

From a gross expenditure perspective, approximately 43% represents salaries and benefits, as shown below.

The percentage of gross expenditures representing salaries and benefits has been gradually declining since 2010, as shown in the graph below.