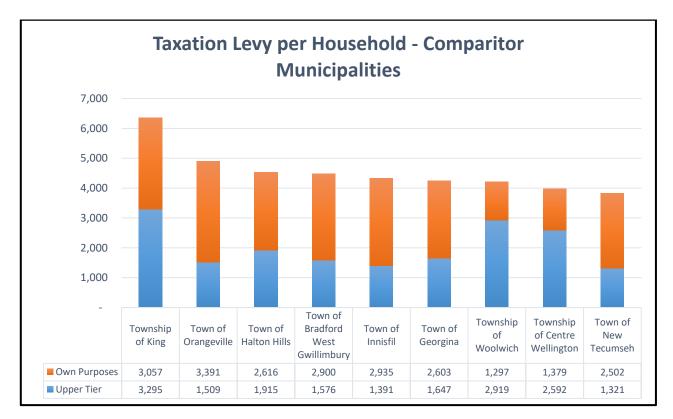

#### Property Taxation and Assessment Comparator Analysis

The two charts below include a comparator analysis of "taxation levy per household", which is calculated by taking the combined upper and lower tier taxation levies for the municipality in 2022 and dividing by the total number of households that were in that municipality in 2022. This information is based on each municipality's 2022 Financial Information Return (FIR) and is intended to provide a method of comparing taxation levels across municipalities of different sizes.

The first chart illustrates the taxation levy per household calculation across municipalities that are similar to Centre Wellington. In this case, Centre Wellington's levy of \$3,972 is the second lowest within the sample group. King and Orangeville were the highest with a levy of \$6,352 and \$4,900 respectively. The average levy across the group is \$4,538.