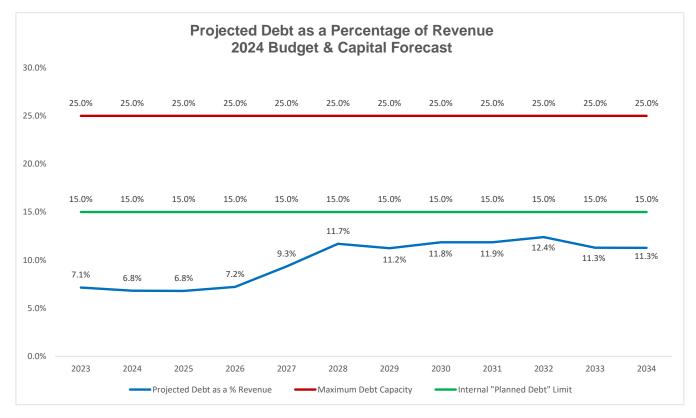

- Planned debt payments over the ten-year capital forecast is not to exceed 15% of Township revenues.
- A proportion of annual taxation assessment growth is to be allocated to asset investment.
- To provide meaningful increases in tax supported asset investment over time, an annual increase equivalent to a 2.0% increase in taxation is needed. Other available funding increases, such as a proportion of assessment growth would reduce the net impact on taxation.
- To continue to follow Water and Wastewater Rate Study recommended rate increases.