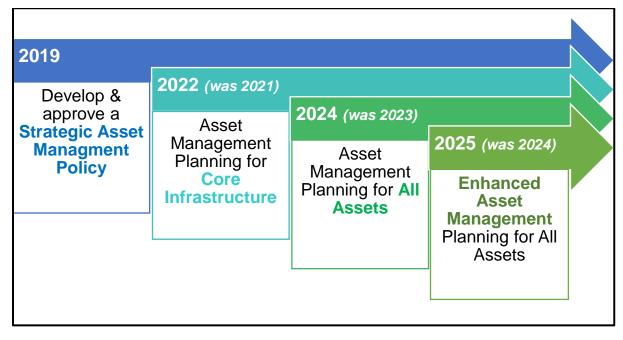

Ontario Regulation 588/17 relating to asset management planning for municipal infrastructure was passed in December 2017, providing specifics regarding asset management planning requirements for Ontario municipalities. A phased in approach to compliance was established by the province from 2019 to 2024. A Strategic Asset Management Policy was required to be in place in 2019, representing the first

requirement of the regulation. In March 2021, due to the impacts of COVID-19 on municipalities, the province provided a 1-year extension for all remaining compliance due dates. The updated compliance dates are as follows (all effective July 1<sup>st</sup>):

To date, the Township has been compliant with or exceeded all Provincial requirements. However, with the introduction of Ontario Regulation 588/17, significant time and resourcing will be required to meet the identified compliance deadlines. In 2019, Township Council approved a Strategic Asset Management Policy, the first requirement of Ontario Regulation 588/17. In 2022 the Township approved an Asset

Management Plan that exceeds the 2022 requirements of the regulation. Please visit <u>www.centrewellington.ca/assetmanagement</u> for more details.

The more significant challenges around regulation compliance will include the integration of asset management planning into existing Township processes, the ability to continually update and improve the Township's asset management plan, and the requirement of all Township departments to include asset management planning within existing workloads and staff compliments.