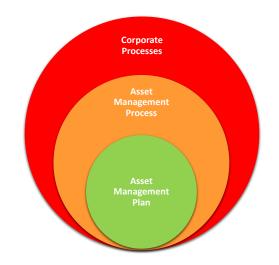

Asset management is more than just the development of a plan. Asset management is a process that results in clear and effective decision making regarding the provision of services within the Township. An asset management plan is an output from that

process. The asset management process is integrated with other corporate processes, so that decisions are made based on the strategic direction of the Township.

The asset management process includes the following key areas: