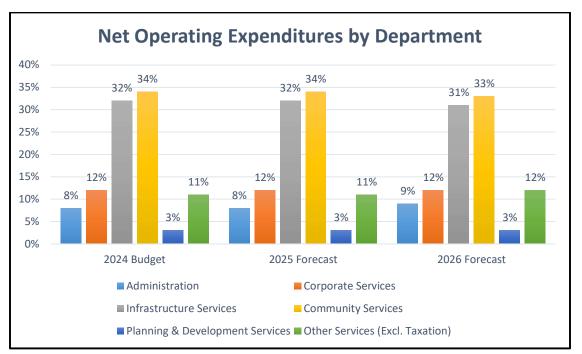

#### 2024 Tax Supported Operating Budget

The 2024 tax supported operating budget totals \$39,501,253. After deducting other revenues, the net operating budget to be funded from general taxation is \$18,907,178 (excluding the dedicated capital levy). The net 2024 operating budget is broken down by department as follows:

The budget breakdown of each department into specific budget areas is provided below this overview section, along with a summary of the overall budget for each department.

From a gross revenue perspective, the 2024 operating budget is broken down into the following revenue types: