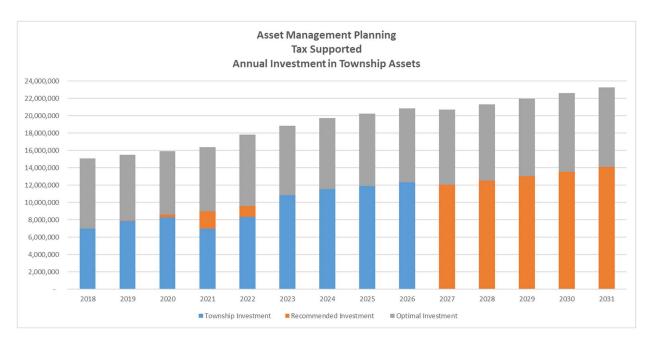

The contribution from the tax supported operating budget to the General Capital Reserve has also increased by \$172,900 in the 2024 Budget. This increase is largely facilitated by an annual increase equivalent to a 2.0% increase in taxation supported by Council, as recommended in the 2022 Asset Management Plan.

The total amount of internal funding contributed from the tax supported operating budget (including the Dedicated Capital Levy) to the Township's capital program is \$4,971,973. This represents a \$3,206,473 increase from the 2014 Budget. To meet the future infrastructure challenges identified in the Township's Asset Management Plan, it is important the Township continue to direct an increasing portion of budget funding to capital needs.

A graph illustrating the increases in internal capital funding since 2014 is provided below.