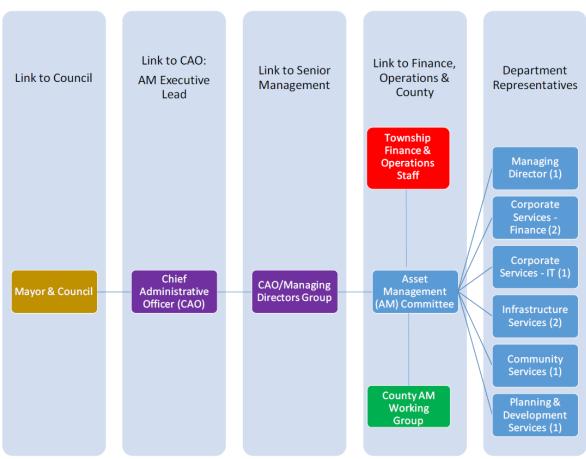

An internal Township Asset Management Committee has been established and approved through the Strategic Asset Management Policy, with minimum staff representatives from all Township departments. In addition, a County-wide asset management working group has been established with representatives from each lower-tier municipality within the County, and the County itself.

#### Township Asset Management Governance Structure

The Township has had a formal Asset Management Plan in place since 2014 and has been completing full cost pricing water and wastewater rate studies since the early 2000's. Both of these documents have been key resources within the annual budget process. It is important to keep the asset management planning process up-to-date so that accurate information is used to inform the budget process.