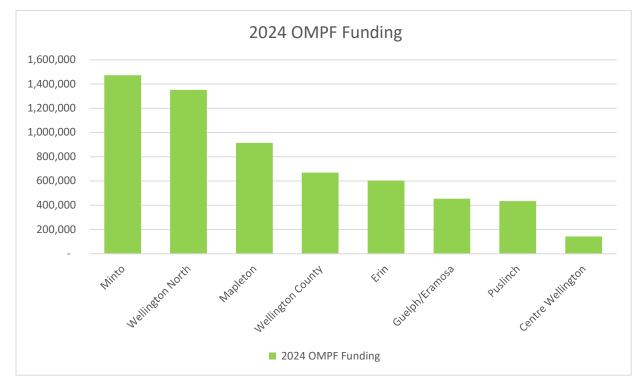

#### Ontario Municipal Partnership Funding (OMPF)

The Township's OMPF funding is being reduced by a further 15% in 2024, bringing the Township's allocation to \$142,000. This is a reduction of \$25,000 from the 2023 allocation.

A history of the OMPF reductions since 2009 is provided below. In 2009 the Township's allocation was in excess of \$1.5 million, which has been reducing each year thereafter.

Centre Wellington's OMPF allocation is the lowest within the County. A summary of 2024 allocations across the County is as follows: