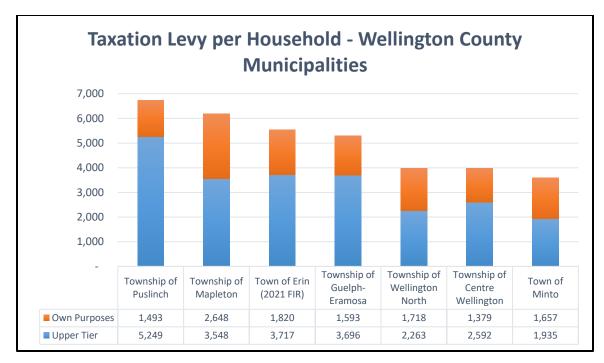

The second chart illustrates the taxation levy per household calculation across municipalities in Wellington County. In this case, Centre Wellington's levy of \$3,972 is the second lowest within the sample group, just ahead of Minto. Puslinch was the highest with a levy of \$6,742 and the average levy across the group was \$5,044.

| Wellington County             | Total<br>Assessment | Residential<br>% | Farmland % | Other % | Assessment<br>per Capita | % Levy<br>Upper Tier |
|-------------------------------|---------------------|------------------|------------|---------|--------------------------|----------------------|
| Township of Puslinch          | 2,522,880,518       | 79%              | 8%         | 13%     | 299,986                  | 78%                  |
| Township of Mapleton          | 2,962,334,600       | 39%              | 56%        | 5%      | 250,197                  | 57%                  |
| Town of Erin (2021 FIR)       | 2,769,691,882       | 79%              | 16%        | 5%      | 228,711                  | 67%                  |
| Township of Guelph-Eramosa    | 3,191,518,218       | 74%              | 20%        | 6%      | 221,019                  | 70%                  |
| Township of Wellington North  | 2,237,601,709       | 50%              | 41%        | 9%      | 180,002                  | 57%                  |
| Township of Centre Wellington | 5,473,073,791       | 77%              | 15%        | 8%      | 160,595                  | 65%                  |
| Town of Minto                 | 1,294,157,809       | 59%              | 31%        | 10%     | 132,057                  | 54%                  |