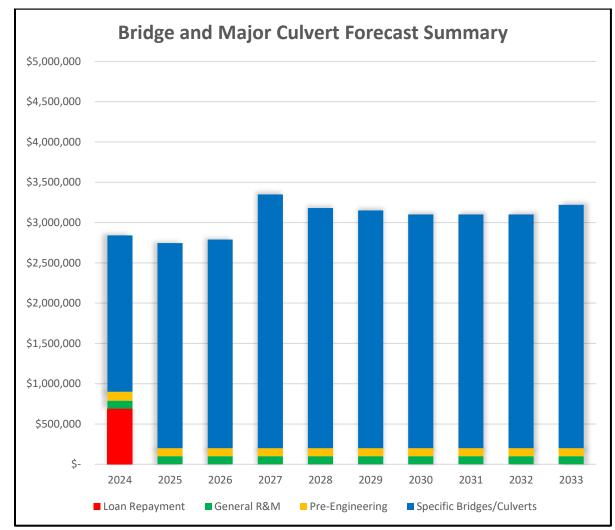

\$7,910,800 General Capital, Canada Community-Building Fund (formerly Federal Gas Tax), OLG funding, and Ontario Community Infrastructure Fund (OCIF) proceeds;

- 8. The **OLG Funding Allocation Policy** will not change for 2024 and will be reviewed again as part of the 2025 Budget process.
- 9. Direction on **specific capital projects** in years 2024 to 2033 of the Capital Budget and Long-Term Capital Forecast.
- 10. Direction was provided on the **Bridge and Major Culverts 10 Year Plan** for the years 2024 to 2033.
- 11. Approval of the **Budget Timeline** for 2024.