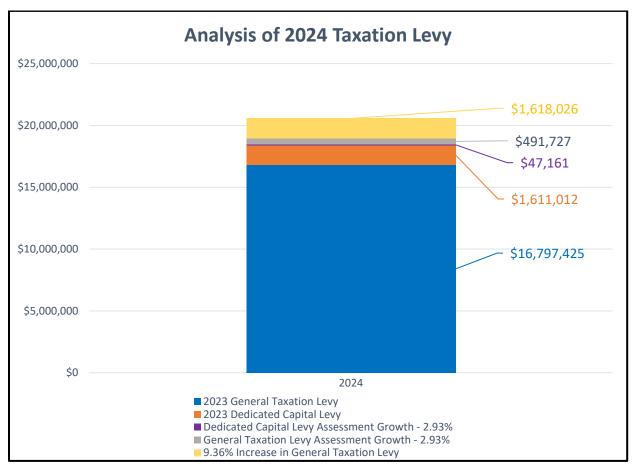

## **Property Taxation Summary**

Overall, the 2024 taxation levy totals \$20,565,351, representing a \$18,907,178 general taxation levy and a \$1,658,173 dedicated capital levy. This includes assessment growth on the general levy of \$491,727 (representing a 2.93% increase), and assessment growth on the dedicated capital levy of \$47,161 (representing a 2.93% increase).

| A                                                                                                              | ¢ luo no ot | % Impact    |
|----------------------------------------------------------------------------------------------------------------|-------------|-------------|
| Area                                                                                                           | \$ Impact   | on Tax Rate |
| Wages and Benefits Increase                                                                                    | 2,252,900   | 13.03%      |
| Increase in Termite Management Program Expenditures                                                            | 240.000     | 1.39%       |
| Increase in Transfer to Equipment and Facility Replacement Reserves                                            | 180,200     | 1.04%       |
| Increase in Contribution to the General Capital Reserve                                                        | 172,900     | 1.00%       |
| Increase in PW Material Costs for Gravel Resurfacing                                                           | 130,000     | 0.75%       |
| Increase in Transfer to Community Partner Reserve Fund                                                         | 129,400     | 0.75%       |
|                                                                                                                | 129,400     | 0.737       |
| Increase in PW Material Costs for Dustlaying<br>Increase in Transfer to Vehicle Replacement Reserve            | 92,000      | 0.09%       |
|                                                                                                                | ,           |             |
| Increase in IT&S Software Licencing Costs                                                                      | 86,300      | 0.50%       |
| Increase in Insurance Premiums                                                                                 | 84,900      | 0.49%       |
| Increase in Transportation Services Fleet Repairs and Maintenance Expenditures                                 | 70,000      | 0.40%       |
| Reduction in Partner Revenue for Asset Management Technician Position                                          | 54,000      | 0.31%       |
| Increase in Hydro, Water, and Gas Utility Expenses                                                             | 52,500      | 0.30%       |
| Increase in Repair & Maintenance and Cleaning Supply Expenditures at the Sportsplex and JECC Facilities        | 42,500      | 0.25%       |
| Reduction in Transfer from Economic Development Reserve Fund to Fund Economic Development Coordinator Position | 27,800      | 0.16%       |
| Increase in Conferences, Seminars and Training Expenditures                                                    | 26,500      | 0.15%       |
| Decrease in OMPF Grant Revenue                                                                                 | 25,000      | 0.14%       |
| Increase in Guelph Humane Society Annual Charge for Stray Animal Control                                       | 22,800      | 0.13%       |
| Increase in PW Material Costs for Safety Devices                                                               | 17,500      | 0.10%       |
| Increase in Transfer to Employee Future Benefit Reserve                                                        | 15,000      | 0.09%       |
| Increase for the Rental and Cleaning of Temporary Elora Downtown Public Washrooms                              | 14,100      | 0.08%       |
| Increase in Dispatch Charges for Fire Services                                                                 | 14,000      | 0.08%       |
| Reduction in Snow Removal Contract at 205 Queen St. Facility                                                   | (14,500)    | -0.08%      |
| Net Increase in Fergus Grand Theatre Revenue                                                                   | (15,000)    | -0.09%      |
| Increase in Transportation Services Engineering Revenue                                                        | (19,000)    | -0.11%      |
| Reduction in PW Street Cleaning Expenditures for the Removal of a Street Sweeper Rental                        | (25,000)    | -0.14%      |
| Decrease in Fleet Fuel Expenditures                                                                            | (27,000)    | -0.16%      |
| Increase in Supplementary Taxation Revenue                                                                     | (30,000)    | -0.17%      |
| Reduction in Tax Supported Funding for Grants to Community Groups                                              | (32,000)    | -0.19%      |
| Increase in Interest and Penalties Revenue on Taxes Receivable                                                 | (40,000)    | -0.23%      |
| Increase in By-Law Enforcement Revenue                                                                         | (81,500)    | -0.47%      |
| Increase in Planning Revenue to Fund Customer Service Associate Position                                       | (86,300)    |             |
| Increase in Partner Revenue for Human Resources Services Contract                                              | (112,000)   |             |
|                                                                                                                | (112,000)   |             |
| Increase in General Administration Cost Recovery from the Environmental Budget                                 | · · · ·     |             |
| Increase in Building Division Revenue                                                                          | (163,900)   | -0.95%      |
| Increase in Investment Revenue                                                                                 | (491,900)   | -2.85%      |
| Increase in P&R Facilities, Parks and Community Development Division Revenue                                   | (542,200)   | -3.14%      |
| Net Increase in Other Minor Items                                                                              | 69,553      | 0.40%       |
| Net Increase in Tax Rate Before Assessment Growth                                                              | 2,109,753   | 12.20%      |
| Less: Assessment Growth                                                                                        | (491,727)   | -2.93%      |
| Net Increase in Tax Levy/Rate Due to Items Listed Above                                                        | 1,618,026   | 9.36%       |