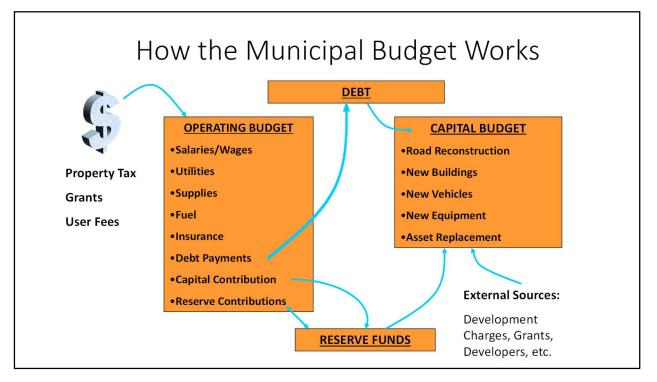

#### **Overview**

The Township's budget is segregated into an operating budget and a capital budget. While they are seen as two separate budgets, they are very much connected. As shown in the figure below, as money is collected from taxpayers and other organizations, it flows into the operating budget. The operating budget is used to fund day-to-day costs such as salaries, utilities, supplies, fuel, and insurance.

The operating budget also funds annual debt payment obligations, however debt payments considered growth related are offset by development charges funding.

The capital budget is used to fund one-time or infrequent projects. While most of these projects are asset related (i.e. roads, bridges, etc.), some can relate to intangible needs such as studies. A project must have a minimum cost of \$5,000 to be included in the capital budget.

The operating budget and capital budget are connected through both reserves/reserve funds and debt.

Reserves and reserve funds are where the Township allocates funds for future needs. Reserves are more generic in use (i.e. capital vs. operating) while reserve funds are more specific in use (i.e. parkland) and earn interest annually. The Township is obligated to maintain reserve funds for areas such as development charges, Canada Community-Building Fund (formerly Federal Gas Tax) proceeds and cash in lieu of parkland. Typically, reserves and reserve funds are funded through contributions from the operating budget and are used to fund capital projects or in some cases, operating costs.

Debt is a source of funding that only appears within the capital budget. The Township has a projected use of debt within the budget (and long-term capital forecast) that must remain within provincial debt capacity allocations. When debt funding is used, there is a corresponding impact on the operating budget, in the form of annual principal and interest debt payments.

Both the operating and capital budgets are further segregated into tax supported budgets, water rate supported budgets, and wastewater rate supported budgets.

The net tax supported budget expenditures, after accounting for other revenues such as user fees, are funded from property taxation. Taxation rates are calculated each year based on this budget funding requirement. The net water and wastewater supported budgets are funded by water and wastewater rates respectively. Water and wastewater rates are established each year within the Township's annual Fees and Charges By-law and are based on the Township approved Water & Wastewater Rate Study.