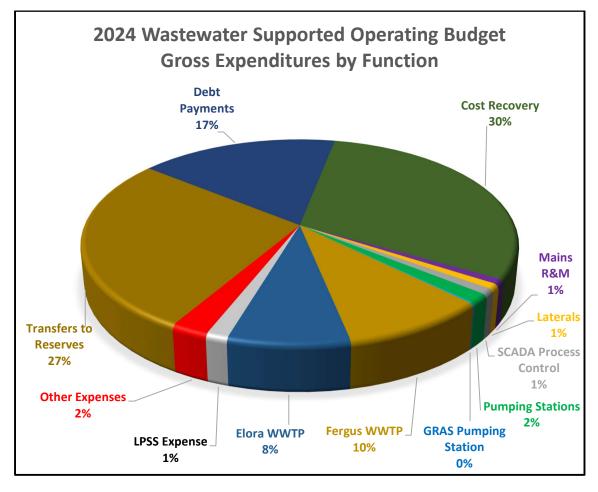

Both the operating and capital budgets are further segregated into tax supported budgets, water rate supported budgets, and wastewater rate supported budgets.

The net tax supported budget expenditures, after accounting for other revenues such as user fees, are funded from property taxation. Taxation rates are calculated each year based on this budget funding requirement. The net water and wastewater supported budgets are funded by water and wastewater rates respectively. Water and wastewater rates are established each year within the Township's annual Fees and Charges By-law and are based on the Township approved Water & Wastewater Rate Study.