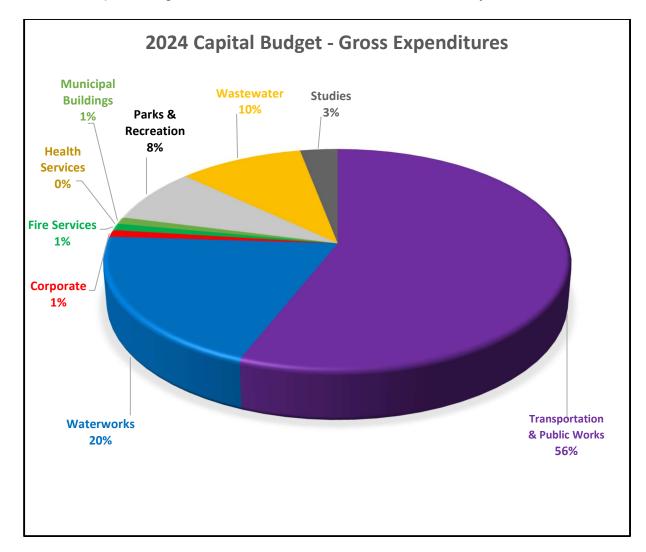

The operating budget also funds annual debt payment obligations, however debt payments considered growth related are offset by development charges funding.

The capital budget is used to fund one-time or infrequent projects. While most of these projects are asset related (i.e. roads, bridges, etc.), some can relate to intangible needs such as studies. A project must have a minimum cost of \$5,000 to be included in the capital budget.

The Township maintains a 10-year capital forecast. Year 1 of the forecast period (i.e. 2024) represents the capital projects to be approved by Council through the budget process. Years 2 and 3 of the forecast period (i.e. 2025 and 2026) represent the detailed forecast to be approved by Council, with the remaining years (2027 to 2033) provided for information purposes.