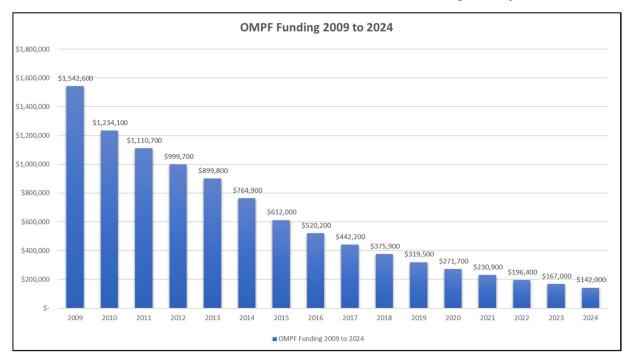

#### Ontario Municipal Partnership Funding (OMPF)

The Township's OMPF funding is being reduced by a further 15% in 2024, bringing the Township's allocation to \$142,000. This is a reduction of \$25,000 from the 2023 allocation.

A history of the OMPF reductions since 2009 is provided below. In 2009 the Township's allocation was in excess of \$1.5 million, which has been reducing each year thereafter.

Centre Wellington's OMPF allocation is the lowest within the County. A summary of 2024 allocations across the County is as follows: