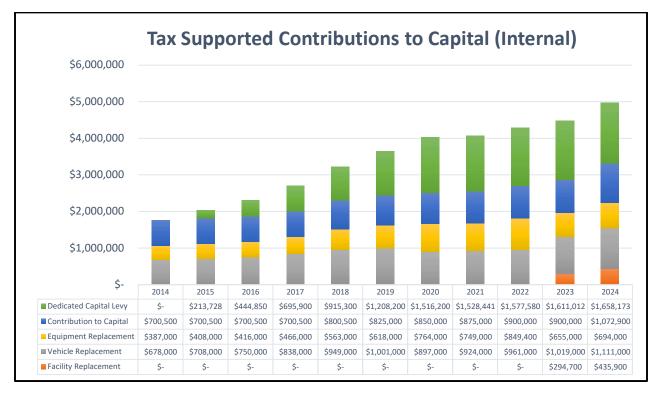

## Transfers to Capital – Internally Generated

Transfers to equipment and vehicle replacement reserves from the tax supported operating budget total \$2,240,900 in 2024. This represents a \$272,200 increase from 2023. In the 2020 Budget, Township staff combined tax supported vehicle reserves into one reserve (and similarly for equipment reserves), allowing for efficiencies in distributing funds for vehicles and equipment annually. This has allowed for a reallocation of funds from vehicles to equipment, removing pressure on the equipment reserve. These replacement reserve transfers ensure the Township has sufficient funding available to replace end of life vehicles and equipment in 2024 and beyond.

The contribution from the tax supported operating budget to the General Capital Reserve has also increased by \$172,900 in the 2024 Budget. This increase is largely facilitated by an annual increase equivalent to a 2.0% increase in taxation supported by Council, as recommended in the 2022 Asset Management Plan.

The total amount of internal funding contributed from the tax supported operating budget (including the Dedicated Capital Levy) to the Township's capital program is \$4,971,973. This represents a \$3,206,473 increase from the 2014 Budget. To meet the future infrastructure challenges identified in the Township's Asset Management Plan, it is important the Township continue to direct an increasing portion of budget funding to capital needs.

A graph illustrating the increases in internal capital funding since 2014 is provided below.