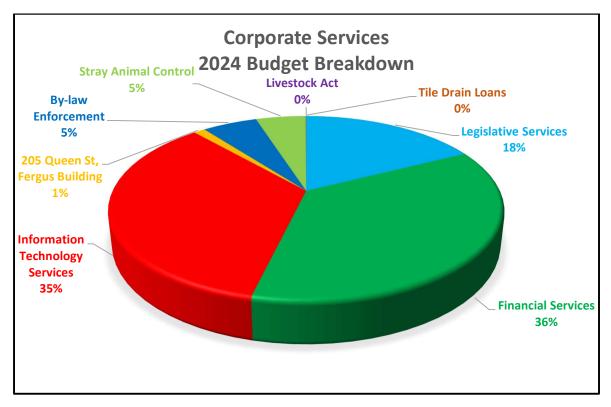

#### **Corporate Services**

- Financial Services
- Legislative Services
- Customer Service
- Municipal Law Enforcement
- Vital Statistics
- Records Management
- Purchasing & Risk
- Information
   Technology
- Payroll