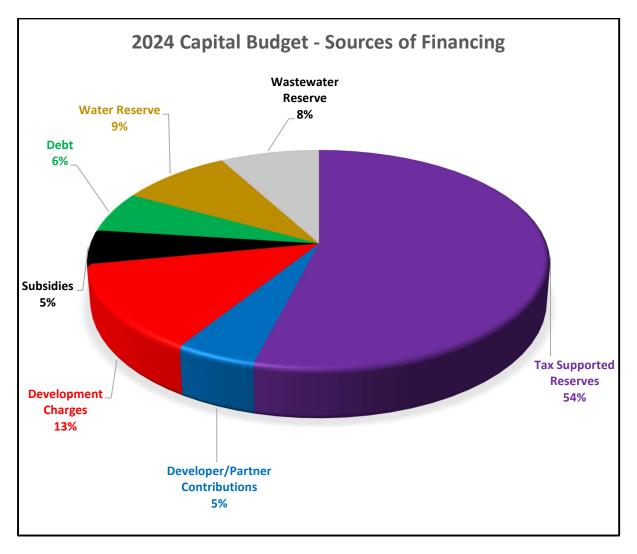

### Transfers to Capital – Externally Generated

The following chart provides an analysis of externally generated capital investments that have been provided to the Township annually since 2015.

A portion of Ontario Community Infrastructure Fund (OCIF) funding is combined with dedicated capital levy funding each year to fund the Township's bridge and culvert capital program.

OLG funds, a portion of OCIF, and the Canada Community-Building Fund (formerly Federal Gas Tax) grant assist in funding other tax supported capital programs (other than bridges and culverts). As part of the 2024 pre-budget meetings, Council endorsed an OLG Funding Allocation Policy similar to 2023's. With OLG funding in 2023 anticipated to be \$2,950,000, the new Council approved distribution is as follows:

- \$2,655,000 to Township Capital (90%);
- \$118,000 Community Impact Grants (4%);
- \$88,500 to Economic Development (3%); and
- \$88,500 to Heritage (3%).

Funds are maintained in Township reserve funds until distributed to projects and initiatives though the annual budget process.