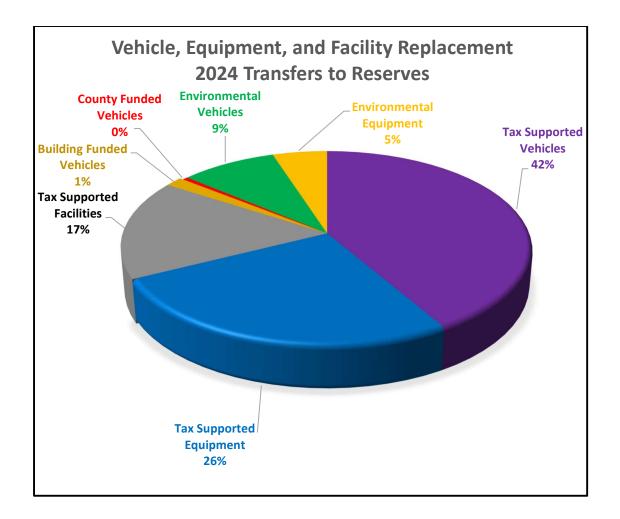

## Transfers to Capital – Internally Generated

Transfers to equipment and vehicle replacement reserves from the tax supported operating budget total \$2,240,900 in 2024. This represents a \$272,200 increase from 2023. In the 2020 Budget, Township staff combined tax supported vehicle reserves into one reserve (and similarly for equipment reserves), allowing for efficiencies in distributing funds for vehicles and equipment annually. This has allowed for a reallocation of funds from vehicles to equipment, removing pressure on the equipment reserve. These replacement reserve transfers ensure the Township has sufficient funding available to replace end of life vehicles and equipment in 2024 and beyond.

The contribution from the tax supported operating budget to the General Capital Reserve has also increased by \$172,900 in the 2024 Budget. This increase is largely facilitated by an annual increase equivalent to a 2.0% increase in taxation supported by Council, as recommended in the 2022 Asset Management Plan.