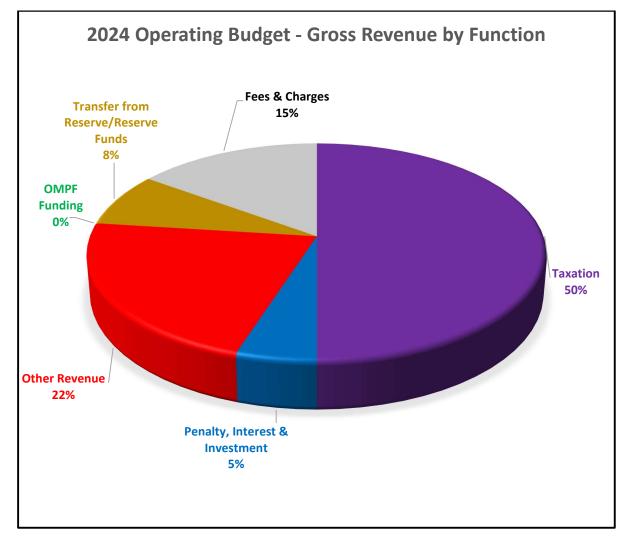

The budget breakdown of each department into specific budget areas is provided below this overview section, along with a summary of the overall budget for each department.

From a gross revenue perspective, the 2024 operating budget is broken down into the following revenue types:

As shown above, property taxation continues to be the most significant revenue source, making up 50% of gross operating revenues. This percentage has remained relatively consistent over the past 10 years, as shown below. The increase in 2021 is primarily due to the COVID-19 pandemic including a decrease in investment income due to the low interest rate environment. Increasing interest rates throughout 2022 and 2023 have significantly improved investment income estimates for the Township and results in a lower percentage of gross revenues representing taxation in 2023 and 2024. The increase in 2019 was due to Council approving the elimination of separate taxation levies for streetlights. Since 2019, annual street light costs have been incorporated into the general taxation levy.