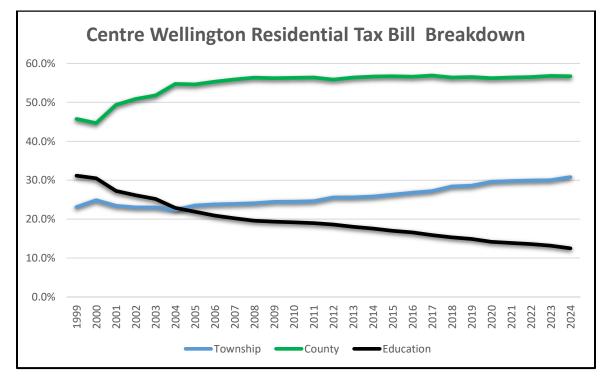

#### Tax Analysis: Per \$100,000 of Residential Taxation Assessment

Looking at the residential tax bill breakdown graphically (see below), approximately 57% will be remitted to Wellington County, 12% to School Boards, and 31% is retained at the Township.

The graph below shows this residential tax bill breakdown historically since amalgamation in 1999. Education percentages continue to decrease, given the Province's commitment to not increase the Education levy rates.