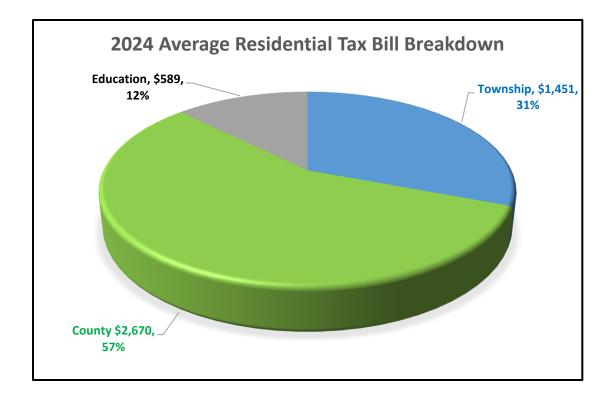

The average assessed residential property in Centre Wellington in 2024 is valued at \$381,428. The impact on this average assessed property is as follows:

Tax Analysis: Average (Typical) Assessed Residential Property for 2024:

| <b>^</b>                          |                                      | <u>\$</u>   | <u>%</u>           |
|-----------------------------------|--------------------------------------|-------------|--------------------|
|                                   | 2023 Township Taxation Levy          | \$<br>1,221 |                    |
|                                   | Add: Levy Change (2024 Budget)       | \$<br>114   | 9.36%              |
|                                   | 2024 Township Taxation Levy          | \$<br>1,335 |                    |
|                                   | 2023 Township Dedicated Capital Levy | \$<br>116   |                    |
|                                   | Add: Levy Change (2024 Budget)       | \$<br>-     | 0.00%              |
|                                   | 2024 Dedicated Capital Levy          | \$<br>116   |                    |
|                                   | 2024 Total Township Taxation Levy    | \$<br>1,451 | <mark>8.54%</mark> |
|                                   | 2023 County Levy                     | \$<br>2,536 |                    |
|                                   | Add: Levy Change for 2024            | \$<br>134   | 5.30%              |
|                                   | 2024 County Taxation Levy            | \$<br>2,670 |                    |
| 2024 Average Assessed Residential |                                      |             |                    |
| Property: \$381,428               | 2024 Education Taxation Levy         | \$<br>589   | 0.00%              |
|                                   | 2024 Total Taxation Levy             | \$<br>4,710 | 5.57%              |

In summary, a residential property in Centre Wellington assessed at \$381,428 would pay an additional \$114 in 2024 as a result of the Township's budget. This is broken down between \$114 for general taxation purposes and \$0 with respect to the dedicated capital levy, netting to an overall Township impact of 8.54%. Including the County and Education levies, the overall "blended" tax rate increase is approximately 5.57%.

#### Tax Analysis: Per \$100,000 of Residential Taxation Assessment

Looking at the residential tax bill breakdown graphically (see below), approximately 57% will be remitted to Wellington County, 12% to School Boards, and 31% is retained at the Township.