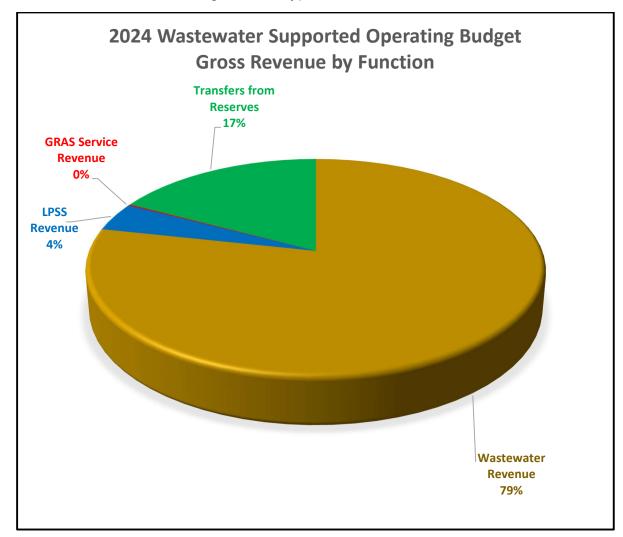

Both the operating and capital budgets are further segregated into tax supported budgets, water rate supported budgets, and wastewater rate supported budgets.

The net tax supported budget expenditures, after accounting for other revenues such as user fees, are funded from property taxation. Taxation rates are calculated each year based on this budget funding requirement. The net water and wastewater supported budgets are funded by water and wastewater rates respectively. Water and wastewater rates are established each year within the Township's annual Fees and Charges By-law and are based on the Township approved Water & Wastewater Rate Study.