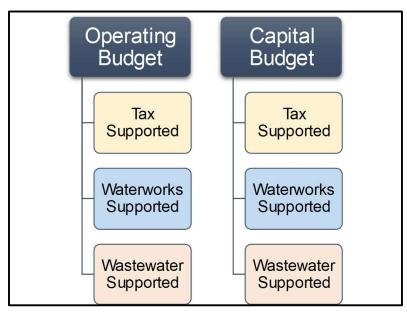

Both the operating and capital budgets are further segregated into tax supported budgets, water rate supported budgets, and wastewater rate supported budgets.

The net tax supported budget expenditures, after accounting for other revenues such as user fees, are funded from property taxation. Taxation rates are calculated each year based on this budget funding requirement. The net water and wastewater supported budgets are funded by water and wastewater rates respectively. Water and wastewater rates are established each year within the Township's annual Fees and Charges By-law and are based on the Township approved Water & Wastewater Rate Study.