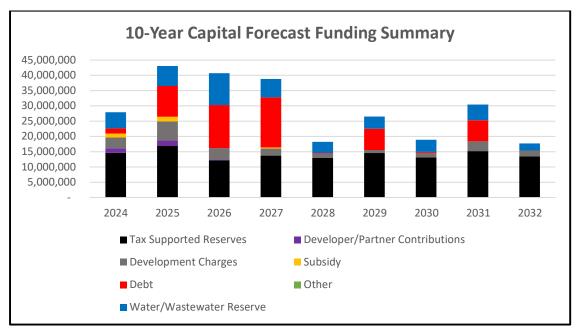

Both the operating and capital budgets are further segregated into tax supported budgets, water rate supported budgets, and wastewater rate supported budgets.

The net tax supported budget expenditures, after accounting for other revenues such as user fees, are funded from property taxation. Taxation rates are calculated each year based on this budget funding requirement. The net water and wastewater supported budgets are funded by water and wastewater rates respectively. Water and wastewater rates are established each year within the Township's annual Fees and Charges By-law and are based on the Township approved Water & Wastewater Rate Study.