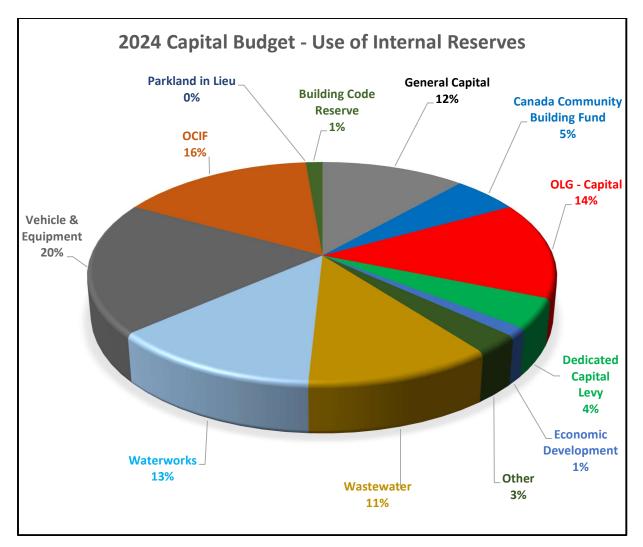

## Transfers to Capital – Internally Generated

Transfers to equipment and vehicle replacement reserves from the tax supported operating budget total \$2,240,900 in 2024. This represents a \$272,200 increase from 2023. In the 2020 Budget, Township staff combined tax supported vehicle reserves into one reserve (and similarly for equipment reserves), allowing for efficiencies in distributing funds for vehicles and equipment annually. This has allowed for a reallocation of funds from vehicles to equipment, removing pressure on the equipment reserve. These replacement reserve transfers ensure the Township has sufficient funding available to replace end of life vehicles and equipment in 2024 and beyond.

The contribution from the tax supported operating budget to the General Capital Reserve has also increased by \$172,900 in the 2024 Budget. This increase is largely facilitated by an annual increase equivalent to a 2.0% increase in taxation supported by Council, as recommended in the 2022 Asset Management Plan.

The total amount of internal funding contributed from the tax supported operating budget (including the Dedicated Capital Levy) to the Township's capital program is \$4,971,973. This represents a \$3,206,473 increase from the 2014 Budget. To meet the future infrastructure challenges identified in the Township's Asset Management Plan, it is important the Township continue to direct an increasing portion of budget funding to capital needs.