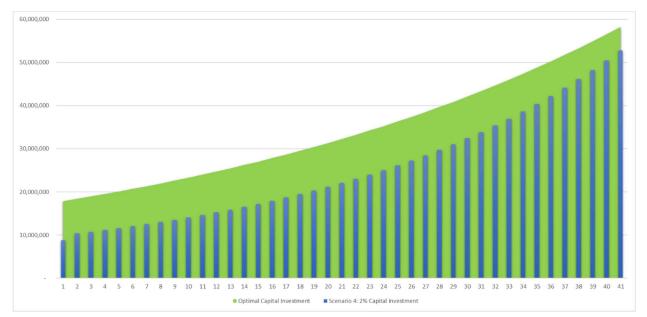

- Planned debt payments over the ten-year capital forecast is not to exceed 15% of Township revenues.
- A proportion of annual taxation assessment growth is to be allocated to asset investment.
- To provide meaningful increases in tax supported asset investment over time, an annual increase equivalent to a 2.0% increase in taxation is needed. Other available funding increases, such as a proportion of assessment growth would reduce the net impact on taxation.
- To continue to follow Water and Wastewater Rate Study recommended rate increases.