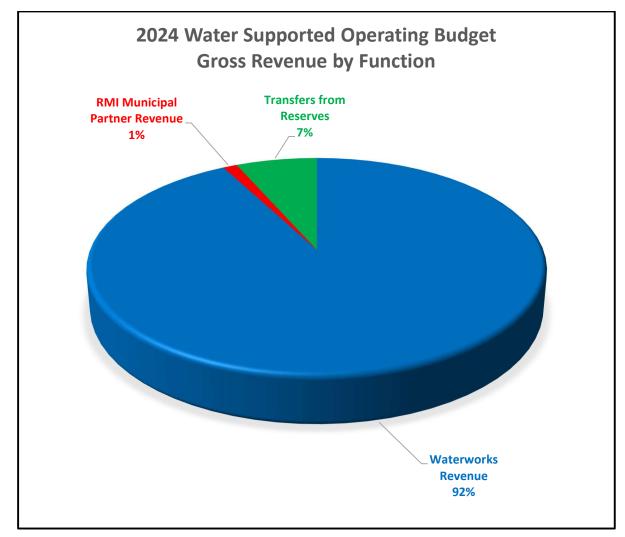

Both the operating and capital budgets are further segregated into tax supported budgets, water rate supported budgets, and wastewater rate supported budgets.

The net tax supported budget expenditures, after accounting for other revenues such as user fees, are funded from property taxation. Taxation rates are calculated each year based on this budget funding requirement. The net water and wastewater supported budgets are funded by water and wastewater rates respectively. Water and wastewater rates are established each year within the Township's annual Fees and Charges By-law and are based on the Township approved Water & Wastewater Rate Study.