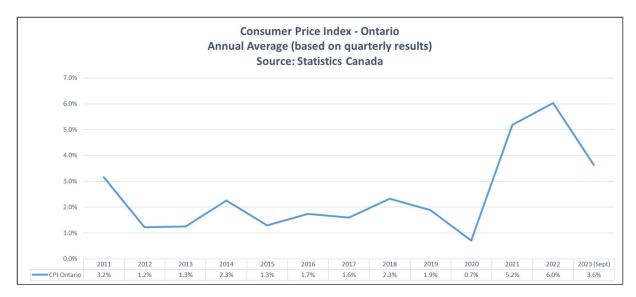

#### Inflation (Operating & Capital)

The table below provides a 13-year historical trending of the Ontario Consumer Price Index (CPI). As shown, CPI has increased by approximately 3.6% (based on 2023 September results), a decrease from operating inflation figures from a year ago. This implies that consumer goods (i.e. Township operating costs) are approximately 3.6% more expensive now in comparison to last year.