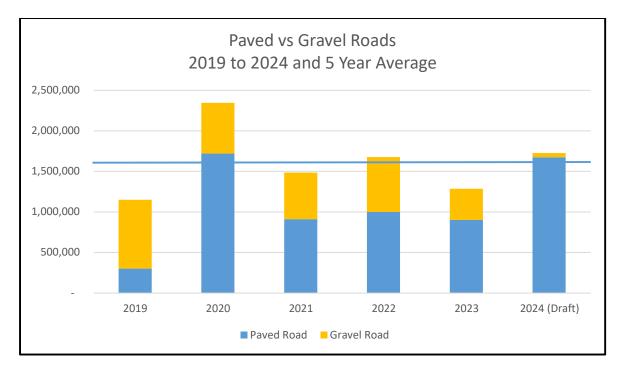

| A                                                                                                              | ¢ luo no ot | % Impact    |
|----------------------------------------------------------------------------------------------------------------|-------------|-------------|
| Area                                                                                                           | \$ Impact   | on Tax Rate |
| Wages and Benefits Increase                                                                                    | 2,252,900   | 13.03%      |
| Increase in Termite Management Program Expenditures                                                            | 240.000     | 1.39%       |
| Increase in Transfer to Equipment and Facility Replacement Reserves                                            | 180,200     | 1.04%       |
| Increase in Contribution to the General Capital Reserve                                                        | 172,900     | 1.00%       |
| Increase in PW Material Costs for Gravel Resurfacing                                                           | 130,000     | 0.75%       |
| Increase in Transfer to Community Partner Reserve Fund                                                         | 129,400     | 0.75%       |
|                                                                                                                | 129,400     | 0.737       |
| Increase in PW Material Costs for Dustlaying<br>Increase in Transfer to Vehicle Replacement Reserve            | 92,000      | 0.09%       |
|                                                                                                                | ,           |             |
| Increase in IT&S Software Licencing Costs                                                                      | 86,300      | 0.50%       |
| Increase in Insurance Premiums                                                                                 | 84,900      | 0.49%       |
| Increase in Transportation Services Fleet Repairs and Maintenance Expenditures                                 | 70,000      | 0.40%       |
| Reduction in Partner Revenue for Asset Management Technician Position                                          | 54,000      | 0.31%       |
| Increase in Hydro, Water, and Gas Utility Expenses                                                             | 52,500      | 0.30%       |
| Increase in Repair & Maintenance and Cleaning Supply Expenditures at the Sportsplex and JECC Facilities        | 42,500      | 0.25%       |
| Reduction in Transfer from Economic Development Reserve Fund to Fund Economic Development Coordinator Position | 27,800      | 0.16%       |
| Increase in Conferences, Seminars and Training Expenditures                                                    | 26,500      | 0.15%       |
| Decrease in OMPF Grant Revenue                                                                                 | 25,000      | 0.14%       |
| Increase in Guelph Humane Society Annual Charge for Stray Animal Control                                       | 22,800      | 0.13%       |
| Increase in PW Material Costs for Safety Devices                                                               | 17,500      | 0.10%       |
| Increase in Transfer to Employee Future Benefit Reserve                                                        | 15,000      | 0.09%       |
| Increase for the Rental and Cleaning of Temporary Elora Downtown Public Washrooms                              | 14,100      | 0.08%       |
| Increase in Dispatch Charges for Fire Services                                                                 | 14,000      | 0.08%       |
| Reduction in Snow Removal Contract at 205 Queen St. Facility                                                   | (14,500)    | -0.08%      |
| Net Increase in Fergus Grand Theatre Revenue                                                                   | (15,000)    | -0.09%      |
| Increase in Transportation Services Engineering Revenue                                                        | (19,000)    | -0.11%      |
| Reduction in PW Street Cleaning Expenditures for the Removal of a Street Sweeper Rental                        | (25,000)    | -0.14%      |
| Decrease in Fleet Fuel Expenditures                                                                            | (27,000)    | -0.16%      |
| Increase in Supplementary Taxation Revenue                                                                     | (30,000)    | -0.17%      |
| Reduction in Tax Supported Funding for Grants to Community Groups                                              | (32,000)    | -0.19%      |
| Increase in Interest and Penalties Revenue on Taxes Receivable                                                 | (40,000)    | -0.23%      |
| Increase in By-Law Enforcement Revenue                                                                         | (81,500)    | -0.47%      |
| Increase in Planning Revenue to Fund Customer Service Associate Position                                       | (86,300)    |             |
| Increase in Partner Revenue for Human Resources Services Contract                                              | (112,000)   |             |
|                                                                                                                | (112,000)   |             |
| Increase in General Administration Cost Recovery from the Environmental Budget                                 | · · · ·     |             |
| Increase in Building Division Revenue                                                                          | (163,900)   | -0.95%      |
| Increase in Investment Revenue                                                                                 | (491,900)   | -2.85%      |
| Increase in P&R Facilities, Parks and Community Development Division Revenue                                   | (542,200)   | -3.14%      |
| Net Increase in Other Minor Items                                                                              | 69,553      | 0.40%       |
| Net Increase in Tax Rate Before Assessment Growth                                                              | 2,109,753   | 12.20%      |
| Less: Assessment Growth                                                                                        | (491,727)   | -2.93%      |
| Net Increase in Tax Levy/Rate Due to Items Listed Above                                                        | 1,618,026   | 9.36%       |