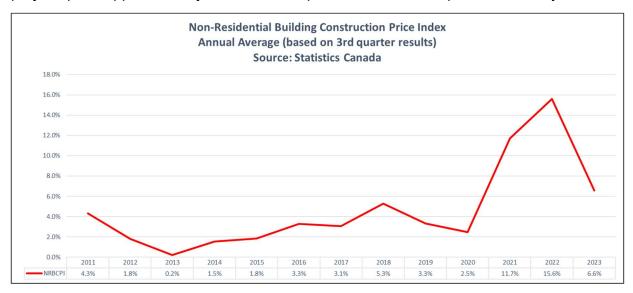

The table below provides a 13-year historical trending of the Non-Residential Building Consumer Price Index (NRBCPI). This index is used by municipalities across the Province in determining capital inflation for development charge indexing purposes. As shown, NRBCPI has increased by approximately 6.6%, an increase from capital inflation figures from a year ago. This implies that capital costs (i.e. Township capital projects) are approximately 6.6% more expensive now in comparison to last year.