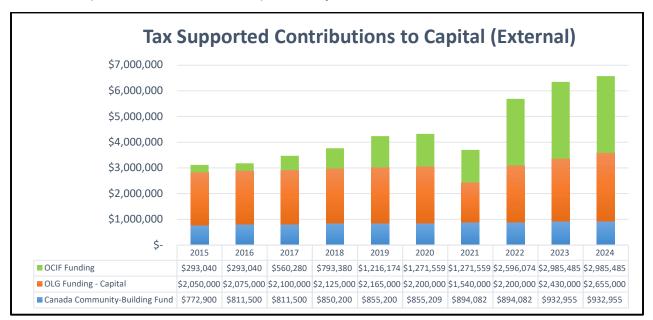

### Transfers to Capital – Externally Generated

The following chart provides an analysis of externally generated capital investments that have been provided to the Township annually since 2015.

A portion of Ontario Community Infrastructure Fund (OCIF) funding is combined with dedicated capital levy funding each year to fund the Township's bridge and culvert capital program.

OLG funds, a portion of OCIF, and the Canada Community-Building Fund (formerly Federal Gas Tax) grant assist in funding other tax supported capital programs (other than bridges and culverts). As part of the 2024 pre-budget meetings, Council endorsed an OLG Funding Allocation Policy similar to 2023's. With OLG funding in 2023 anticipated to be \$2,950,000, the new Council approved distribution is as follows:

- \$2,655,000 to Township Capital (90%);
- \$118,000 Community Impact Grants (4%);
- \$88,500 to Economic Development (3%); and
- \$88,500 to Heritage (3%).

Funds are maintained in Township reserve funds until distributed to projects and initiatives though the annual budget process.