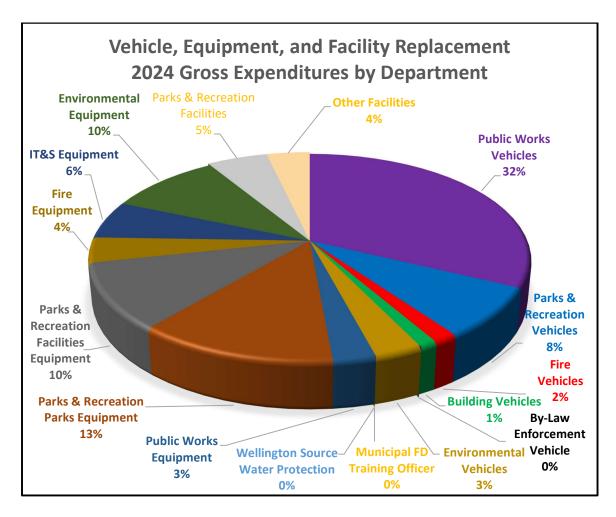

## Transfers to Capital – Internally Generated

Transfers to equipment and vehicle replacement reserves from the tax supported operating budget total \$2,240,900 in 2024. This represents a \$272,200 increase from 2023. In the 2020 Budget, Township staff combined tax supported vehicle reserves into one reserve (and similarly for equipment reserves), allowing for efficiencies in distributing funds for vehicles and equipment annually. This has allowed for a reallocation of funds from vehicles to equipment, removing pressure on the equipment reserve. These replacement reserve transfers ensure the Township has sufficient funding available to replace end of life vehicles and equipment in 2024 and beyond.