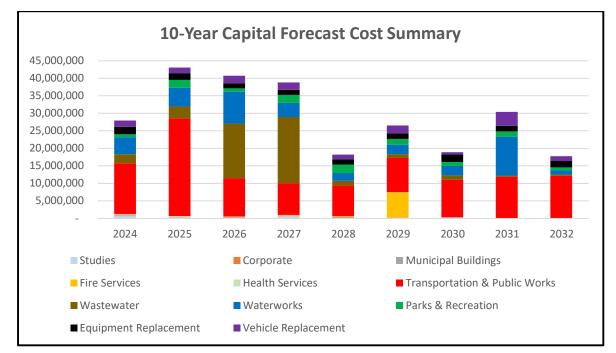

The Township maintains a 10-year capital forecast. Year 1 of the forecast period (i.e. 2024) represents the capital projects to be approved by Council through the budget process. Years 2 and 3 of the forecast period (i.e. 2025 and 2026) represent the detailed forecast to be approved by Council, with the remaining years (2027 to 2033) provided for information purposes.