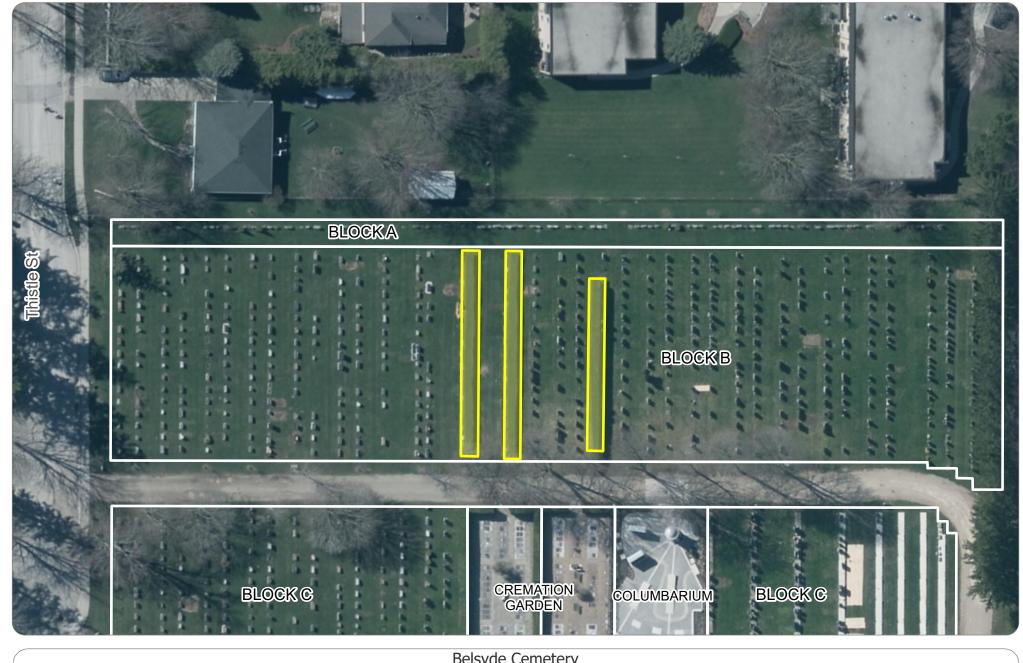

Belsyde Cemetery Hedge Removal

Hedge to be Removed

Sources: May include data from the Grand River Conservation Authority, County of Wellington, Teranet (2004) and © 2024 of the Queens Printer For Ontario. Data provided herein is derived from sources with varying levels of accuracy and currency. This is not a survey product. The Township of Centre Wellington disclaims all responsibility for the accuracy or completeness of information contained herein. The Township of Centre Wellington assumes no responsibility for errors arising from use of these mapping products. All rights reserved. May not be reproduced without permission. © 2024 The Township of Centre Wellington