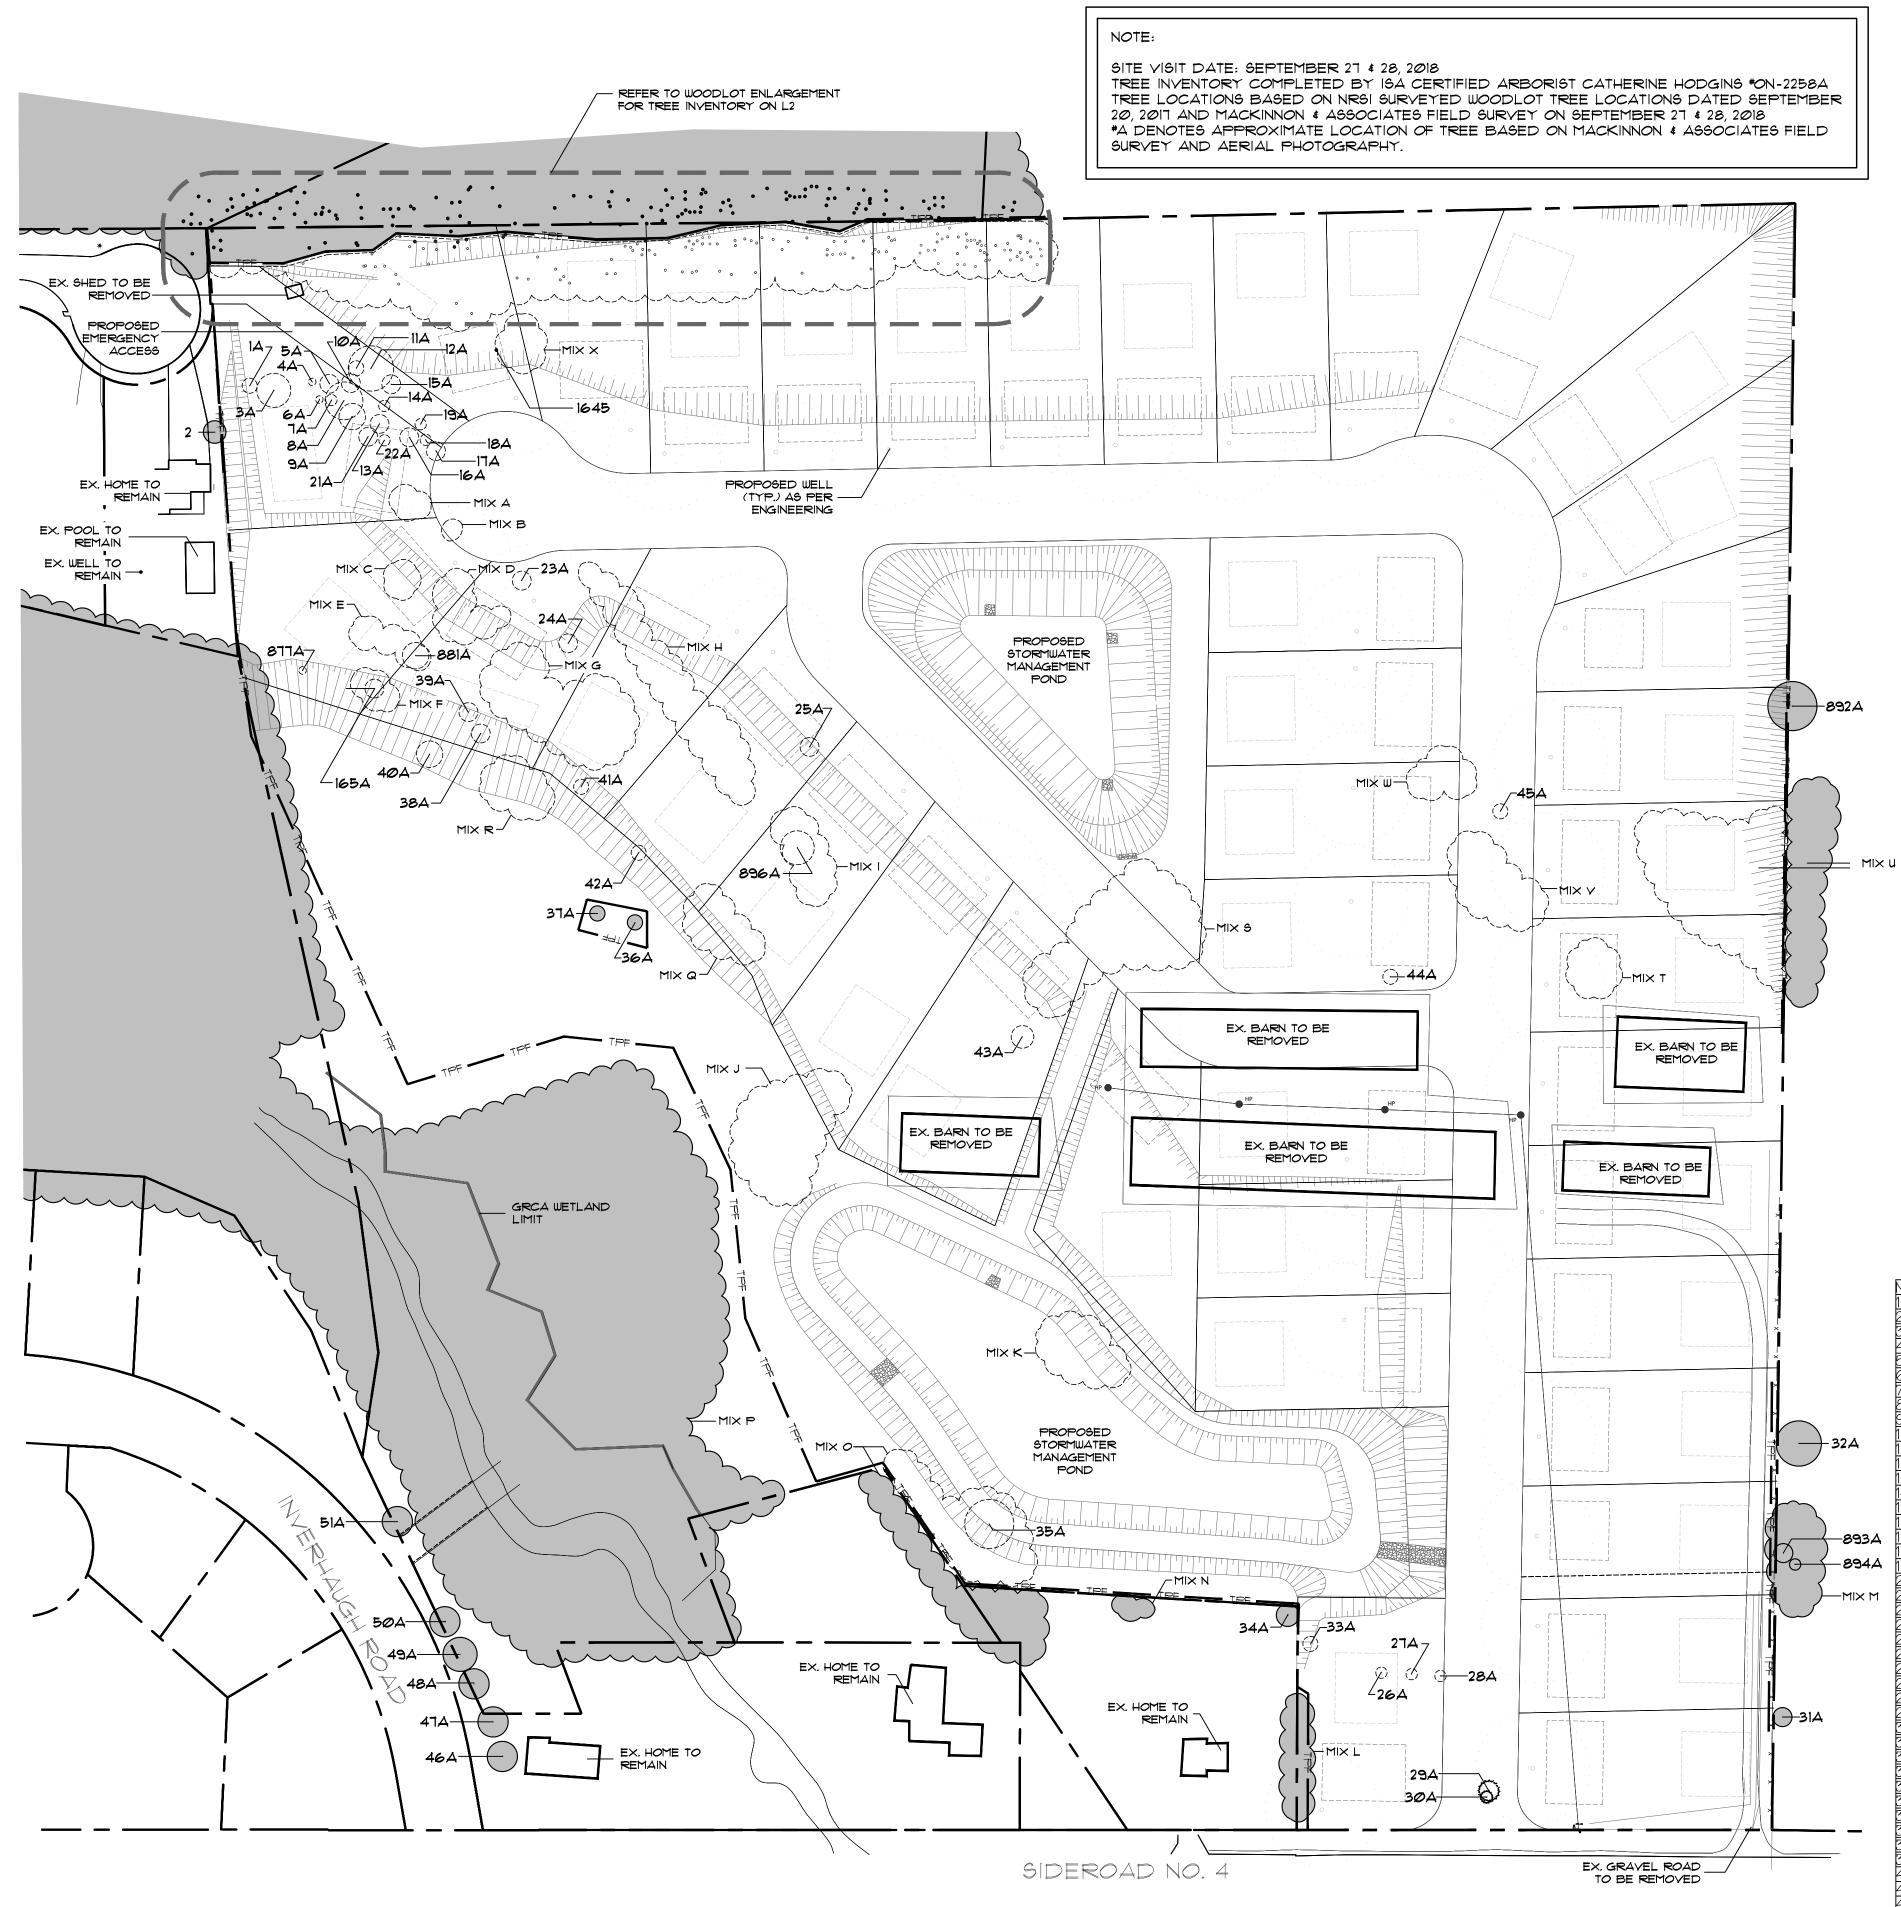

| LEGEND                                                                              |                              |
|-------------------------------------------------------------------------------------|------------------------------|
| 19A                                                                                 | EXISTING TREES TO REMAIN     |
| (27A) 5 <sup>17</sup> 29Å7,<br>• 3 <sup>17</sup> 1, - 4<br>• 3 <sup>17</sup> 1, - 4 | EXISTING TREES TO BE REMOVED |
| TPF                                                                                 | TREE PROTECTION FENCE        |

### TREE PROTECTION NOTES

1. AS PART OF ANY TREE REMOVAL OPERATION ALL STEMS, LIMBS AND STUMPS SHOULD BE REMOVED FROM THE SITE. 2. UPON COMPLETION OF ANY TREE REMOVAL OPERATIONS, TREE PROTECTION FENCING SHOULD BE INSTALLED AS ILLUSTRATED. THIS PROTECTION FENCING SHOULD BE MAINTAINED UNTIL ALL EXCAVATION AND BIUILDING CONSTRUCTION WORK IS COMPLETED. SEE TREE PROTECTION FENCING DETAIL ON L2.

3. ANY ROOTS DISTURBED DURING CONSTRUCTION SHOULD BE CUT CLEANLY AND BURIED IMMEDIATELY.

4. NO HEAVY EQUIPMENT OR STOCKING OF MATERIAL SHALL OCCUR WITHIN THE DRIPLINES OF ANY TREES THAT ARE TO BE PRESERVED.

5. TREE PROTECTION MEASURES TO BE INSPECTED BY LANDSCAPE ARCHITECT AND CITY FORESTRY STAFF PRIOR TO START OF CONSTRUCTION. 6. IF CONSTRUCTION OR ANY WORK OCCURS WITHIN THE TREE PRESERVATION ZONE, INSIDE THE LIMITS OF THE TREE PROTECTION FENCE, IT IS NECESSARY TO ONLY USE HAND TOOLS. NO MACHINERY WILL BE PERMITTED IN THIS ZONE.

1. ANY EXISTING VEGETATION THAT IS IMPACTED DURING SITE DEVELOPMENT WILL BE REINSTATED TO THE SATISFACTION OF THE CITY.

| міх | SPECIES                                                                                                                                                                     | D.B.H.     | CONDITION  | STATUS          | ADDITIONAL NOTES                          |
|-----|-----------------------------------------------------------------------------------------------------------------------------------------------------------------------------|------------|------------|-----------------|-------------------------------------------|
| A   | CRATAEGUS SP. AND RHAMNUS<br>CATHARTICA                                                                                                                                     | 20cm-30cm  |            | TO BE REMOVED   |                                           |
| В   | CRATAEGUS SP. AND RHAMNUS<br>CATHARTICA                                                                                                                                     | 20cm-30cm  | FAIR-DEAD  | TO BE REMOVED   | VINE CHOKED                               |
| С   | CRATAEGUS SP. AND RHAMNUS<br>CATHARTICA                                                                                                                                     | 20cm-30cm  | FAIR-DEAD  | TO BE REMOVED   |                                           |
| D   | CRATAEGUS SP. AND RHAMNUS<br>CATHARTICA                                                                                                                                     | 20cm-30cm  | FAIR-DEAD  | TO BE REMOVED   |                                           |
| E   | CRATAEGUS SP., RHAMNUS<br>CATHARTICA AND FRAXINUS SP.                                                                                                                       | 10cm-25cm  | FAIR-DEAD  | TO BE REMOVED   |                                           |
| F   | THUJA OCCIDENTALIS, CELTIS<br>OCCIDENTALIS AND RHAMNUS<br>CATHARTICA                                                                                                        | >10cm-20cm | GOOD-POOR  | TO BE REMOVED   | AT EDGE OF SLOPE AND<br>DOWN SLOPE        |
| G   | CRATAEGUS SP. AND RHAMNUS<br>CATHARTICA                                                                                                                                     | >10cm-25cm | FAIR-DEAD  | TO BE REMOVED   |                                           |
| н   | CRATAEGUS SP. AND RHAMNUS<br>CATHARTICA                                                                                                                                     | >10cm-30cm | FAIR-DEAD  | TO BE REMOVED   |                                           |
| I   | CRATAEGUS SP., LONICERA SP.,<br>FRAXINUS SP., AND RHAMNUS<br>CATHARTICA                                                                                                     | >10cm-45cm | GOOD-DEAD  | TO BE REMOVED   |                                           |
| J   | THUJA OCCIDENTALIS, FRAXINUS SP.,<br>PINUS SYLVESTRIS AND RHAMNUS<br>CATHARTICA                                                                                             | >10cm-45cm | GOOD-DEAD  | TO BE REMOVED   |                                           |
| К   | ULMUS PIMULA AND RHAMNUS<br>CATHARTICA                                                                                                                                      | >10cm-50cm | GOOD-FAIR  | TO BE PRESERVED |                                           |
| L   | PICEA PUNGENS                                                                                                                                                               | 20cm-25cm  | GOOD       | TO BE PRESERVED | BOUNDARY TREES                            |
| м   | CRATAEGUS SP., CELTIS<br>OCCIDENTALIS, RHAMNUS<br>CATHARTICA AND FRAXINUS SP.                                                                                               | >10cm-35cm | FAIR-DEAD  | TO BE PRESERVED |                                           |
| N   | THUJA OCCIDENTALIS AND PICEA<br>PUNGENS                                                                                                                                     | 20cm       | GOOD       | TO BE PRESERVED | ON ADJACENT PROPERTY                      |
| 0   | CELTIS OCCIDENTALIS, RHUS TYPHINA,<br>THUJA OCCIDENTALIS, FRAXINUS SP.,<br>AND RHAMNUS CATHARTICA                                                                           | >10cm-25cm | GOOD-FAIR  |                 | TO BE REMOVED ON<br>SUBJECT PROPERTY ONLY |
| P   | SALIX BABYLONICA, THUJA<br>OCCIDENTALIS, PINUS SYLVESTRIS,<br>ACER NEGUNDO, CELTIS<br>OCCIDENTALIS, ULMUS PIMULA.,<br>LONICERA SP., FRAXINUS SP., AND<br>RHAMNUS CATHARTICA | >10cm-60cm | GOOD-DEAD  | TO BE PRESERVED |                                           |
| Q   | POPULUS SP.                                                                                                                                                                 | >10cm-25cm | GOOD       | TO BE REMOVED   |                                           |
| R   | THUJA OCCIDENTALIS                                                                                                                                                          | >10cm-25cm | GOOD       | TO BE REMOVED   |                                           |
| 5   | POPULUS SP., SALIX ALBA, AND<br>THUJA OCCIDENTALIS                                                                                                                          | >10cm-25cm | GOOD-FAIR  | TO BE REMOVED   |                                           |
| Т   | RHAMNUS CATHARTICA                                                                                                                                                          | >10cm-20cm | GOOD       | TO BE REMOVED   |                                           |
| U   | CRATAEGUS SP., FRAXINUS SP., AND<br>RHAMNUS CATHARTICA                                                                                                                      | >10cm-25cm | GOOD-DEAD  |                 | TO BE REMOVED ON<br>SUBJECT PROPERTY ONLY |
| V   | CRATAEGUS SP., ACER NEGUNDO,<br>AND MALUS SP.                                                                                                                               | 30cm-45cm  | FAIR-DEAD  | TO BE REMOVED   |                                           |
| w   | CRATAEGUS SP., ACER NEGUNDO,<br>FRAXINUS SP., AND RHAMNUS<br>CATHARTICA                                                                                                     | >10cm-40cm | FAIR -POOR | TO BE REMOVED   |                                           |
| Х   | POPULUS SP.                                                                                                                                                                 | >10cm-25cm | GOOD       | TO BE REMOVED   |                                           |

| NO.         | SPECIES                        | D.B.H               | COND. | STATUS          | ADDITIONAL NOTE                   |
|-------------|--------------------------------|---------------------|-------|-----------------|-----------------------------------|
| 1A          | CRATAEGUS SP.                  | 15cm                | DEAD  | TO BE REMOVED   | MULTITRUNK                        |
| 2           | ACER PLATANOIDES               | 25cm                | GOOD  | TO BE PRESERVED | ON ADJACENT PROPERTY              |
| 3A          | FRAXINUS SP.                   | 25cm                | FAIR  | TO BE REMOVED   | TRUNK WOUNDS                      |
| 4A          | FRAXINUS SP.                   | 15cm                | GOOD  | TO BE REMOVED   |                                   |
| 5A          | CRATAEGUS SP.                  | 15cm                | DEAD  | TO BE REMOVED   | MULTI TRUNK                       |
| 6A          | QUERCUS MACROCARPA             | 10cm                | GOOD  | TO BE REMOVED   |                                   |
| 7A          | FRAXINUS SP.                   | 10cm                | FAIR  | TO BE REMOVED   | 2 TRUNKS, TRUNK DAMAGE            |
| 8A          | FRAXINUS SP.                   | 35cm                | FAIR  | TO BE REMOVED   |                                   |
| 9A          | FRAXINUS SP.                   | 25cm                | FAIR  | TO BE REMOVED   | LEANING                           |
| 10A         | FRAXINUS SP.                   | 20cm                | FAIR  | TO BE REMOVED   |                                   |
| 11A         | FRAXINUS SP.                   | 20cm                | FAIR  | TO BE REMOVED   |                                   |
| 12A         | MALUS SP.                      | 45cm                | FAIR  | TO BE REMOVED   | 30% DEAD BRANCHES                 |
| 13A         | CRATAEGUS SP.                  | 25cm                | DEAD  | TO BE REMOVED   | MULTI TRUNK                       |
| 137<br>14A  | FRAXINUS SP.                   |                     | GOOD  | TO BE REMOVED   |                                   |
| 147<br>15A  | CRATAEGUS SP.                  | <u>15cm</u><br>25cm | DEAD  | TO BE REMOVED   | MULTI TRUNK                       |
| 16A         | CRATAEGUS SP.                  |                     | DEAD  |                 | MULTI TRUNK                       |
|             | CRATAEGUS SP.                  | <u>25cm</u>         | DEAD  | TO BE REMOVED   | COPPICE                           |
| 17A         |                                | <u>20cm</u>         |       |                 |                                   |
| 18A         | CRATAEGUS SP.<br>CRATAEGUS SP. | <u>20cm</u>         | DEAD  |                 |                                   |
| 19A         |                                | 20cm                | DEAD  | TO BE REMOVED   | VINE CHOKED                       |
| 20A         | CRATAEGUS SP.                  | 25cm                | DEAD  | TO BE REMOVED   |                                   |
| 21A         | RHAMNUS CATHARTICA             | <u>15cm</u>         | POOR  | TO BE REMOVED   | MULTI TRUNK                       |
| 22A         | CRATAEGUS SP.                  | 35cm                | DEAD  | TO BE REMOVED   |                                   |
| 23A         | CRATAEGUS SP.                  | 25cm                | DEAD  | TO BE REMOVED   |                                   |
| 24A         | CRATAEGUS SP.                  | 20cm                | DEAD  | TO BE REMOVED   |                                   |
| 25A         | CRATAEGUS SP.                  | 25cm                | DEAD  | TO BE REMOVED   |                                   |
| 26A         | ULMUS PUMILA                   | <u>10cm</u>         | GOOD  | TO BE REMOVED   | MULTI TRUNK                       |
| 27A         | ULMUS PUMILA                   | <u>10cm</u>         | GOOD  | TO BE REMOVED   | MULTI TRUNK                       |
| 28A         | ULMUS PUMILA                   | 10cm                | GOOD  | TO BE REMOVED   | MULTI TRUNK                       |
| 29A         | JUNIPERUS VIRGINIANA           | <u>25cm</u>         | GOOD  | TO BE REMOVED   |                                   |
| <u>30</u> A | JUNIPERUS VIRGINIANA           | <u>15cm</u>         | POOR  | TO BE REMOVED   | DEAD LEADER                       |
| <u>31A</u>  | CRATAEGUS SP.                  | <u>25cm</u>         | DEAD  | TO BE PRESERVED |                                   |
| 32A         | PRUNUS SEROTINA                | <u>50cm</u>         | FAIR  | TO BE PRESERVED | TRUNK DAMAGE, 4 TRUNKS            |
| <u>33</u> A | ACER PLATANOIDES               | <u>15cm</u>         | GOOD  | TO BE REMOVED   |                                   |
| 34A         | BETULA PAPYRIFERA              | 25cm                | GOOD  | TO BE PRESERVED | ON ADJACENT PROPERTY              |
| 35A         | GALIX BABYLONICA               | <u>k65cm</u>        | GOOD  | TO BE REMOVED   |                                   |
| 36A         | MALUS SP.                      | 20cm                | POOR  | TO BE PRESERVED |                                   |
| 37A         | MALUS SP.                      | 20cm                | FAIR  | TO BE PRESERVED |                                   |
| <u>38A</u>  | ACER NEGUNDO                   | <u>25cm</u>         | FAIR  | TO BE REMOVED   |                                   |
| <u>39A</u>  | ACER NEGUNDO                   | <u>20cm</u>         | FAIR  | TO BE REMOVED   | COPPICE                           |
| 40A         | ACER NEGUNDO                   | 35cm                | POOR  | TO BE REMOVED   | 50% DEAD                          |
| 41A         | ACER NEGUNDO                   | <u>15cm</u>         | FAIR  | TO BE REMOVED   | ON SLOPE                          |
| 42A         | ACER NEGUNDO                   | <u>15cm</u>         | FAIR  | TO BE REMOVED   | TRUNK DAMAGE, MULTI TRUNKS        |
| 43A         | POPULUS SP.                    | 30cm                | GOOD  | TO BE REMOVED   | CO-DOMINANT STEMS W INCLUDED BARK |
| 44A         | RHAMNUS CATHARTICA             | 25cm                | GOOD  | TO BE REMOVED   | MULTI TRUNK                       |
| 45A         | FRAXINUS SP.                   | 25cm                | DEAD  | TO BE REMOVED   |                                   |
| 46A         | ACER PLATANOIDES               | <u>50cm</u>         | GOOD  | TO BE PRESERVED | CO-DOMINANT STEMS W INCLUDED BARK |
| 47A         | ACER PLATANOIDES               | 50cm                | GOOD  | TO BE PRESERVED | CO-DOMINANT STEMS W INCLUDED BARK |
| 48A         | ACER PLATANOIDES               | 50cm                | GOOD  | TO BE PRESERVED | CO-DOMINANT STEMS W INCLUDED BARK |
| 49A         | ACER PLATANOIDES               | 60cm                | GOOD  | TO BE PRESERVED | CO-DOMINANT STEMS W INCLUDED BARK |
| 50A         | ACER PLATANOIDES               | 50cm                | GOOD  | TO BE PRESERVED | CO-DOMINANT STEMS W INCLUDED BARK |
| 51A         | ACER PLATANOIDES               | 50cm                | GOOD  | TO BE PRESERVED | CO-DOMINANT STEMS W INCLUDED BARK |
| 165A        | CELTIS OCCIDENTALIS            | 15cm                | FAIR  | TO BE REMOVED   |                                   |
| 877A        | FRAXINUS SP.                   | 10cm                | GOOD  | TO BE REMOVED   |                                   |
| 881A        | FRAXINUS SP.                   | 35cm                | GOOD  | TO BE REMOVED   |                                   |
| 892A        | ACER PLATANOIDES               | k65cm               | GOOD  | TO BE PRESERVED | BOUNDARY TREE                     |
| 893A        | CELTIS OCCIDENTALIS            | 35cm                | FAIR  | TO BE REMOVED   |                                   |
| 895A        | CELTIS OCCIDENTALIS            | 15cm                | FAIR  | TO BE PRESERVED |                                   |
| 896A        | FRAXINUS SP.                   | 45cm                | GOOD  | TO BE PRESERVED |                                   |
| 00011       |                                | 1.000               |       | ,               |                                   |

## Tree Management Plan