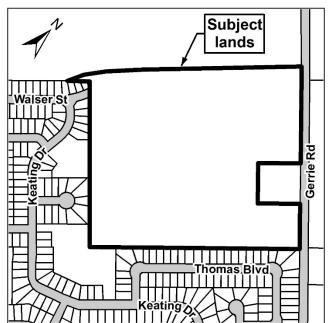

## TOWNSHIP OF CENTRE WELLINGTON NOTICE OF A COMPLETE APPLICATION TO AMEND A ZONING BY-LAW

The Township of Centre Wellington has received an application to amend the Township of Centre Wellington Zoning By-law (File RZ06/18). This application has been deemed complete and this Notice of Complete Application is being given in accordance with the requirements of the Planning Act, R.S.O. 1990. The subject lands are 6542 Gerrie Road and 6560 Gerrie Road in Elora. An application for draft plan of subdivision has been received by the County of Wellington. The County's application number is 23T-18002.

## **Purpose and Effect**

The purpose of the proposed Zoning By-law Amendments is to change the current zoning of the subject land from Agricultural (A) and Environmental Protection (EP) to Residential (R1B, R1B Exception, R1C, R1C Exception, R2, R4 and R4 Exception), Open Space (OS), Future Development (FD) and Environmental Protection (EP). The effect of the proposed zoning by-law amendment is to accommodate the development of a proposed draft plan of subdivision (County of Wellington File Number: 23T-18002). The proposed draft plan of subdivision consists of lots and blocks for up to 251 units including a mix of single detached dwellings, cluster townhouses, an apartment, parks, open space, storm water management ponds and walkways.