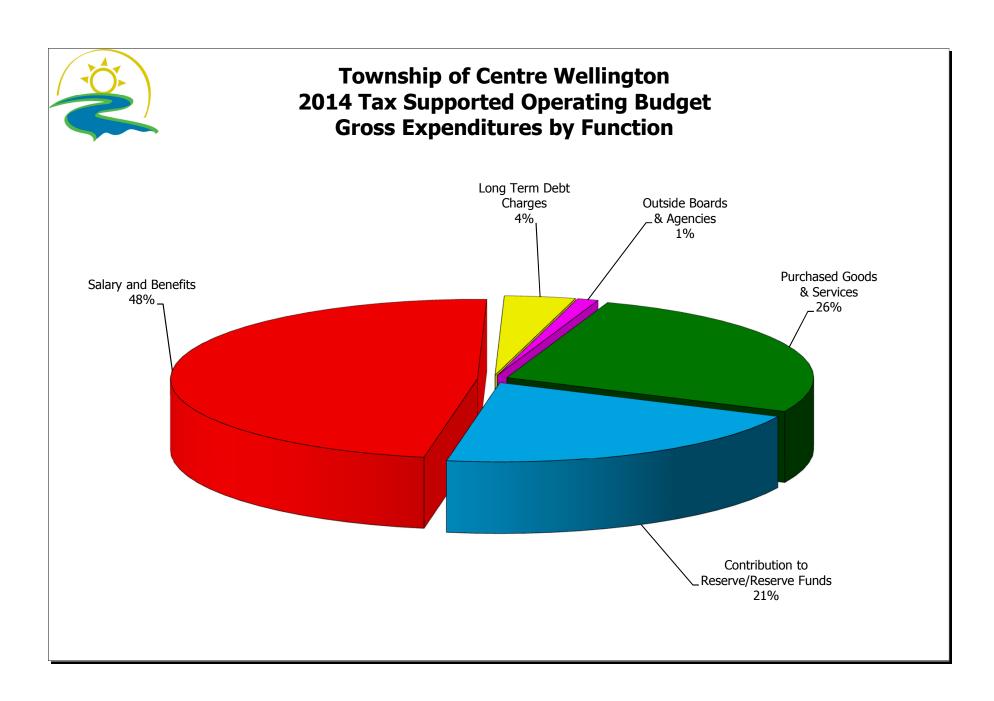

## TAX SUPPORTED OPERATING BUDGET

| 2014 Tax Supported Operating Budget Summary      | Page 2  |
|--------------------------------------------------|---------|
| Graphs: 2014 Gross Expenditures by Department    | Page 6  |
| 2014 Gross Expenditures by Function              |         |
| 2014 Gross Revenue by Function                   |         |
|                                                  | _       |
| General Government:                              |         |
| Mayor & Council                                  |         |
| Office of the CAO                                | •       |
| Legislative Services                             |         |
| Financial Services                               |         |
| Information Technology & Services                |         |
| Human Resources                                  |         |
| General Administration                           | Page 15 |
| Protection to Persons & Property:                |         |
| Fire                                             | Page 16 |
| Municipal FD Training Officer                    | Dage 17 |
| Puilding                                         | Dage 19 |
| Building Property Standards Committee            | Dage 10 |
| Stray Animal Control                             | _       |
| Crossing Guards                                  |         |
| Livestock Act                                    |         |
| Grand River Conservation Authority               |         |
| Emergency Operations Centre                      |         |
| Protection to Persons & Property - Miscellaneous |         |
| Frotection to Fersons & Froperty - Miscellaneous | age 23  |
| Transportation Services:                         |         |
| Administration                                   | Page 26 |
| Operations                                       | •       |
| Health Services:                                 |         |
|                                                  | Dogo 20 |
| Belsyde Cemetery                                 |         |
| Elora Cemetery                                   |         |
| Rural Cemeteries                                 |         |
| Other Health Services                            | Page 32 |
| Health and Safety Committee                      | Page 33 |