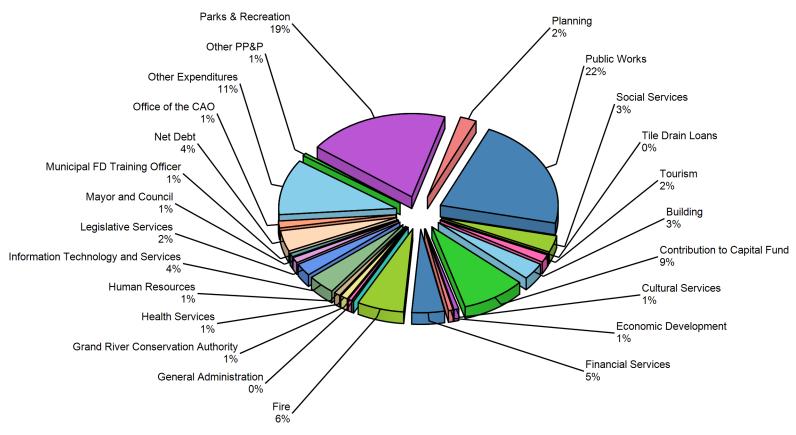

|              |             |                            |         |       |
| General Revenue             |              |             |             |              |             |                            |         |       |
| Net Debt                    | -            | -           | -           | 811,120      | (326,412)   | 484,708                    | 484,708 | 0.0 % |
|                             |              | _           |             |              | _           |                            |         |       |
| Total 2014 Operating Budget | 19,448,159   | -19,448,159 | -           | 19,923,211   | -19,923,211 | -                          |         |       |



#### **TOWNSHIP OF CENTRE WELLINGTON**

## 2014 Tax Supported Operating Budget Gross Expenditures by Department







#### **TOWNSHIP OF CENTRE WELLINGTON**

## 2014 Tax Supported Operating Budget Gross Revenue by Function





### Mayor and Council

|                                                             | 2013<br>Budget | 2013<br>Actual | 2014<br>Approved<br>Budget | 2013/20<br>Budget Cl<br>\$ |       |
|-------------------------------------------------------------|----------------|----------------|----------------------------|----------------------------|-------|
| <u>Revenues</u>                                             |                |                |                            |                            |       |
|                                                             | -              | -              | -                          | -                          | 0.0 % |
| Tot